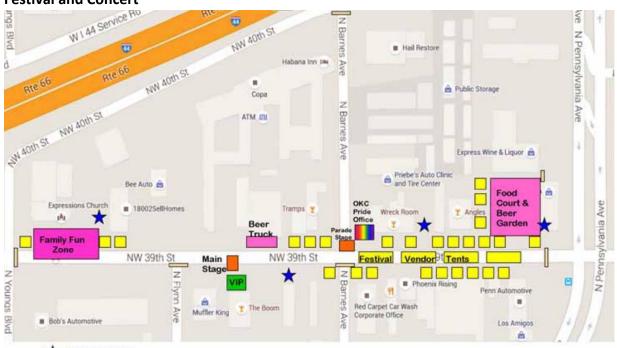

### **OKC Pride 2017 Festival and Concert**

Electrical Plan will be to connect appropriately to be powered by Angle's and the Boom.

# In the Food Court Area (Angle's Parking lot) at the extreme North End will be located two 40 yard solid waste dumpsters. With one additional located in the east parking lot of Expressions Church on 39<sup>th</sup> and Youngs.