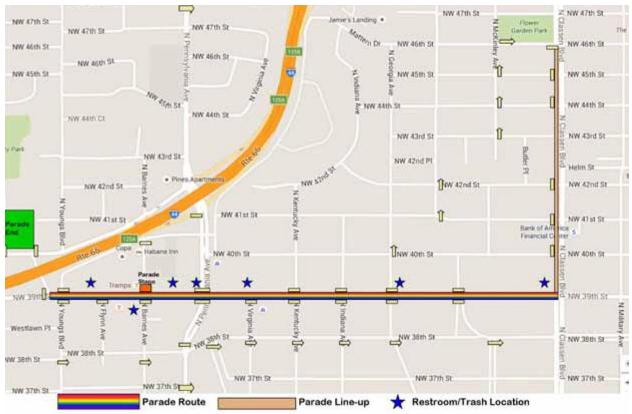

# OKC Pride 2017 Parade Route

## 2017 OKC Parade Route

Assembly will occur on N. Classen between N.W. 47th Street and NW 39th. Then the parade will proceed west from NW 39th and N. Classen and will end at N. Barnes. Participates will be directed to disassemble on N. W. 40th and Youngs. The barriers will be provided by a city approved company, and will be coordinated with the Oklahoma City Police Department (see map for placement). Parking in adjoining neighborhoods will limited to one side of the side of the street to facilitate traffic flow (2-block radius).