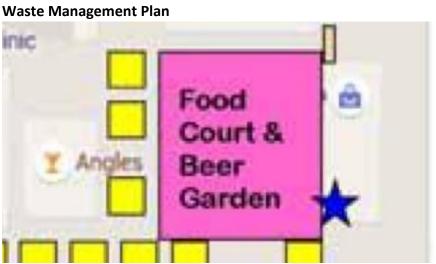

# In the Food Court Area (Angle's Parking lot) at the extreme North End will be located two 40 yard solid waste dumpsters. With one additional located in the east parking lot of Expressions Church on 39<sup>th</sup> and Youngs.