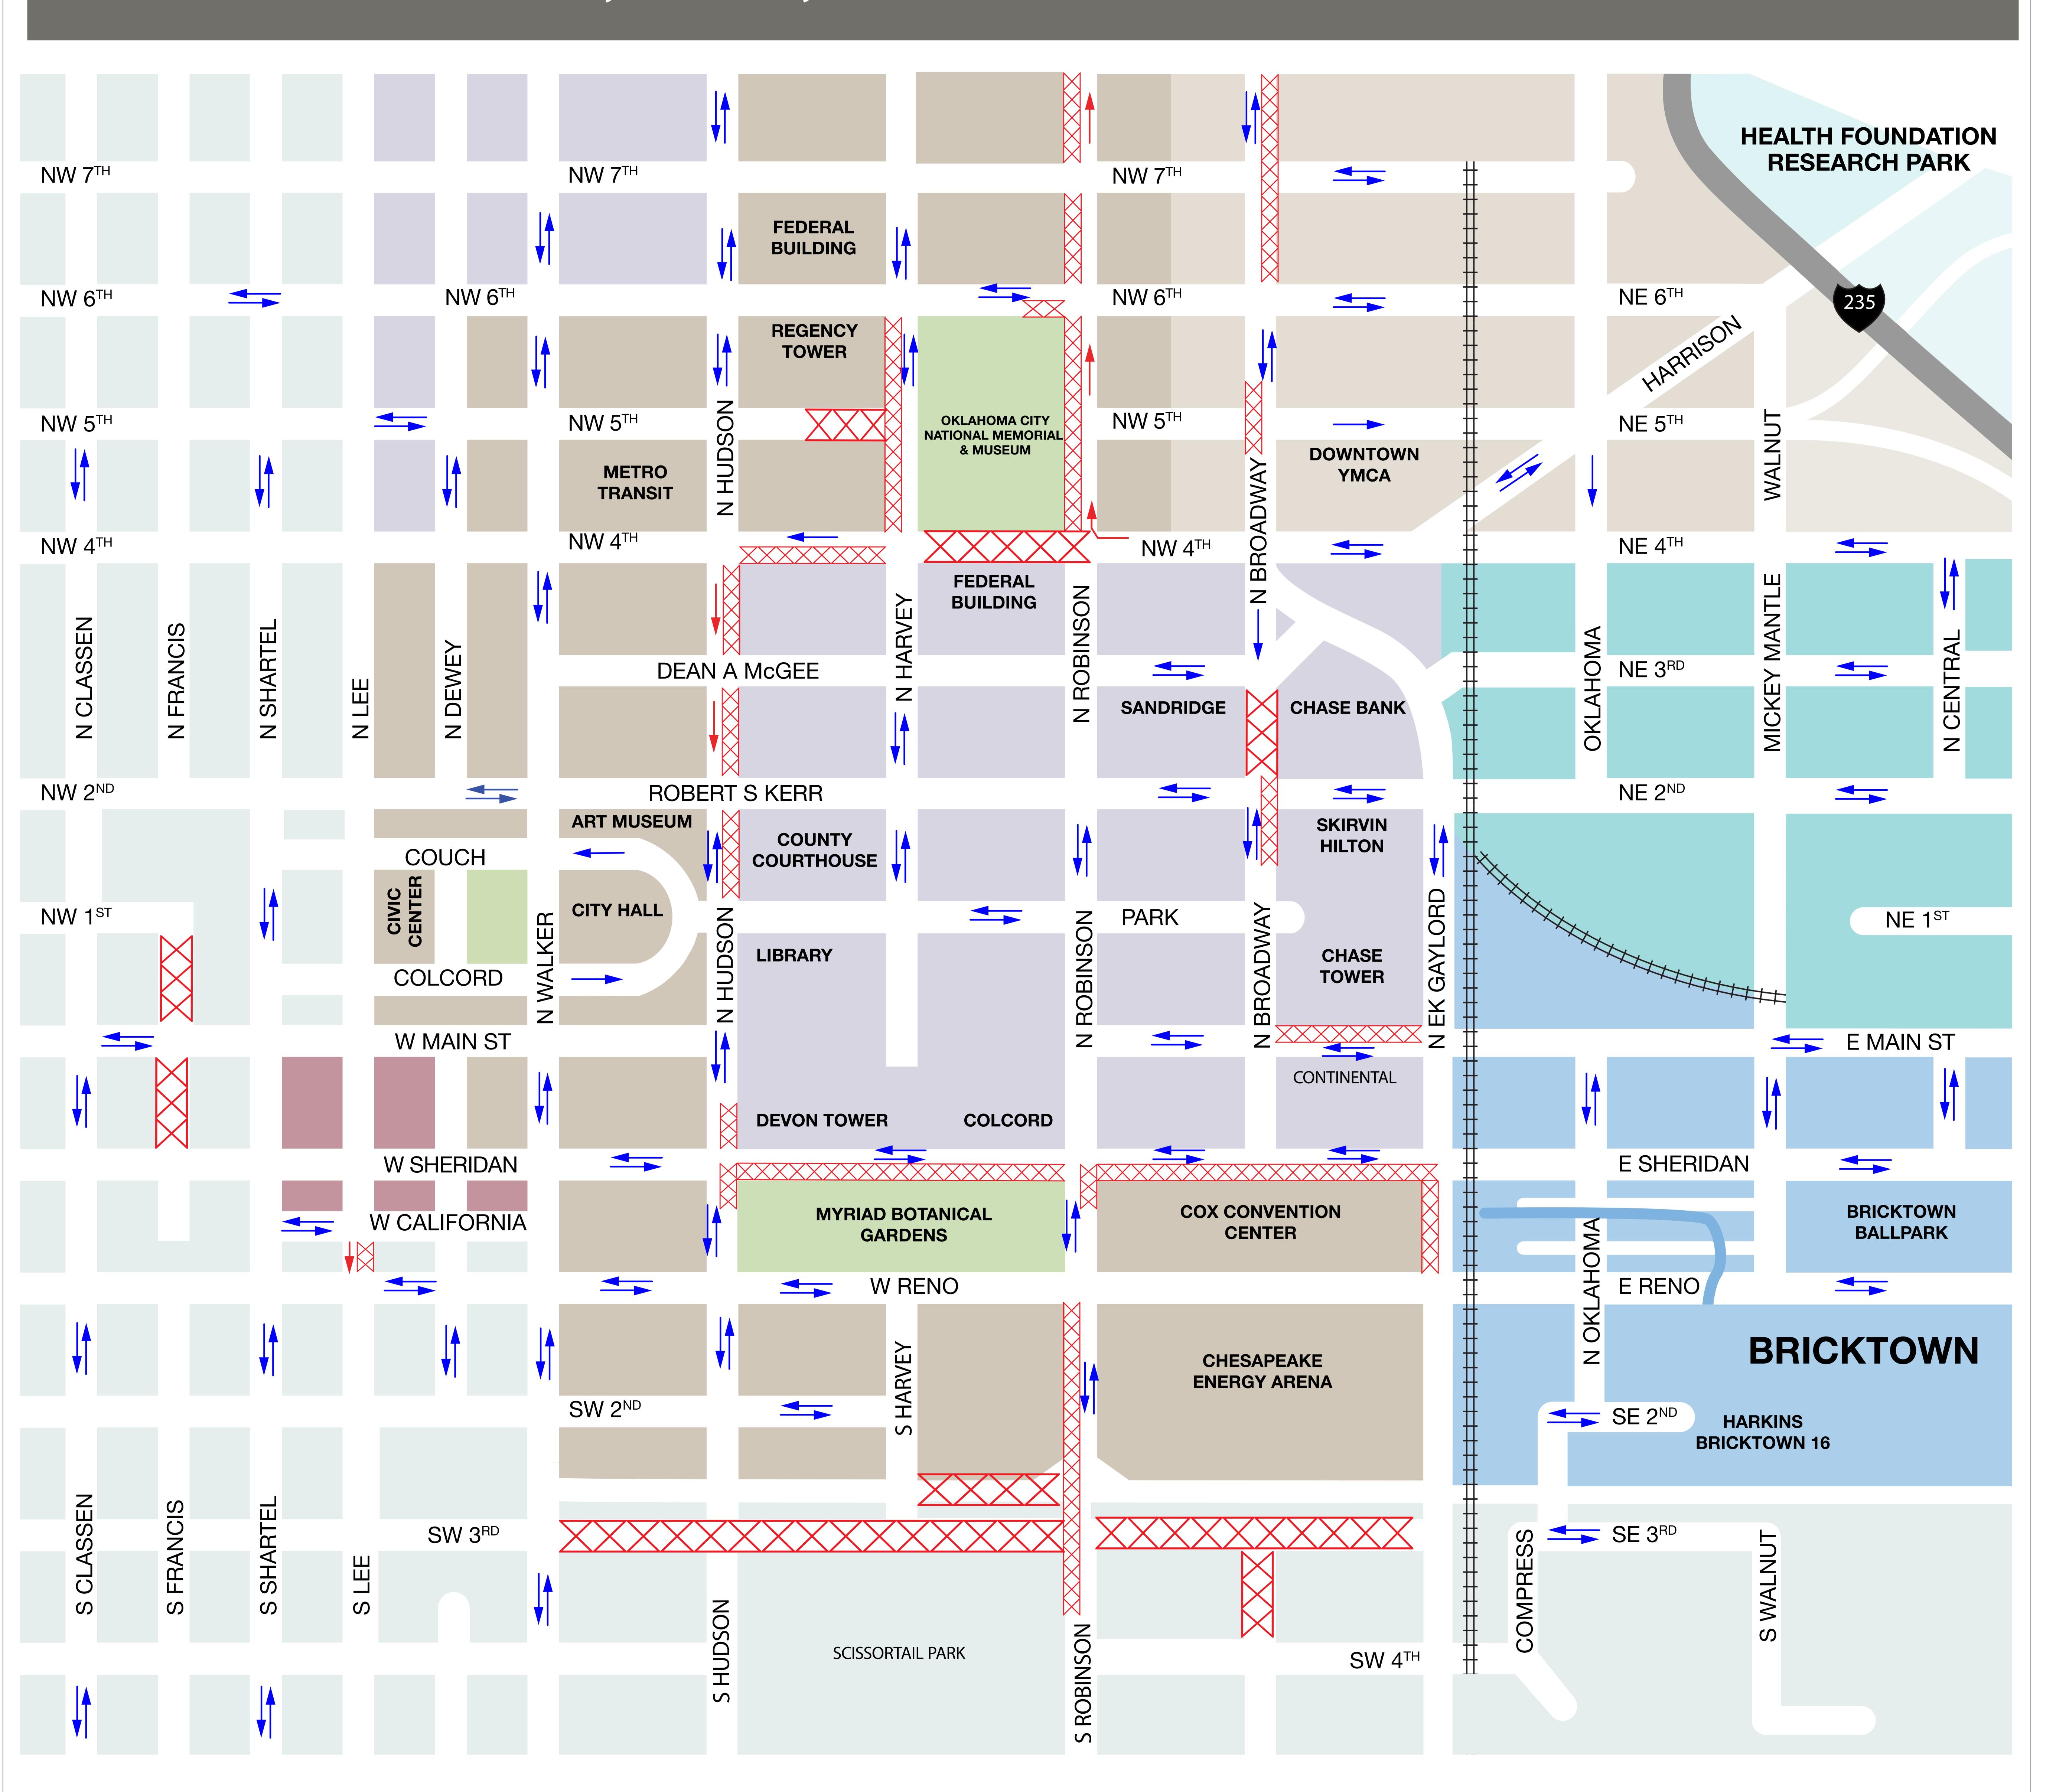

## NW 4 and Robinson intersection reduced

NW 4 and Robinson intersection reduced to north bound turns.

### NW 4 reduced from Hudson to Harvey

NW 4 reduced to one west bound lane between Hudson and Harvey.

#### Hudson reduced from NW 4 to Kerr

Hudson reduced to south bound Itraffic between NW 4 and Kerr.

#### Kerr closed at Broadway

Kerr closed at Broadway for utility work.

## Broadway closed NIGHTLY between Kerr and McGee

Broadway closed nightly 6 a.m. to 6 p.m. from Kerr to McGee for utility work.

# Sheridan reduced between Robinson and Gaylord

Sheridan reduced to one lane in each direction Robinson and Gaylord.

# Sheridan reduced between Hudson and Robinson

Sheridan reduced to one lane in each direction from Hudson to Robinson.

#### Hudson reduced from Main to Sheridan

Hudson reduced to one lane in each direction between Main and Sheridan.

### Hudson reduced between Kerr and Park Hudson reduced to one lane in each

direction between Kerr and Park Ave.

#### Robinson reduced from NW 4 to NW 10

Robinson reduced to one north bound lane from NW 4 to NW 10.

### Harvey reduced from NW 4 and NW 6

Harvey reduced to one lane in each direction between NW 4 and NW 6.

## NW 5 and Broadway intersection reduced

NW 5 and Broadway intersection reduced to one north bound and one south bound lane.

### Broadway reduced from NW 5 and NW 7

Broadway reduced to one lane in each direction between NW 5 and NW 7. No east bound turns onto NW 7.

# Main reduced between Broadway and Gaylord

Main reduced to one west bound lane and two east bound lanes between Broadway and Gaylord.

### Gaylord reduced from Sheridan to Reno

Gaylord reduced to one south bound lane and two north bound lanes.
The east side entrance/exit to Cox
Convention Center garage is closed.

#### Lee reduced from California to Reno

Lee reduced to one south bound lane from California to Reno for utility work.

## NW 6 reduced from Harvey to Robinson

NW 6 reduced reduced from Harvey to Robinson for private construction.

### Fred Jones closed from Main to Sheridan Ered Jones closed between Main and

Fred Jones closed between Main and Sheridan for private construction.

### Robinson reduced from Reno to SW 4

Robinson reduced to one lane in each direction between Reno and SW 4.

### SW 2 closed from Harvey to Robinson

SW 2 closed from Harvey to Robinson.

#### SW 3 closed from Walker to Robinson

SW 3 closed from Walker to Robinson.