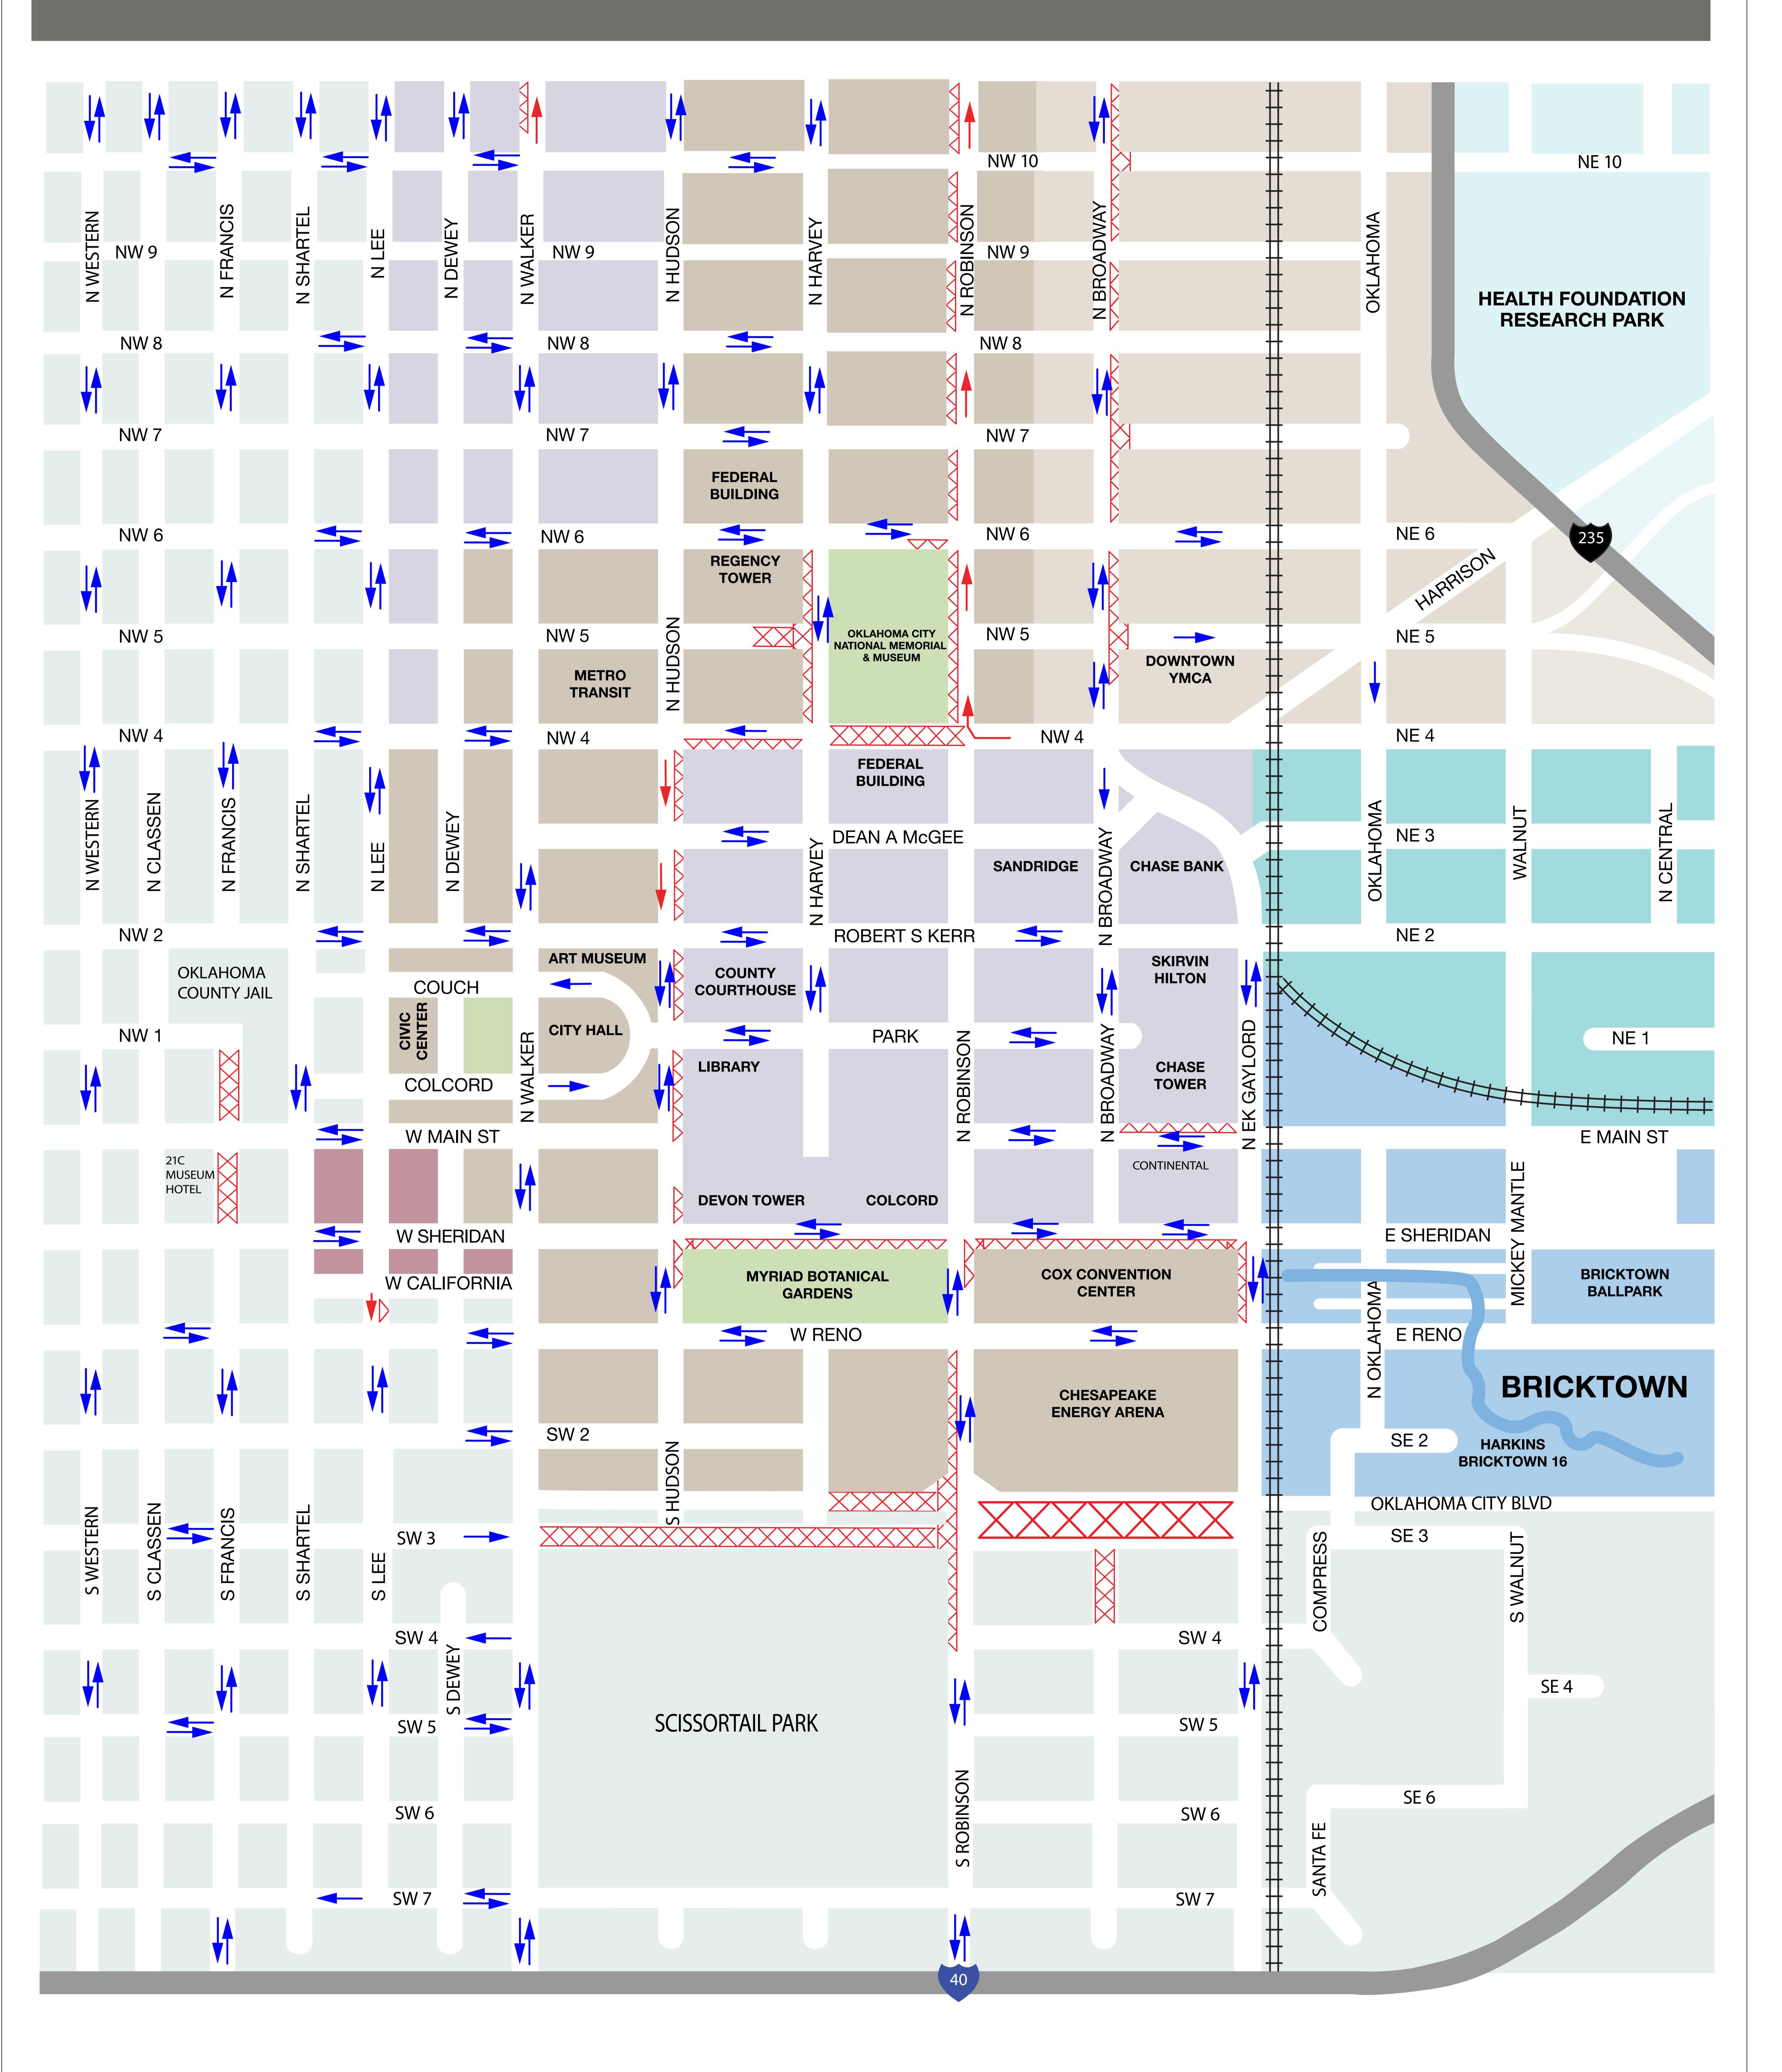

### MAPS 3 - STREETCAR

### NW 4 and Robinson intersection reduced

NW 4 and Robinson intersection reduced to north bound turns.

### NW 4 reduced from Hudson to Harvey

NW 4 reduced to one west bound lane between Hudson and Harvey.

### Hudson reduced from NW 4 to Kerr

Hudson reduced to south bound Itraffic between NW 4 and Kerr.

### Hudson closed NIGHTLY between Kerr and McGee

Hudson closed nightly 6 a.m. to 6 p.m. from Kerr to McGee for utility work.

### Sheridan reduced between Robinson and Gaylord

Sheridan reduced to one lane in each direction Robinson and Gaylord.

### Sheridan reduced between Hudson and Robinson

Sheridan reduced to one lane in each direction from Hudson to Robinson.

### Hudson reduced from Park to Sheridan

Hudson reduced to one lane in each direction between Park and Sheridan.

### Hudson reduced between Kerr and Park

Hudson reduced to one lane in each direction between Kerr and Park Ave.

### Robinson reduced from NW 4 to NW 11

Robinson reduced to one north bound lane from NW 4 to NW 11.

### Harvey reduced from NW 4 and NW 6

Harvey reduced to one lane in each direction between NW 4 and NW 6.

## Walker reduced from NW 10 to NW 11

Walker reduced to one north bound lane from NW 10 to NW 11.

### NW 5 and Broadway intersection reduced

NW 5 and Broadway intersection reduced to one north bound and one south bound

### Broadway reduced from NW 5 and NW 7

Broadway reduced to one lane in each direction between NW 5 and NW 7. No east bound turns onto NW 7.

### Broadway reduced from NW 9 and NW 10

Broadway reduced to one lane in each direction between NW 9 and NW 10. No east bound turns onto NW 10.

### PROJECT180

### Main reduced between Broadway and Gaylord

Main reduced to one west bound lane and two east bound lanes between Broadway and Gaylord.

### Gaylord reduced from Sheridan to Reno

Gaylord reduced to one south bound lane and two north bound lanes. The east side entrance/exit to Cox Convention Center garage is closed.

### **PRIVATE CONSTRUCTION**

Lee reduced from California to Reno Lee reduced to one south bound lane from California to Reno for utility work.

### NW 6 reduced from Harvey to Robinson

NW 6 reduced reduced from Harvey to Robinson for private construction.

### Fred Jones closed from Main to Sheridan

Fred Jones closed between Main and Sheridan for private construction.

#### ODOT

Robinson reduced from Reno to SW 4 Robinson reduced to one lane in each direction between Reno and SW 4.

SW 2 closed from Harvey to Robinson SW 2 closed from Harvey to Robinson.

SW 3 closed from Walker to Robinson SW 3 closed from Walker to Robinson.

Broadway closed from SW 3 to SW 4 Broadway closed from SW 3 to SW 4.