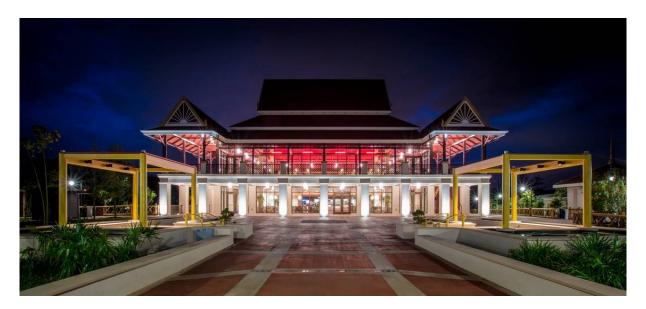

The Lotus Pavilion, located in the Zoo's new Sanctuary Asia expansion.

Zoo

| Summary of<br>Expenditures by Funding Source | FY18<br>Actual | FY19<br>Adopted Budget | FY20<br>Adopted Budget | Percent<br>Change |
|----------------------------------------------|----------------|------------------------|------------------------|-------------------|
| Zoo Sales Tax Fund                           | \$13,768,006   | \$14,431,659           | \$14,861,780           | 2.98%             |
| Fund Total                                   | \$13,768,006   | \$14,431,659           | \$14,861,780           | 2.98%             |