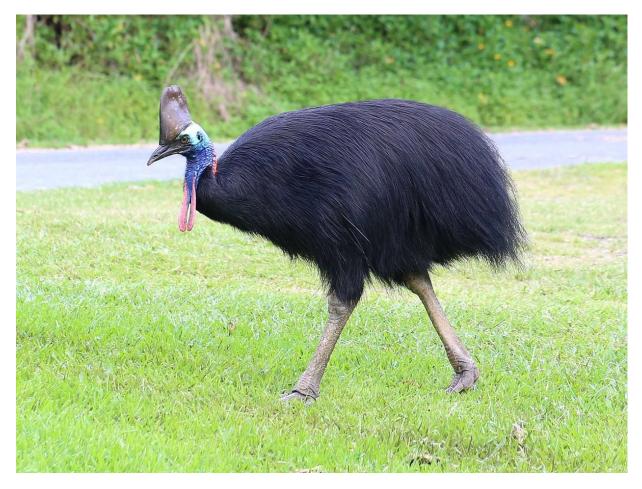

A cassowary, one of the Zoo's new animal additions in Sanctuary Asia.

The City of OKLAHOMA CITY