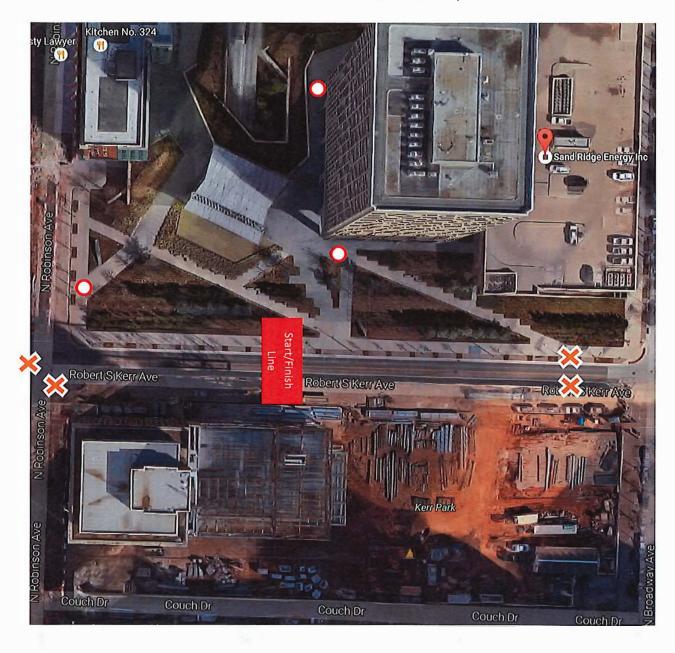

Exhibits A-1 & C- Event Site Map

Tables: 16

0

Event signs - TBD

Chairs: 23

O

Trash cans - First Maintenance will provide

Sign holders: 6