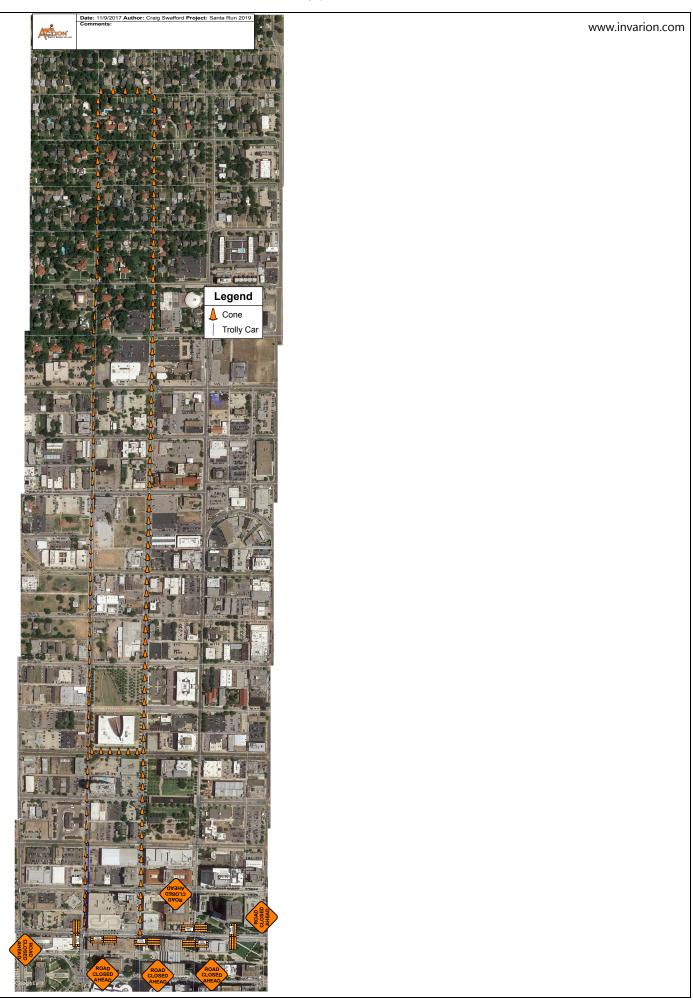

Exhibits A-1 & C- Event Site Map

Tables: 16

0

Event signs - TBD

Chairs: 23

O

Trash cans - First Maintenance will provide

Sign holders: 6