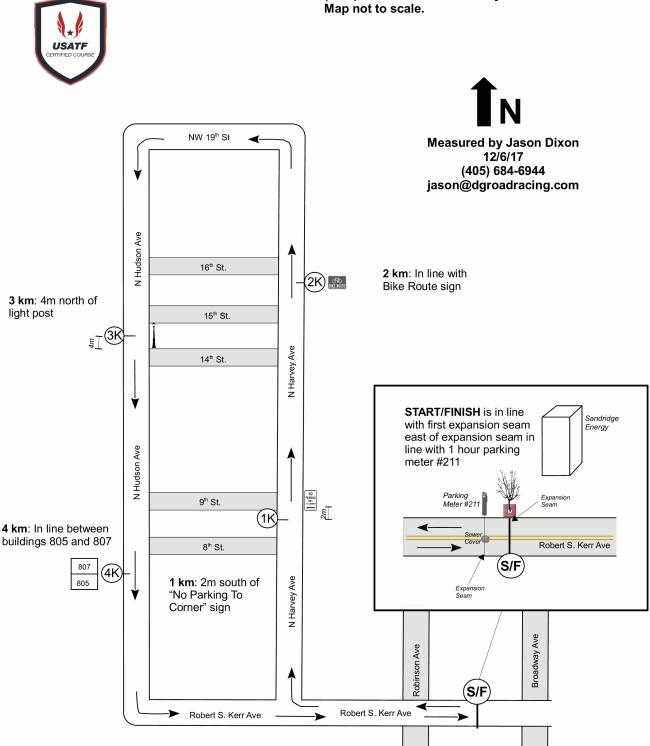

## **Sandridge 5K #4**Oklahoma City, OK – 5,000 meters

**USATF** Certification OK17063DG

**Effective Dates** 12/7/17-12/31/27

This course follows the shortest possible route (SPR) over the whole roadway/trail. No restrictions. Map not to scale.