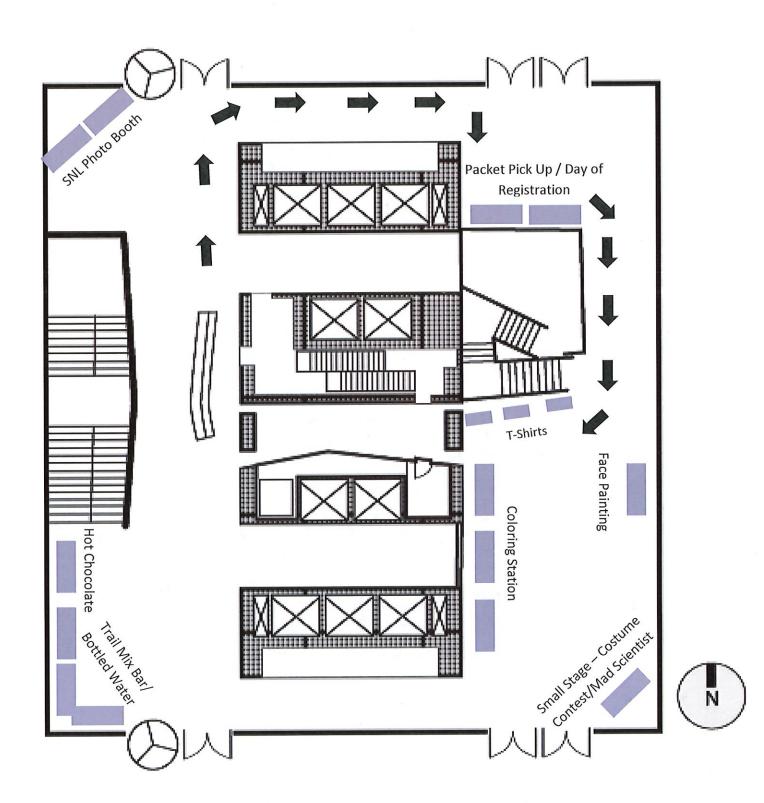

Exhibits A-1 & C- Event Site Map

Tables: 16

0

Event signs - TBD

Chairs: 23

O

Trash cans - First Maintenance will provide

Sign holders: 6

6 ft. tables

4x8 stage

Trail Mix Bar/Bottled Water: 3 tables

Face Painting: N/A

Check-In/Registration: 3 tables, 4 chairs

SNL Booth: 2 tables, 2 chairs

T-shirts: 3 tables, 2 chairs

Water Stop (18th & Hudson): 2 tables & trash can/receptacle

Judges: 1 table, 3 chairs

Coloring Station: 3 tables, 12 chairs