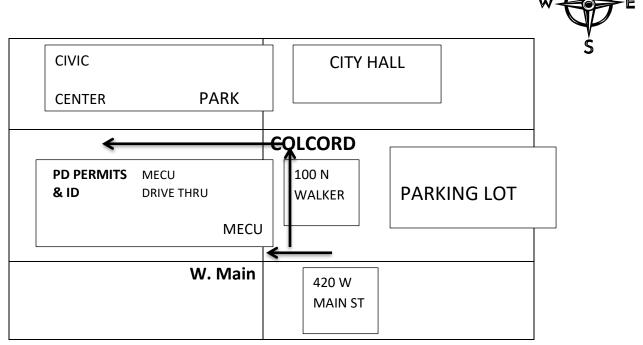

## Walking directions to Police Department - Permits and I.D. office - 616 Colcord

- When leaving 420 W MAIN, turn West (left) to the corner of Walker & Main.
- North (right) on Walker to Colcord.
- West (left) on Colcord past the MECU drive-thru to 616 Colcord.
- The door to Permits & ID is on the left after you enter 616 Colcord.