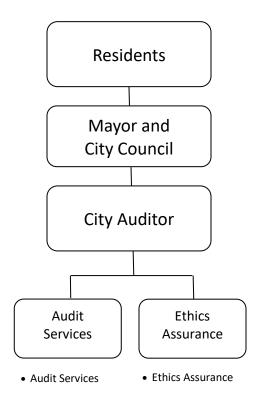

## **City Auditor**

| Director       | Budget      | Positions |
|----------------|-------------|-----------|
| Jim Williamson | \$1,241,116 | 7         |

## **POSITIONS**

| Summary of           | FY19   | FY20           | FY21            | Percent |
|----------------------|--------|----------------|-----------------|---------|
| Positions by Purpose | Actual | Adopted Budget | Proposed Budget | Change  |
|                      |        |                |                 |         |
| Administration       | 0.20   | 0.20           | 0.20            | 0.00%   |
| Audit Services       | 7.35   | 6.45           | 6.45            | 0.00%   |
| Ethics Assurance     | 0.45   | 0.35           | 0.35            | 0.00%   |
| Department Total     | 8.00   | 7.00           | 7.00            | 0.00%   |