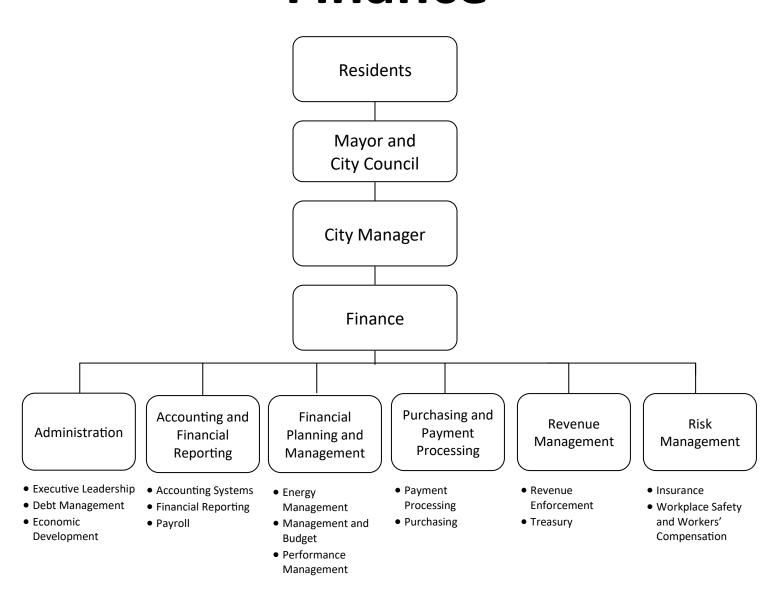

## **Finance**



| Director     | Budget       | Positions |  |
|--------------|--------------|-----------|--|
| Brent Bryant | \$22,396,184 | 83        |  |

## **MAJOR BUDGET CHANGES**

| Finar | nce Major Budget Changes                                        | Amount      | Positions |
|-------|-----------------------------------------------------------------|-------------|-----------|
| 1.    | Changes in personnel related costs such as salaries, merit,     | \$102,198   | -         |
|       | retirement, health insurance, and other benefits                |             |           |
| 2.    | Deletes one Controller and two Municipal Accountant II's in the | (\$340,643) | (3.00)    |
|       | Accounting Services Program                                     |             |           |
| 3.    | Delet