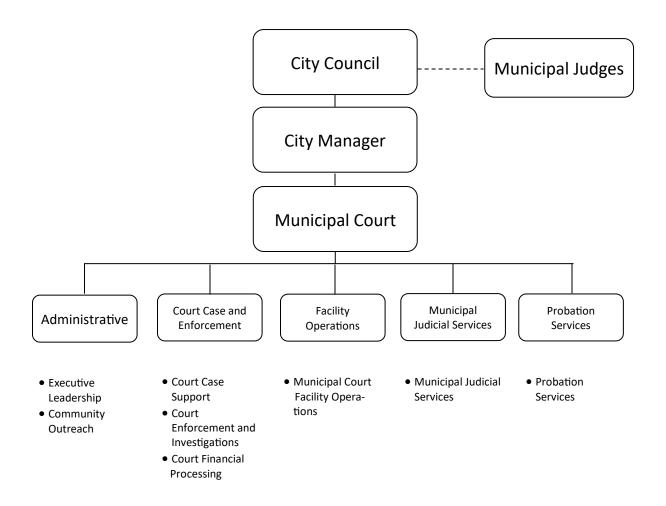

## **Municipal Court**

| Director         | Budget      | Positions |  |
|------------------|-------------|-----------|--|
| LaShawn Thompson | \$9,016,383 | 58        |  |