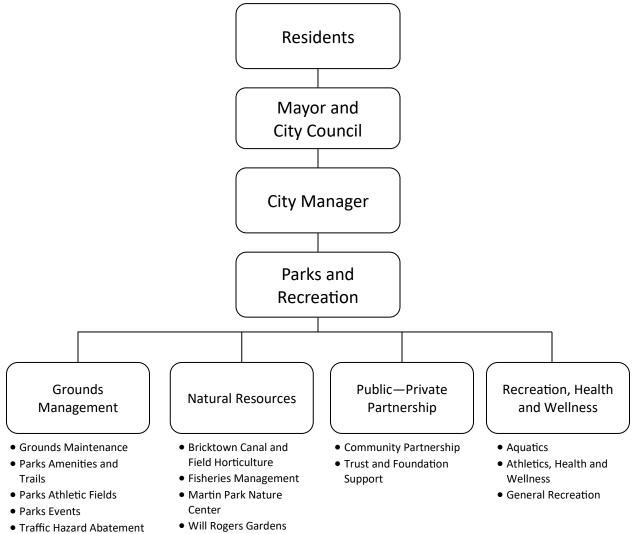

## **Parks and Recreation**

- Urban Forestry Services

| Director       | Budget       | Positions |
|----------------|--------------|-----------|
| Douglas Kupper | \$36,052,475 | 165       |