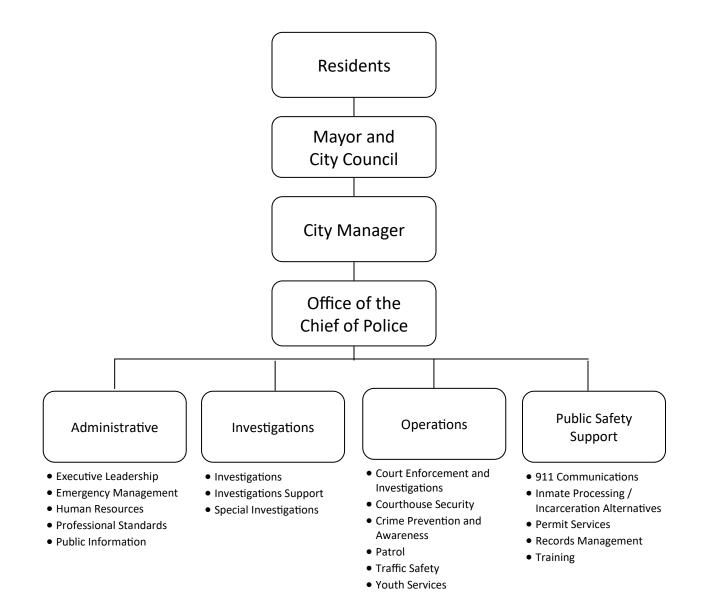

## Police

| Police Chief | Budget        | Positions |
|--------------|---------------|-----------|
| Wade Gourley | \$226,051,993 | 1,527     |