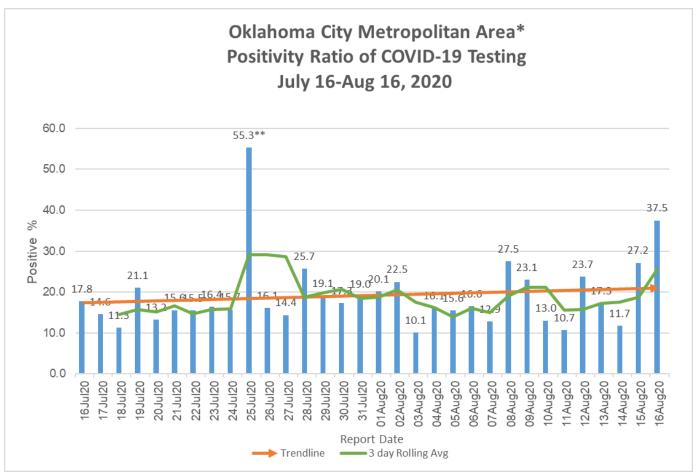

Report Date

Trendline —3 Day Rolling Avg

19Aug20

<sup>\*</sup>Case Counts by Specimen Collection Date

<sup>\*\*</sup>Outliers attributed to low number of total tests performed.

<sup>\*</sup>Includes daily new positive results from Oklahoma, Cleveland, and Canadian Counties.