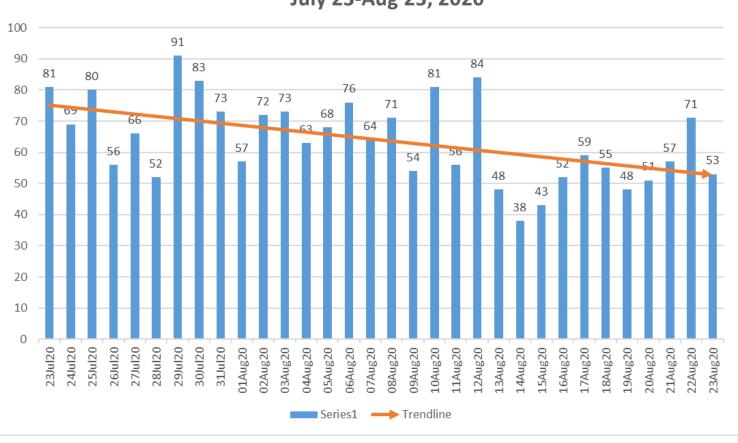

## Oklahoma County Syndromic Surveillance of COVID-19 related ED Visits July 23-Aug 23, 2020

<sup>\*</sup>Includes daily new cases from Oklahoma, Cleveland, and Canadian Counties.

50

20Jul20 21Jul20 22Jul20 23Jul20 24Jul20 25Jul20 26Jul20 27Jul20 28Jul20 29Jul20 30Jul20 31Jul20 01Aug20 02Aug20 03Aug20 04Aug20 05Aug20 06Aug20 07Aug20 08Aug20 09Aug20 10Aug20 11Aug20 12Aug20 13Aug20 14Aug20 15Aug20 16Aug20 17Aug20