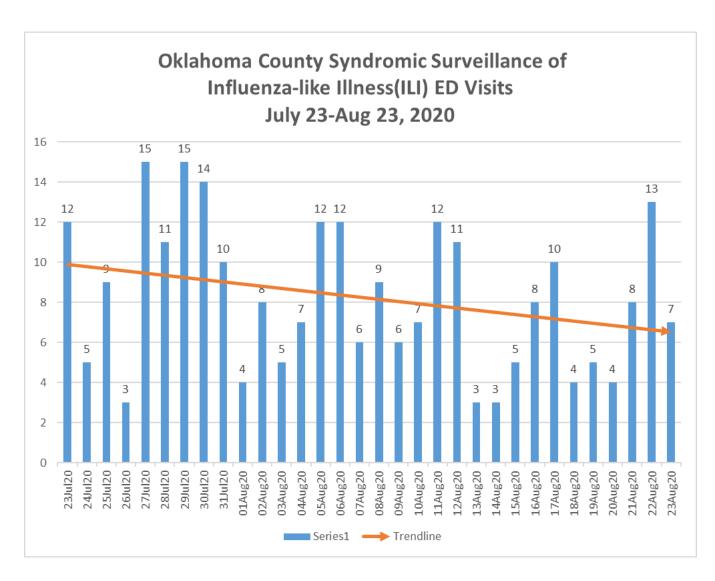

## 30 Day COVID-19 Trends for Oklahoma City-Metropolitan Area July 23-August 23, 2020