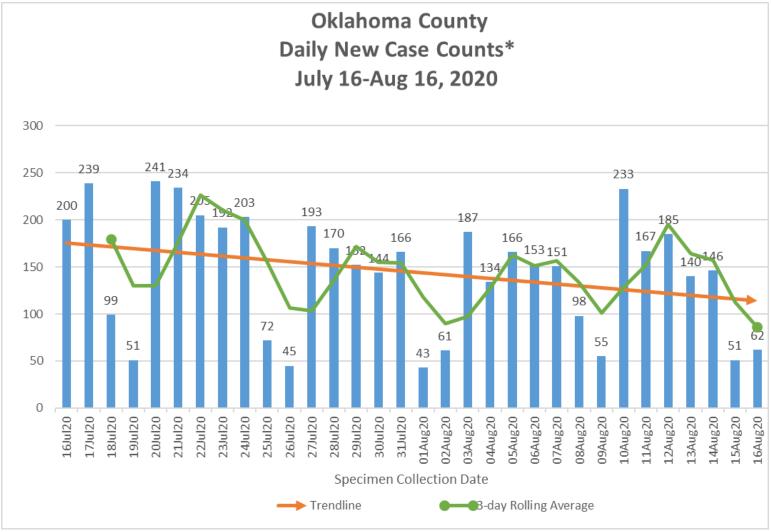

Report Date

Trendline —3 Day Rolling Avg

19Aug20

<sup>\*</sup>Case Counts by Specimen Collection Date

<sup>\*\*</sup>Outliers attributed to low number of total tests performed.

<sup>\*</sup>Includes daily new positive results from Oklahoma, Cleveland, and Canadian Counties.