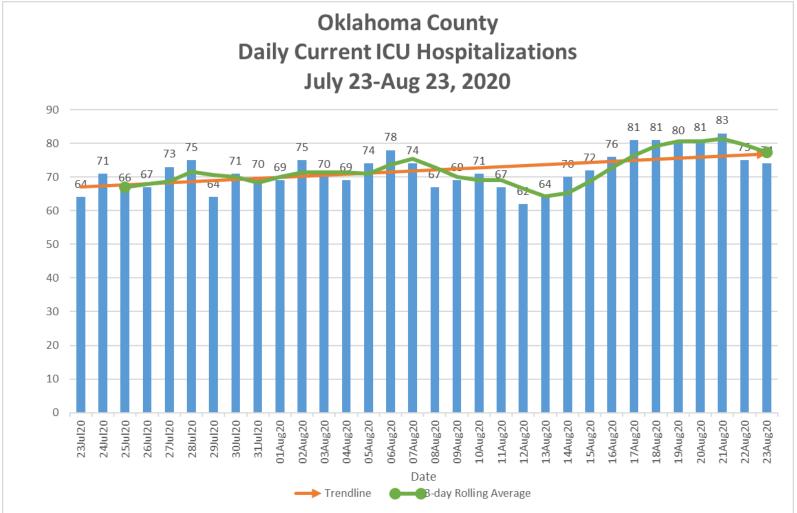

<sup>\*\*</sup>Outliers attributed to low number of total tests performed.

<sup>\*</sup>Includes all COVID-19 hospitalizations in Oklahoma County Hospitals.

<sup>\*</sup>Includes all COVID-19 ICU hospitalizations in Oklahoma County Hospitals.