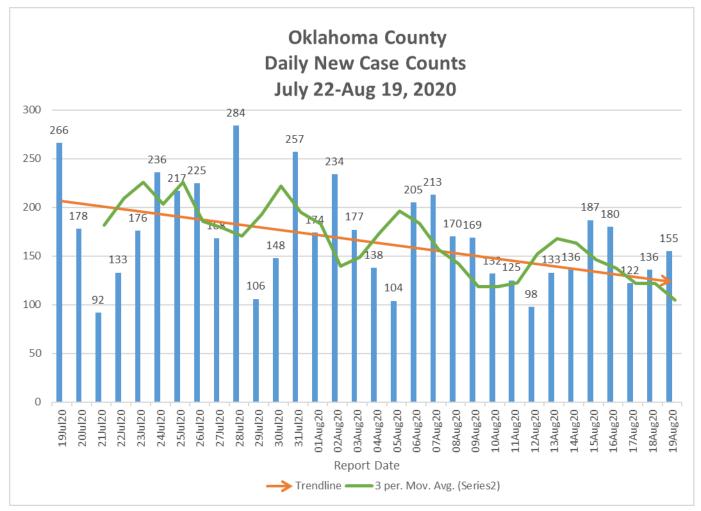

Report Date

Trendline —3 Day Rolling Avg

19Aug20

<sup>\*</sup>Case Counts by Specimen Collection Date

<sup>\*\*</sup>Outliers attributed to low number of total tests performed.

<sup>\*</sup>Includes daily new positive results from Oklahoma, Cleveland, and Canadian Counties.