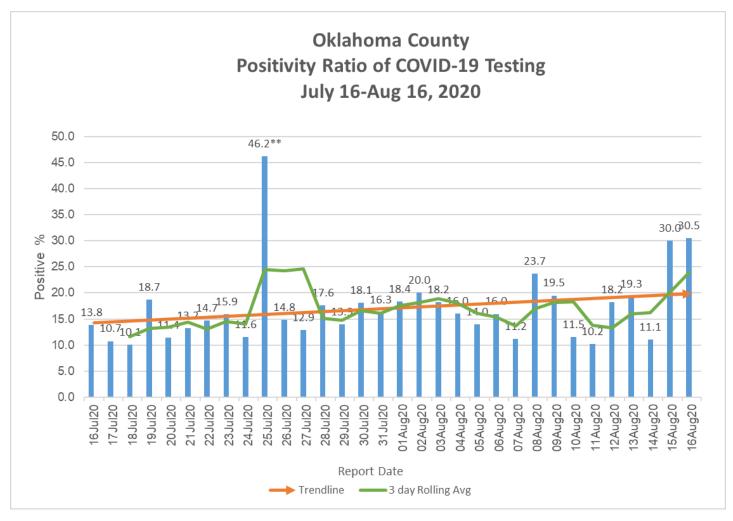

Report Date

Trendline —3 Day Rolling Avg

19Aug20

<sup>\*</sup>Case Counts by Specimen Collection Date

<sup>\*\*</sup>Outliers attributed to low number of total tests performed.

<sup>\*</sup>Includes daily new positive results from Oklahoma, Cleveland, and Canadian Counties.

<sup>\*\*</sup>Outliers attributed to low number of total tests performed.

<sup>\*</sup>Includes all COVID-19 hospitalizations in Oklahoma County Hospitals.

<sup>\*</sup>Includes all COVID-19 ICU hospitalizations in Oklahoma County Hospitals.