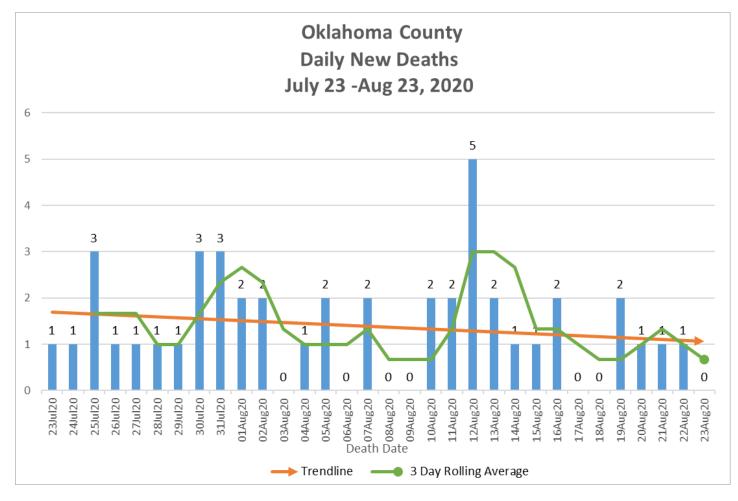

<sup>\*\*</sup>Outliers attributed to low number of total tests performed.

<sup>\*</sup>Includes all COVID-19 hospitalizations in Oklahoma County Hospitals.

<sup>\*</sup>Includes all COVID-19 ICU hospitalizations in Oklahoma County Hospitals.