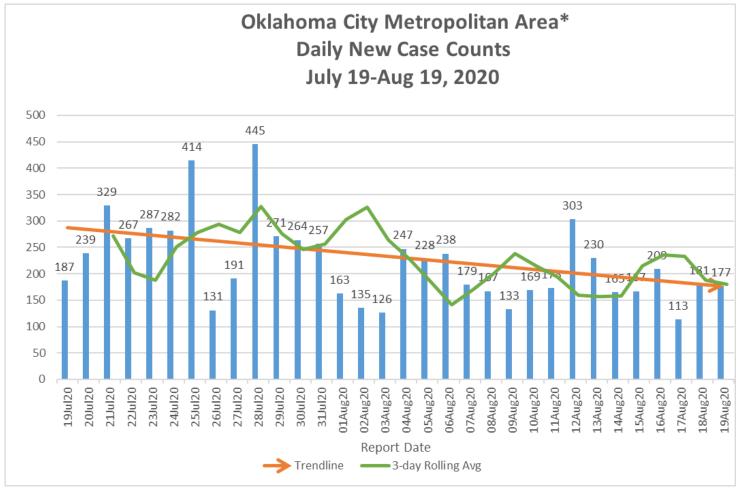

Report Date

Trendline —3 Day Rolling Avg

19Aug20

<sup>\*</sup>Case Counts by Specimen Collection Date

<sup>\*\*</sup>Outliers attributed to low number of total tests performed.

<sup>\*</sup>Includes daily new positive results from Oklahoma, Cleveland, and Canadian Counties.