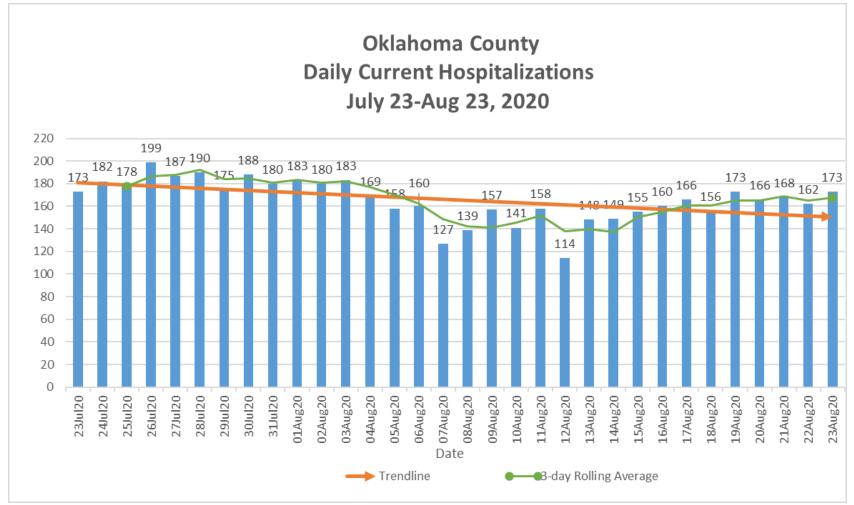

<sup>\*\*</sup>Outliers attributed to low number of total tests performed.

<sup>\*</sup>Includes all COVID-19 hospitalizations in Oklahoma County Hospitals.

<sup>\*</sup>Includes all COVID-19 ICU hospitalizations in Oklahoma County Hospitals.