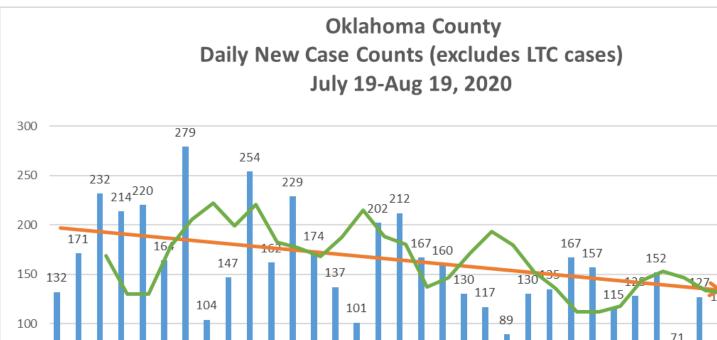

Report Date

Trendline —3 Day Rolling Avg

19Aug20

<sup>\*</sup>Case Counts by Specimen Collection Date

<sup>\*\*</sup>Outliers attributed to low number of total tests performed.

<sup>\*</sup>Includes daily new positive results from Oklahoma, Cleveland, and Canadian Counties.