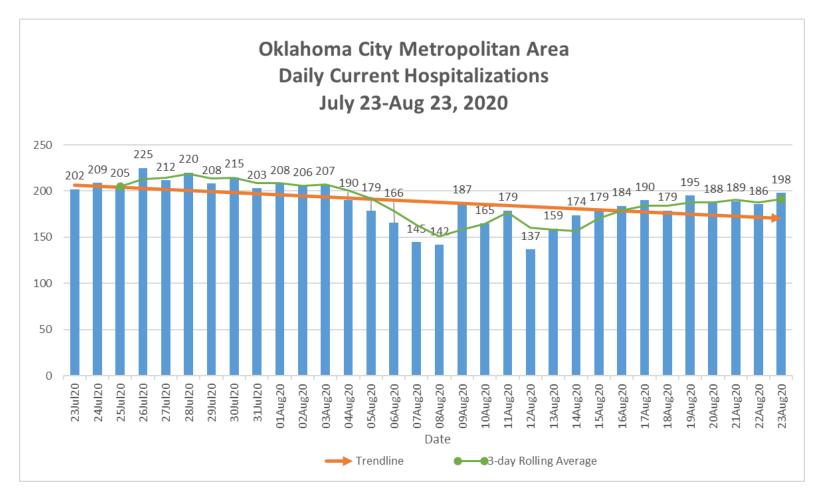

<sup>\*</sup>Includes all COVID-19 hospitalizations in Oklahoma, Cleveland and Canadian County hospitals.

<sup>\*</sup>Includes all COVID-19 ICU hospitalizations in Oklahoma, Cleveland and Canadian County hospitals.