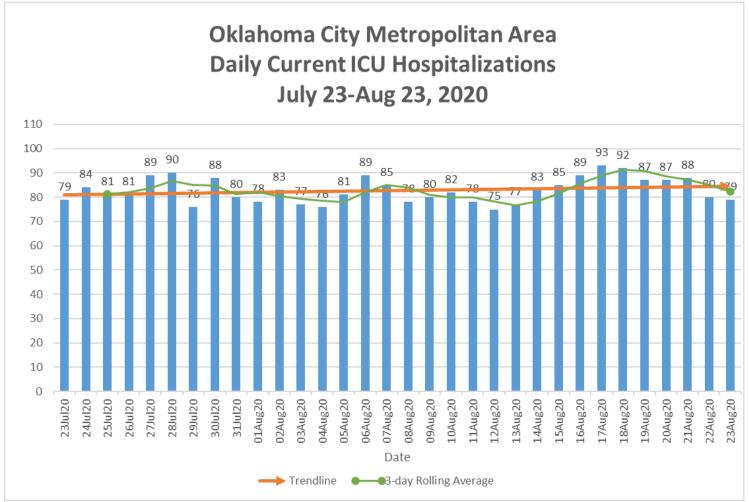

<sup>\*</sup>Includes all COVID-19 hospitalizations in Oklahoma, Cleveland and Canadian County hospitals.

<sup>\*</sup>Includes all COVID-19 ICU hospitalizations in Oklahoma, Cleveland and Canadian County hospitals.