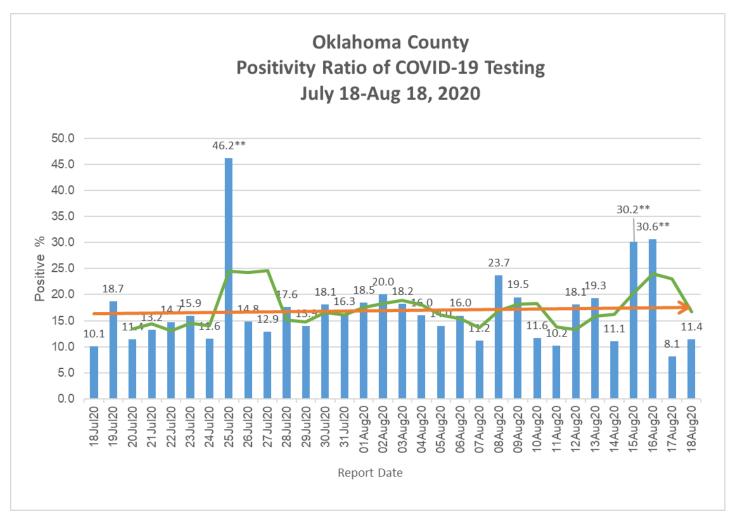

<sup>\*\*</sup>Outliers attributed to low number of total tests performed.

<sup>\*</sup>Includes daily new positive results from Oklahoma, Cleveland, and Canadian Counties.

<sup>\*\*</sup>Outliers attributed to low number of total tests performed.