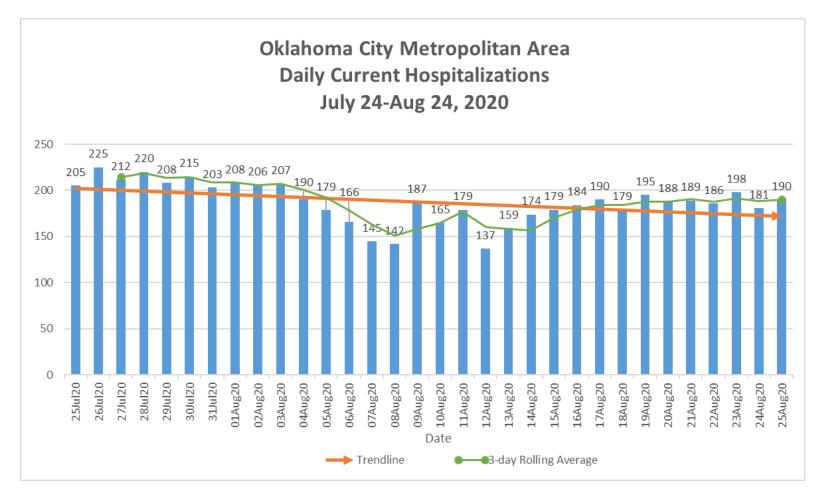

## 30 Day COVID-19 Trends for Oklahoma City-Metropolitan Area July 25-August 25, 2020

<sup>\*</sup>Includes all COVID-19 hospitalizations in Oklahoma County Hospitals.

<sup>\*</sup>Includes all COVID-19 ICU hospitalizations in Oklahoma County Hospitals.

<sup>\*</sup>Includes all COVID-19 hospitalizations in Oklahoma, Cleveland and Canadian County hospitals.