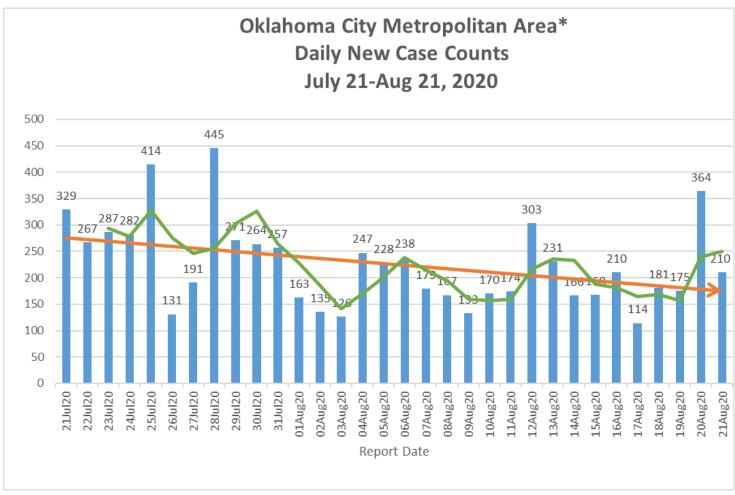

## 30 Day COVID-19 Trends for Oklahoma City-Metropolitan Area July 25-August 25, 2020

## Oklahoma County Syndromic Surveillance of COVID-19 related ED Visits July 25-Aug 25, 2020

<sup>\*</sup>Includes daily new cases from Oklahoma, Cleveland, and Canadian Counties.

<sup>\*</sup>Case Counts by Specimen Collection Date