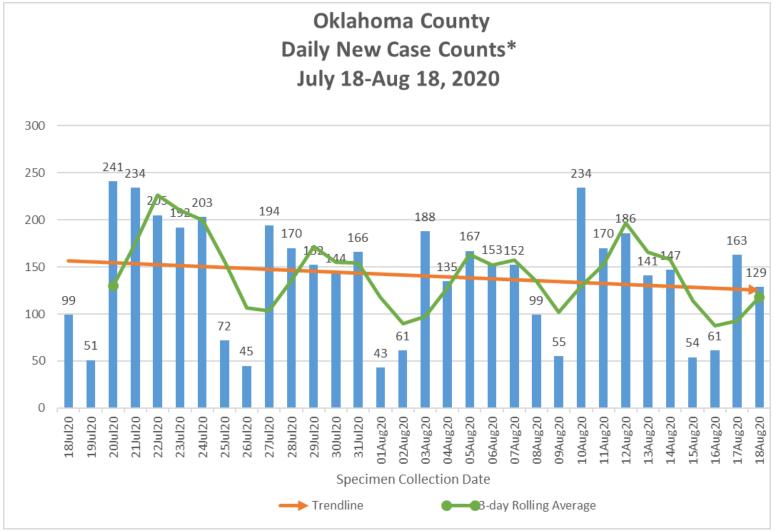

## Oklahoma County Syndromic Surveillance of COVID-19 related ED Visits July 25-Aug 25, 2020

<sup>\*</sup>Includes daily new cases from Oklahoma, Cleveland, and Canadian Counties.

<sup>\*</sup>Case Counts by Specimen Collection Date