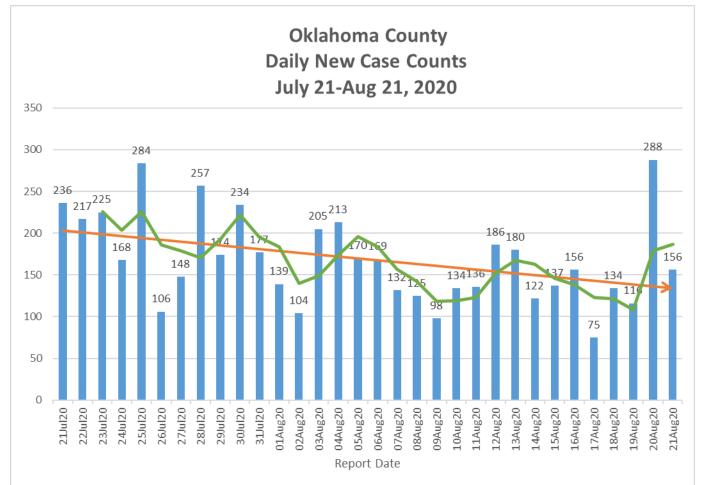

## 30 Day COVID-19 Trends for Oklahoma City-Metropolitan Area July 25-August 25, 2020

<sup>\*\*</sup>Outliers attributed to low number of total tests performed.

<sup>\*</sup>Includes daily new positive results from Oklahoma, Cleveland, and Canadian Counties.

<sup>\*\*</sup>Outliers attributed to low number of total tests performed.