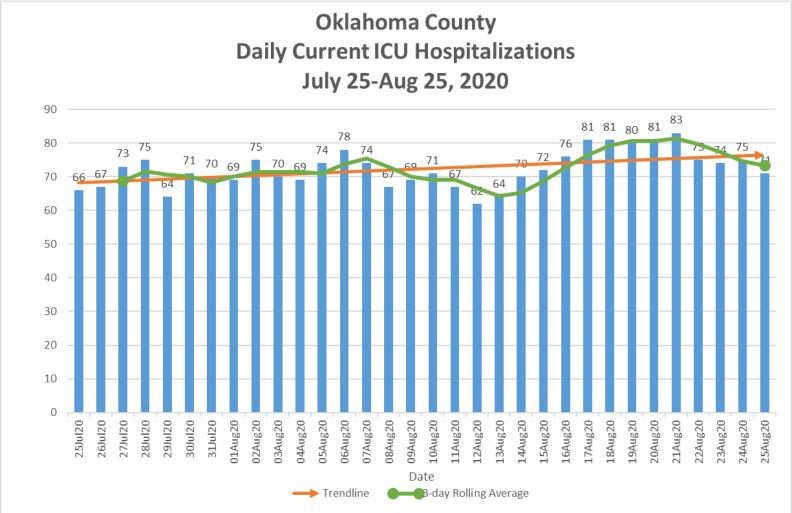

<sup>\*</sup>Includes all COVID-19 ICU hospitalizations in Oklahoma, Cleveland and Canadian County hospitals.