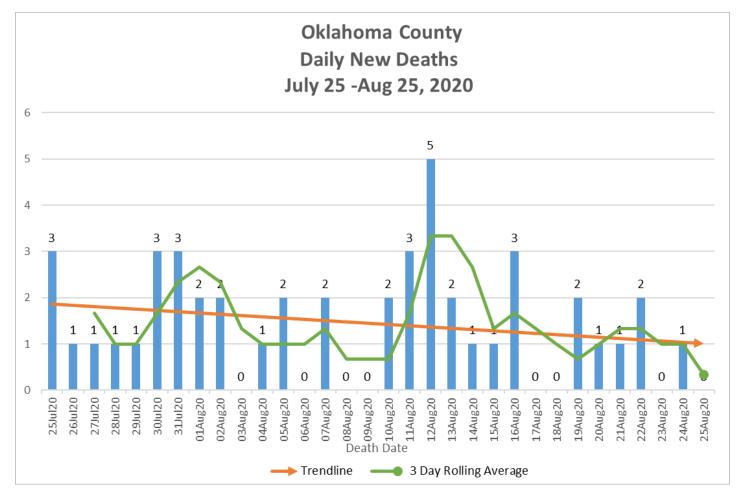

## Cumulative Case Counts and Deaths for Oklahoma County, Oklahoma, and the United States As of August 26, 2020

|                 | Confirmed Cases | Deaths  |
|-----------------|-----------------|---------|
| Oklahoma County | 12,870          | 148     |
| Oklahoma        | 54,838          | 763     |
| United States   | 5,777,710       | 178,486 |