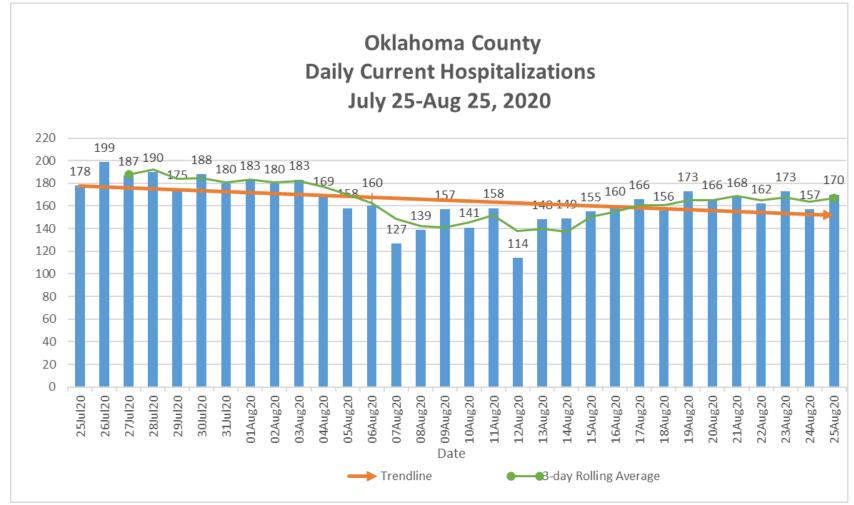

<sup>\*</sup>Includes all COVID-19 hospitalizations in Oklahoma County Hospitals.

<sup>\*</sup>Includes all COVID-19 ICU hospitalizations in Oklahoma County Hospitals.

<sup>\*</sup>Includes all COVID-19 hospitalizations in Oklahoma, Cleveland and Canadian County hospitals.