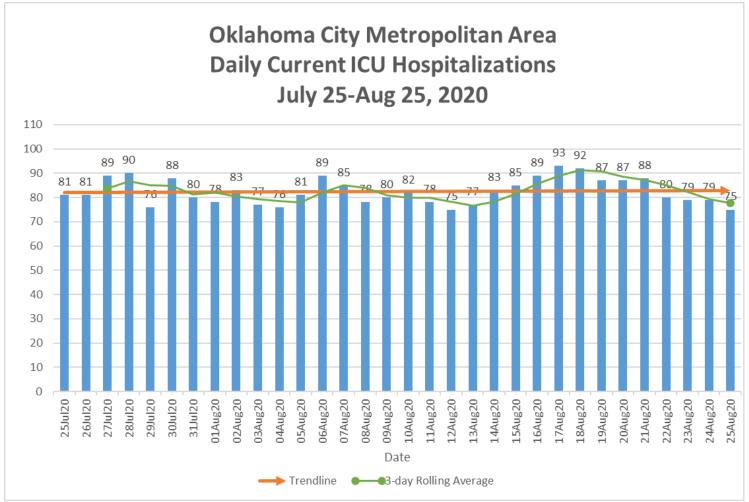

## 30 Day COVID-19 Trends for Oklahoma City-Metropolitan Area July 25-August 25, 2020

<sup>\*</sup>Includes all COVID-19 ICU hospitalizations in Oklahoma, Cleveland and Canadian County hospitals.