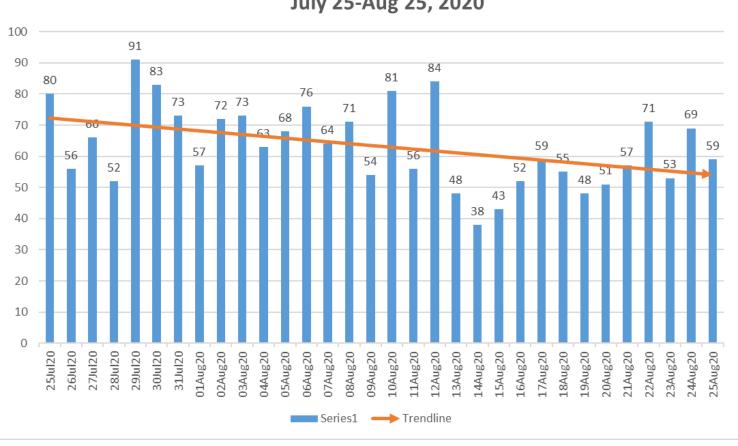

## Oklahoma County Syndromic Surveillance of COVID-19 related ED Visits July 25-Aug 25, 2020

<sup>\*</sup>Includes daily new cases from Oklahoma, Cleveland, and Canadian Counties.

<sup>\*</sup>Case Counts by Specimen Collection Date