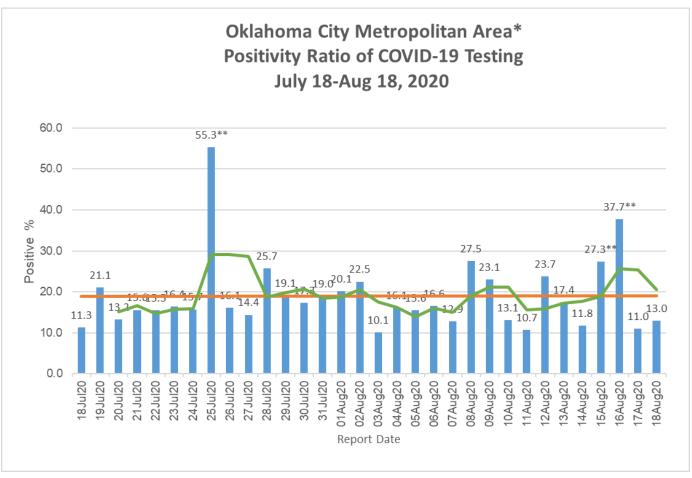

<sup>\*\*</sup>Outliers attributed to low number of total tests performed.

<sup>\*</sup>Includes daily new positive results from Oklahoma, Cleveland, and Canadian Counties.

<sup>\*\*</sup>Outliers attributed to low number of total tests performed.