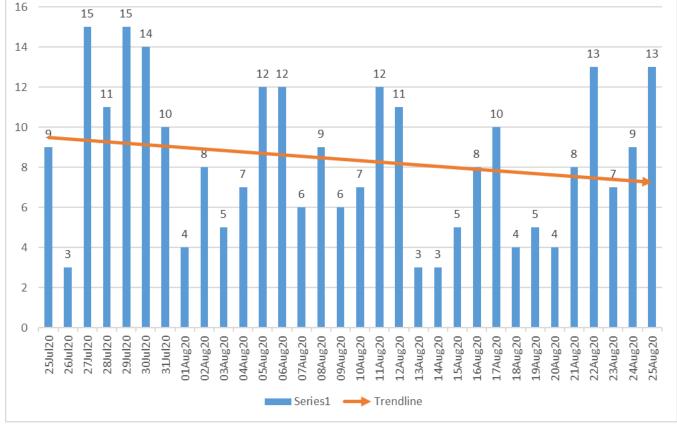

## Oklahoma County Syndromic Surveillance of COVID-19 related ED Visits July 25-Aug 25, 2020

<sup>\*</sup>Includes daily new cases from Oklahoma, Cleveland, and Canadian Counties.

<sup>\*</sup>Case Counts by Specimen Collection Date