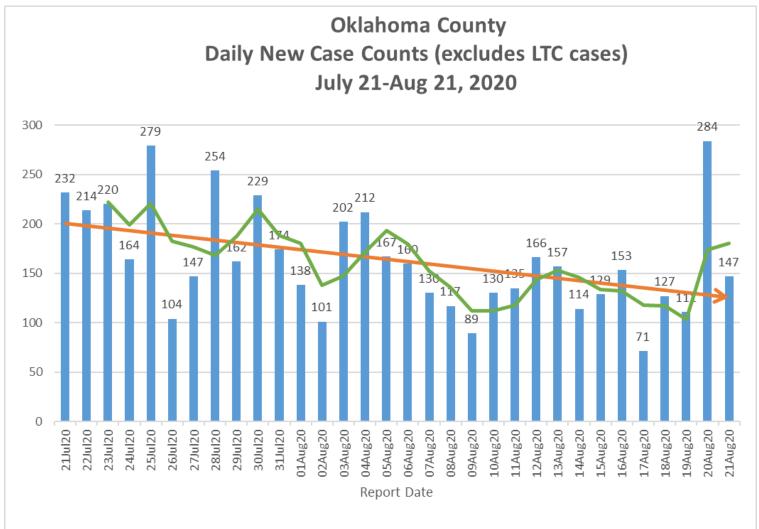

## 30 Day COVID-19 Trends for Oklahoma City-Metropolitan Area July 25-August 25, 2020

## Oklahoma County Syndromic Surveillance of COVID-19 related ED Visits July 25-Aug 25, 2020

<sup>\*</sup>Includes daily new cases from Oklahoma, Cleveland, and Canadian Counties.

<sup>\*</sup>Case Counts by Specimen Collection Date