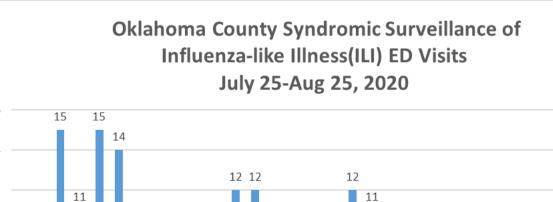

## Oklahoma County Syndromic Surveillance of COVID-19 related ED Visits July 25-Aug 25, 2020

<sup>\*</sup>Includes daily new cases from Oklahoma, Cleveland, and Canadian Counties.

<sup>\*</sup>Case Counts by Specimen Collection Date