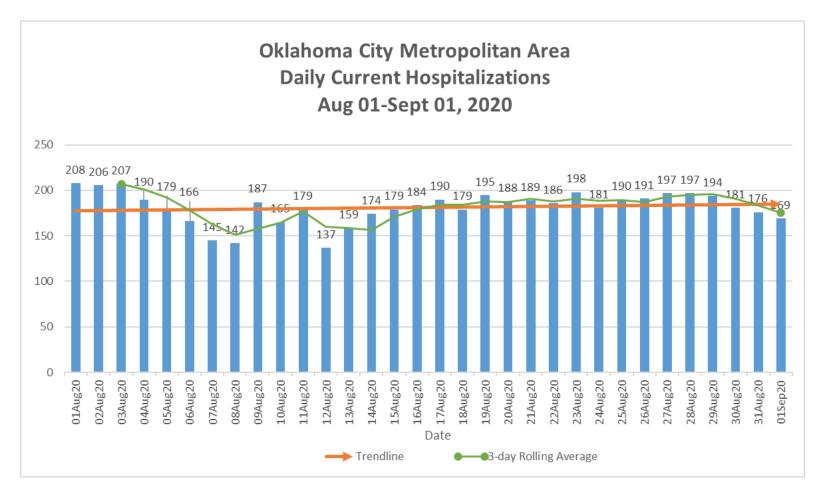

<sup>\*</sup>Includes all COVID-19 ICU hospitalizations in Oklahoma County Hospitals.

<sup>\*</sup>Includes all COVID-19 hospitalizations in Oklahoma, Cleveland and Canadian County hospitals.

<sup>\*</sup>Includes all COVID-19 ICU hospitalizations in Oklahoma, Cleveland and Canadian County hospitals.