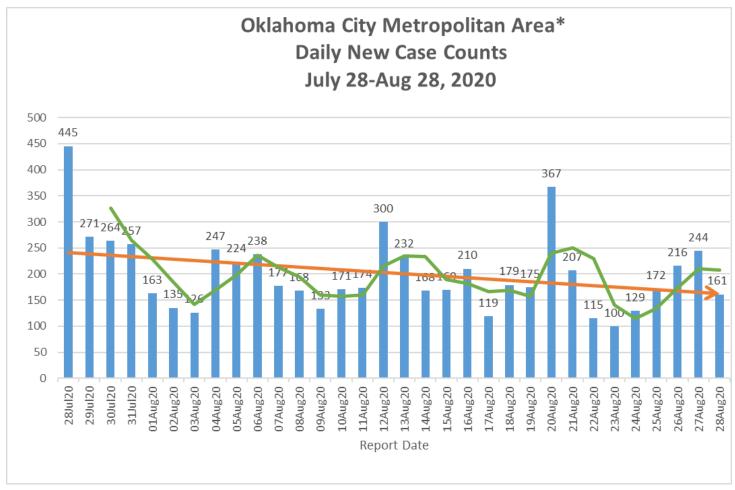

## 30 Day COVID-19 Trends for Oklahoma City-Metropolitan Area August 01-September 01, 2020

<sup>\*</sup>Includes daily new cases from Oklahoma, Cleveland, and Canadian Counties.

<sup>\*</sup>Case Counts by Specimen Collection Date

<sup>\*\*</sup>Outliers attributed to low number of total tests performed.