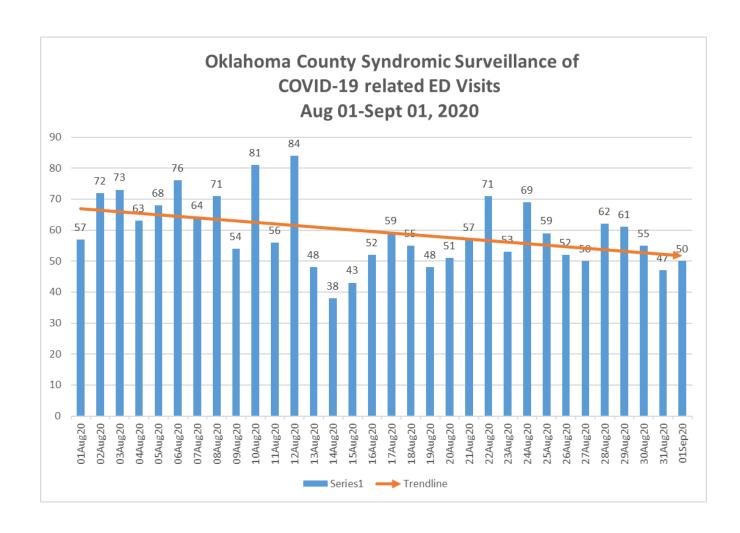

## 30 Day COVID-19 Trends for Oklahoma City-Metropolitan Area August 01-September 01, 2020