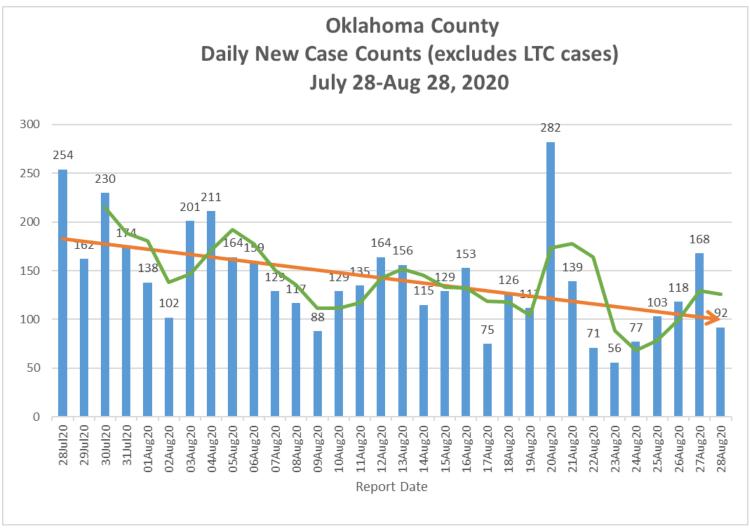

<sup>\*</sup>Includes daily new cases from Oklahoma, Cleveland, and Canadian Counties.

<sup>\*</sup>Case Counts by Specimen Collection Date

<sup>\*\*</sup>Outliers attributed to low number of total tests performed.