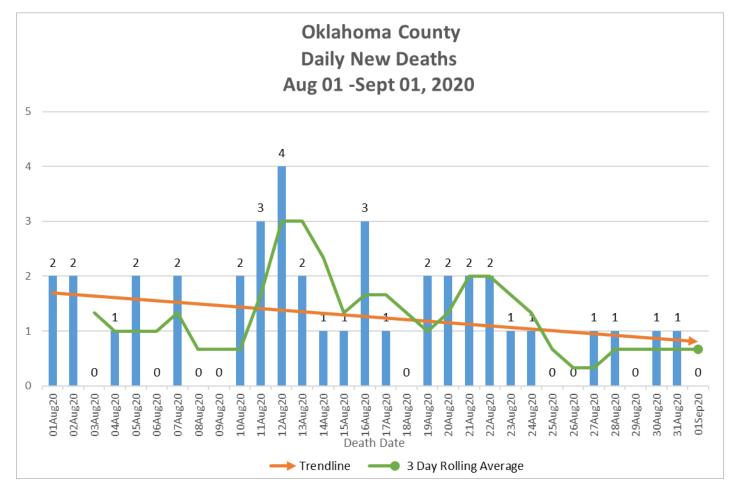

<sup>\*</sup>Includes daily new positive results from Oklahoma, Cleveland, and Canadian Counties.

<sup>\*\*</sup>Outliers attributed to low number of total tests performed.

<sup>\*</sup>Includes all COVID-19 hospitalizations in Oklahoma County Hospitals.