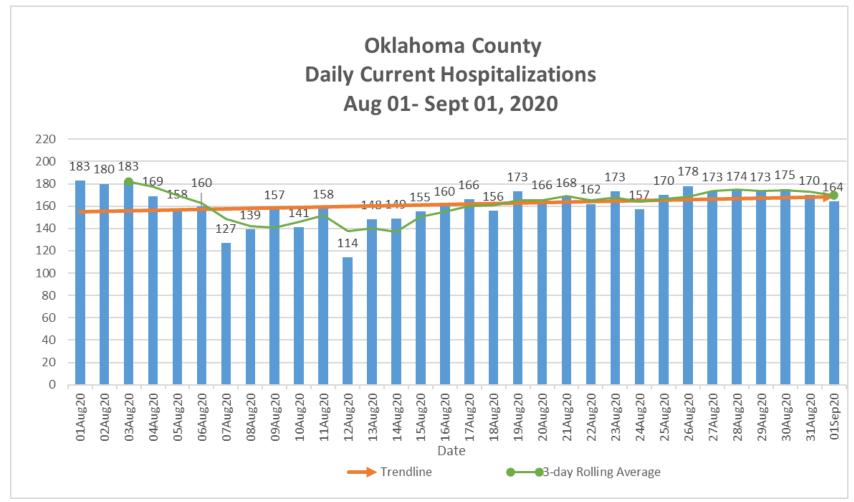

<sup>\*</sup>Includes daily new positive results from Oklahoma, Cleveland, and Canadian Counties.

<sup>\*\*</sup>Outliers attributed to low number of total tests performed.

<sup>\*</sup>Includes all COVID-19 hospitalizations in Oklahoma County Hospitals.