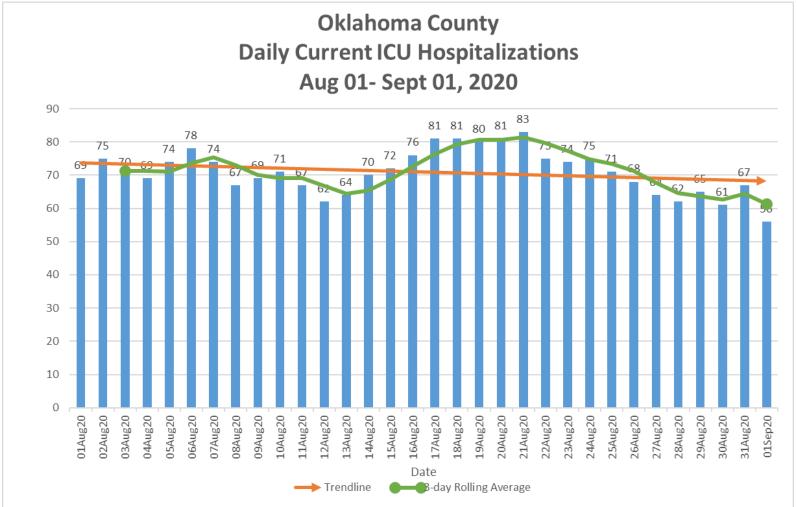

<sup>\*</sup>Includes all COVID-19 ICU hospitalizations in Oklahoma County Hospitals.

<sup>\*</sup>Includes all COVID-19 hospitalizations in Oklahoma, Cleveland and Canadian County hospitals.

<sup>\*</sup>Includes all COVID-19 ICU hospitalizations in Oklahoma, Cleveland and Canadian County hospitals.