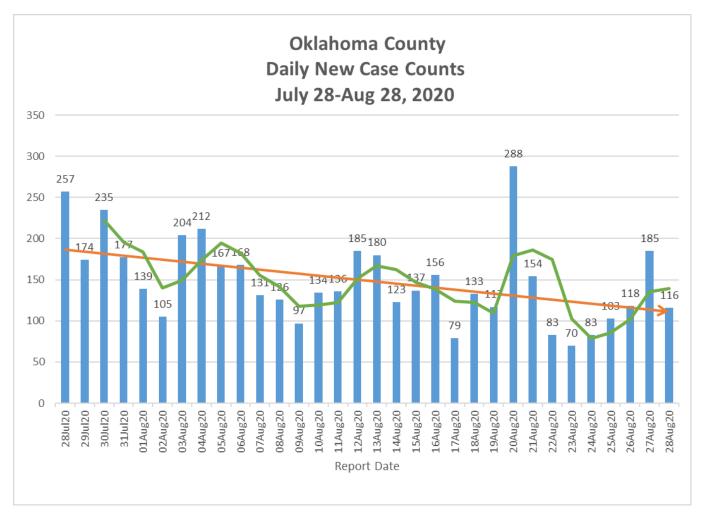

## 30 Day COVID-19 Trends for Oklahoma City-Metropolitan Area August 01-September 01, 2020

<sup>\*</sup>Includes daily new cases from Oklahoma, Cleveland, and Canadian Counties.

<sup>\*</sup>Case Counts by Specimen Collection Date

<sup>\*\*</sup>Outliers attributed to low number of total tests performed.