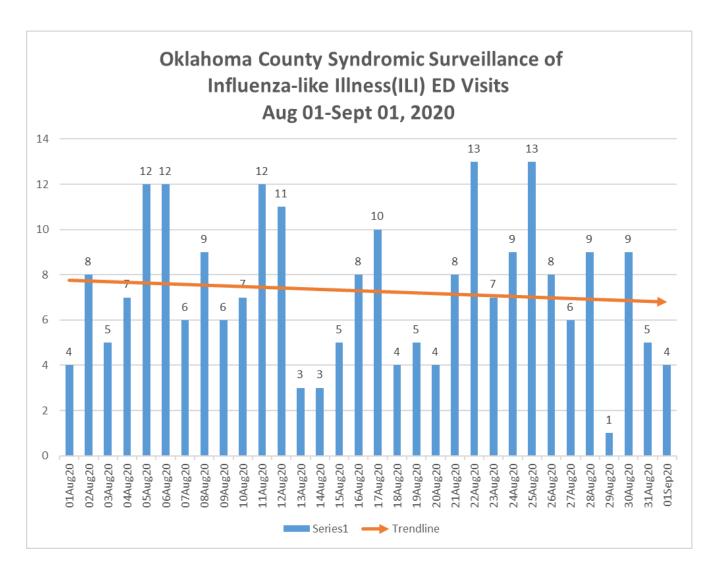

## 30 Day COVID-19 Trends for Oklahoma City-Metropolitan Area August 01-September 01, 2020