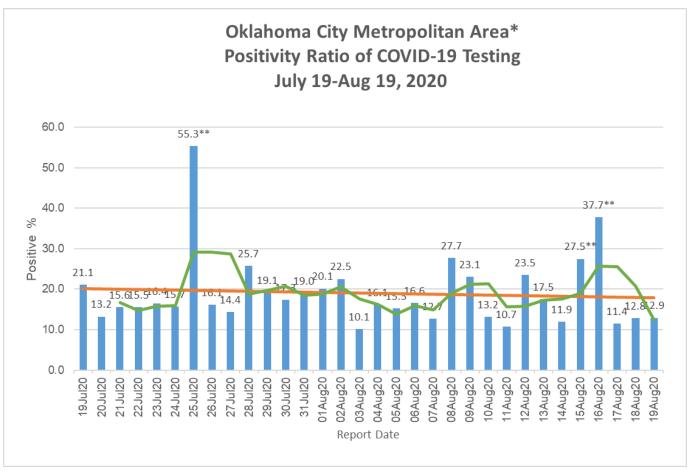

<sup>\*</sup>Includes daily new cases from Oklahoma, Cleveland, and Canadian Counties.

<sup>\*</sup>Case Counts by Specimen Collection Date

<sup>\*\*</sup>Outliers attributed to low number of total tests performed.

<sup>\*</sup>Includes daily new positive results from Oklahoma, Cleveland, and Canadian Counties.

<sup>\*\*</sup>Outliers attributed to low number of total tests performed.

<sup>\*</sup>Includes all COVID-19 hospitalizations in Oklahoma County Hospitals.