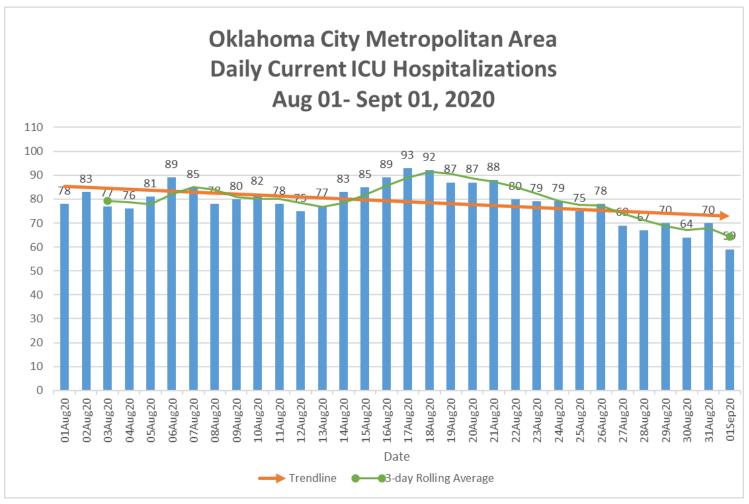

<sup>\*</sup>Includes all COVID-19 ICU hospitalizations in Oklahoma County Hospitals.

<sup>\*</sup>Includes all COVID-19 hospitalizations in Oklahoma, Cleveland and Canadian County hospitals.

<sup>\*</sup>Includes all COVID-19 ICU hospitalizations in Oklahoma, Cleveland and Canadian County hospitals.