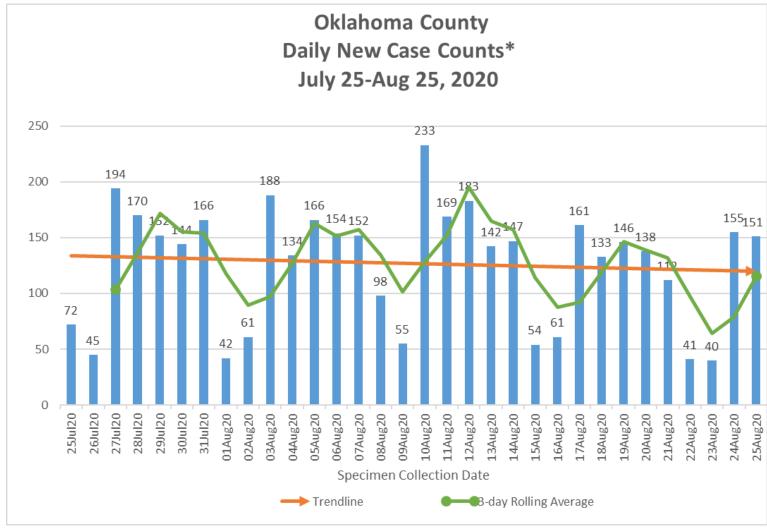

<sup>\*</sup>Includes daily new cases from Oklahoma, Cleveland, and Canadian Counties.

<sup>\*</sup>Case Counts by Specimen Collection Date

<sup>\*\*</sup>Outliers attributed to low number of total tests performed.