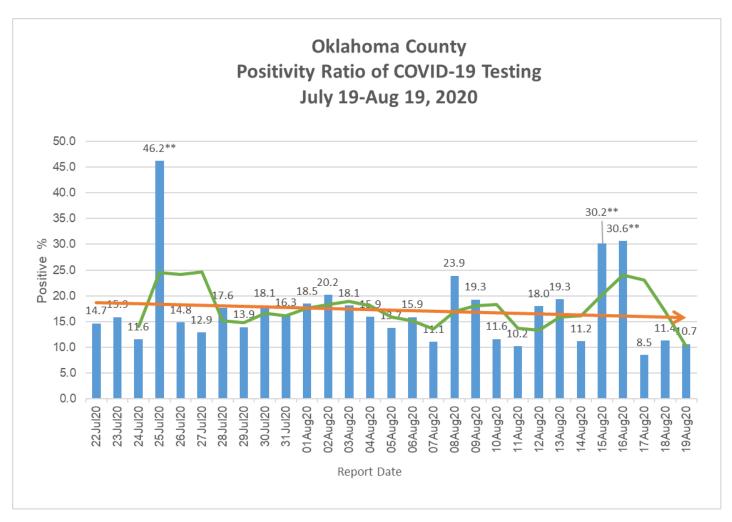

<sup>\*</sup>Includes daily new cases from Oklahoma, Cleveland, and Canadian Counties.

<sup>\*</sup>Case Counts by Specimen Collection Date

<sup>\*\*</sup>Outliers attributed to low number of total tests performed.

<sup>\*</sup>Includes daily new positive results from Oklahoma, Cleveland, and Canadian Counties.

<sup>\*\*</sup>Outliers attributed to low number of total tests performed.

<sup>\*</sup>Includes all COVID-19 hospitalizations in Oklahoma County Hospitals.