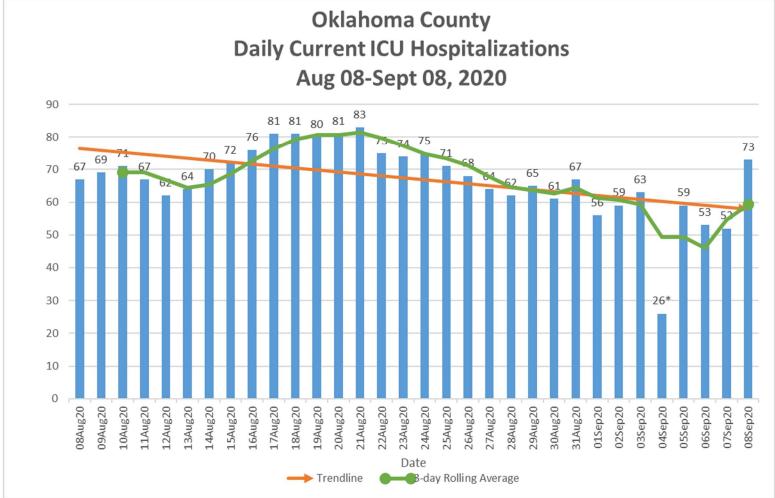

<sup>\*</sup>Includes daily new positive results from Oklahoma, Cleveland, and Canadian Counties.

<sup>\*\*</sup>Outliers attributed to low number of total tests performed.

<sup>\*</sup>Includes all COVID-19 hospitalizations in Oklahoma County Hospitals.

<sup>\*</sup>Includes all COVID-19 hospitalizations in Oklahoma County Hospitals.

<sup>\*</sup>Includes all COVID-19 hospitalizations in Oklahoma, Cleveland and Canadian County hospitals.

<sup>\*</sup>Includes all COVID-19 hospitalizations in Oklahoma, Cleveland and Canadian County hospitals.