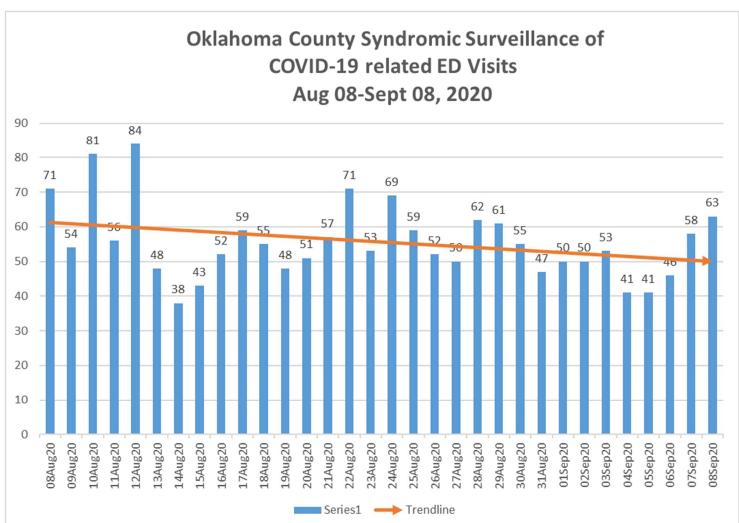

<sup>\*</sup>Includes daily new positive results from Oklahoma, Cleveland, and Canadian Counties.

<sup>\*\*</sup>Outliers attributed to low number of total tests performed.

<sup>\*</sup>Includes all COVID-19 hospitalizations in Oklahoma County Hospitals.