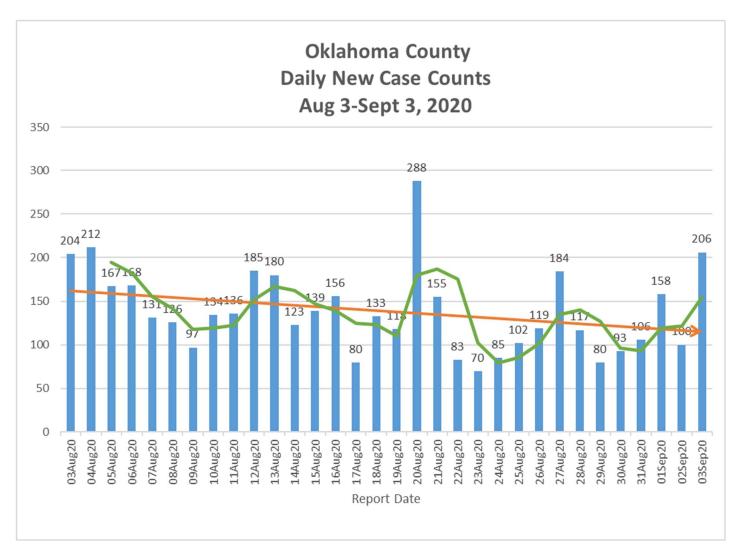

<sup>\*</sup>Includes daily new cases from Oklahoma, Cleveland, and Canadian Counties.

<sup>\*</sup>Case Counts by Specimen Collection Date

<sup>\*\*</sup>Outliers attributed to low number of total tests performed.