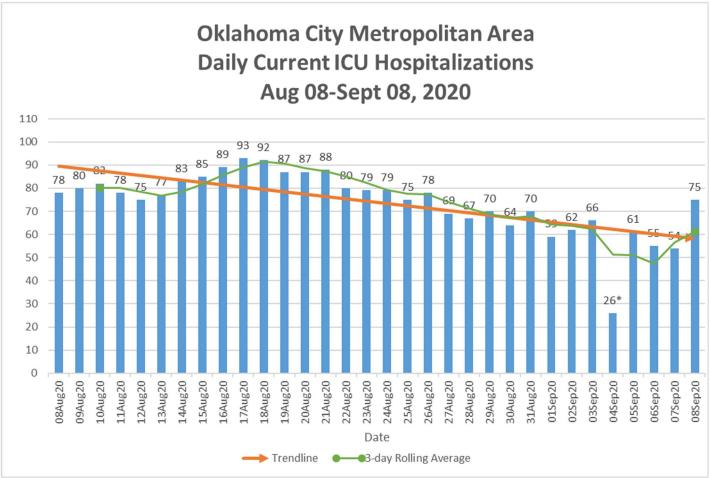

<sup>\*</sup>Includes all COVID-19 hospitalizations in Oklahoma County Hospitals.

<sup>\*</sup>Includes all COVID-19 hospitalizations in Oklahoma, Cleveland and Canadian County hospitals.

<sup>\*</sup>Includes all COVID-19 hospitalizations in Oklahoma, Cleveland and Canadian County hospitals.