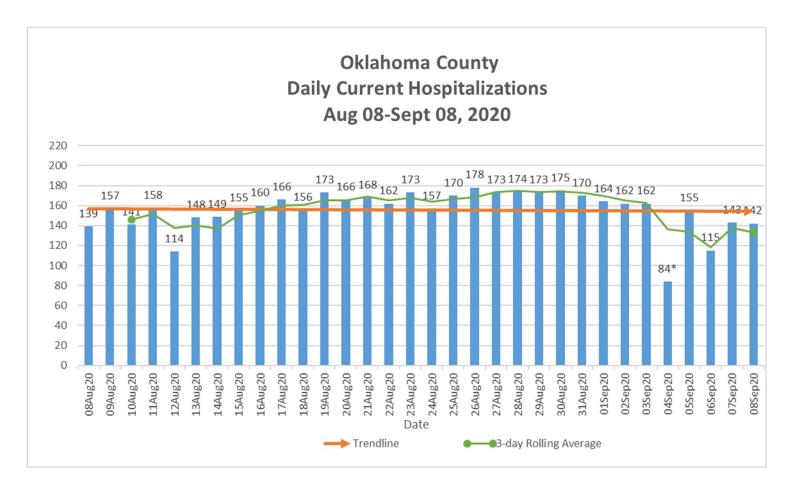

<sup>\*</sup>Includes daily new positive results from Oklahoma, Cleveland, and Canadian Counties.

<sup>\*\*</sup>Outliers attributed to low number of total tests performed.

<sup>\*</sup>Includes all COVID-19 hospitalizations in Oklahoma County Hospitals.

<sup>\*</sup>Includes all COVID-19 hospitalizations in Oklahoma County Hospitals.

<sup>\*</sup>Includes all COVID-19 hospitalizations in Oklahoma, Cleveland and Canadian County hospitals.

<sup>\*</sup>Includes all COVID-19 hospitalizations in Oklahoma, Cleveland and Canadian County hospitals.