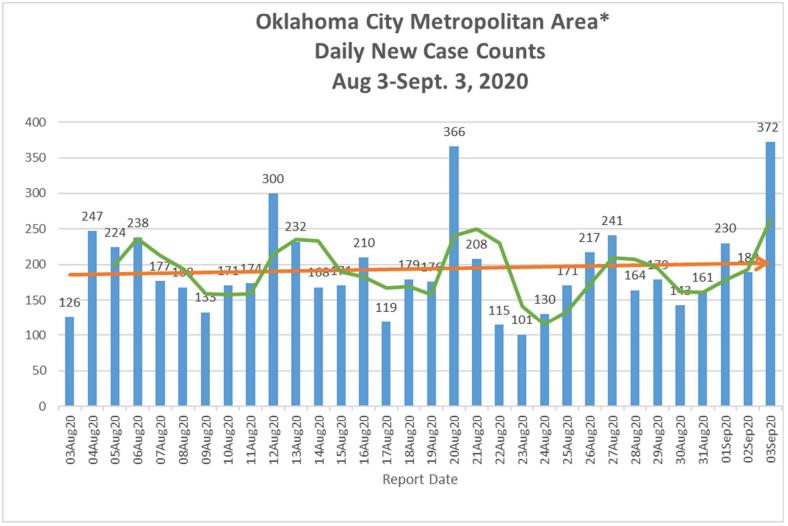

<sup>\*</sup>Includes daily new cases from Oklahoma, Cleveland, and Canadian Counties.

<sup>\*</sup>Case Counts by Specimen Collection Date

<sup>\*\*</sup>Outliers attributed to low number of total tests performed.