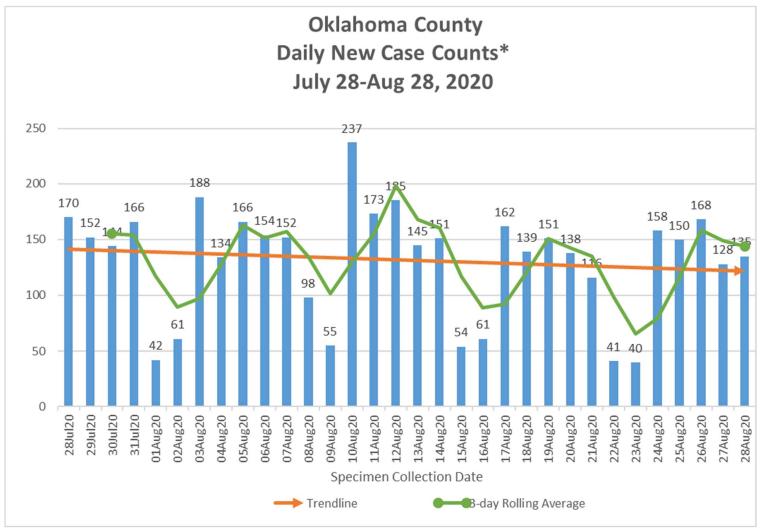

<sup>\*</sup>Includes daily new cases from Oklahoma, Cleveland, and Canadian Counties.

<sup>\*</sup>Case Counts by Specimen Collection Date

<sup>\*\*</sup>Outliers attributed to low number of total tests performed.