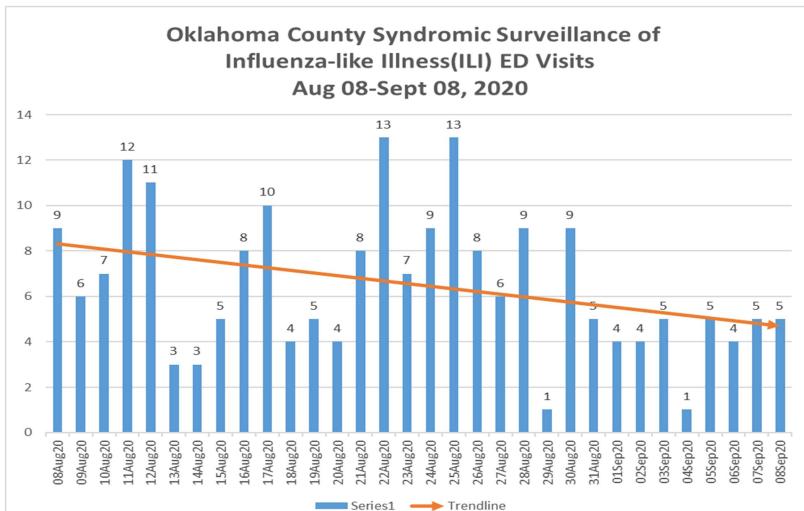

<sup>\*</sup>Includes daily new cases from Oklahoma, Cleveland, and Canadian Counties.

<sup>\*</sup>Case Counts by Specimen Collection Date

<sup>\*\*</sup>Outliers attributed to low number of total tests performed.