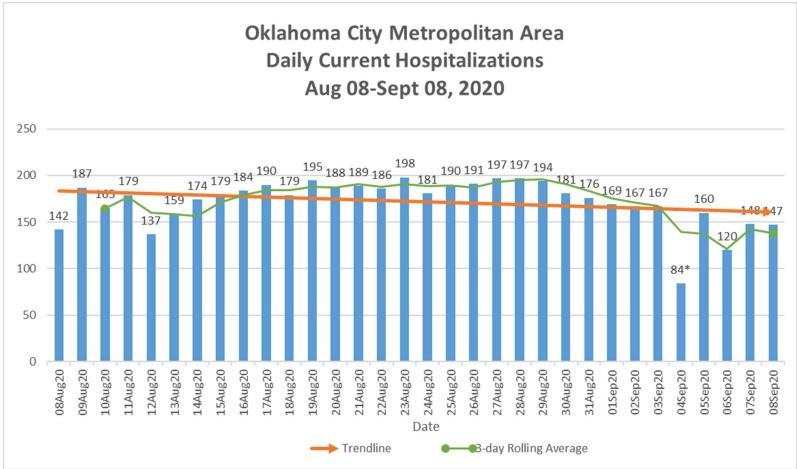

<sup>\*</sup>Includes all COVID-19 hospitalizations in Oklahoma County Hospitals.

<sup>\*</sup>Includes all COVID-19 hospitalizations in Oklahoma, Cleveland and Canadian County hospitals.

<sup>\*</sup>Includes all COVID-19 hospitalizations in Oklahoma, Cleveland and Canadian County hospitals.