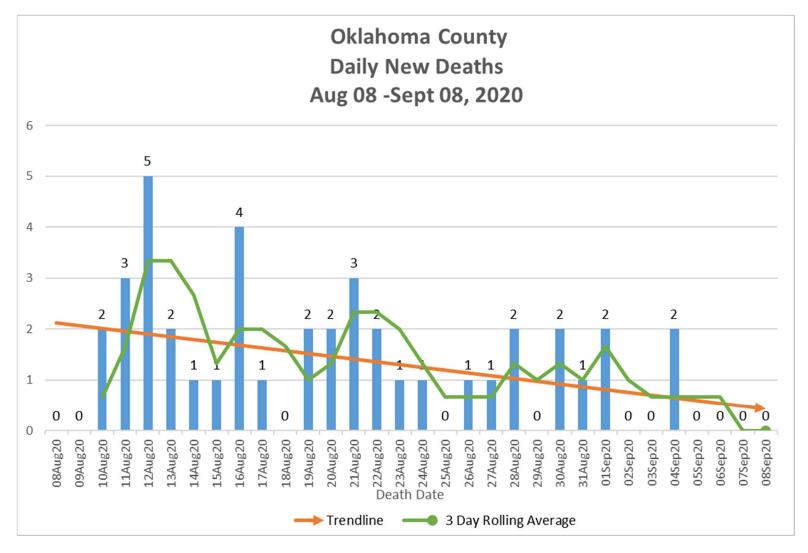

<sup>\*</sup>Includes daily new cases from Oklahoma, Cleveland, and Canadian Counties.

<sup>\*</sup>Case Counts by Specimen Collection Date

<sup>\*\*</sup>Outliers attributed to low number of total tests performed.