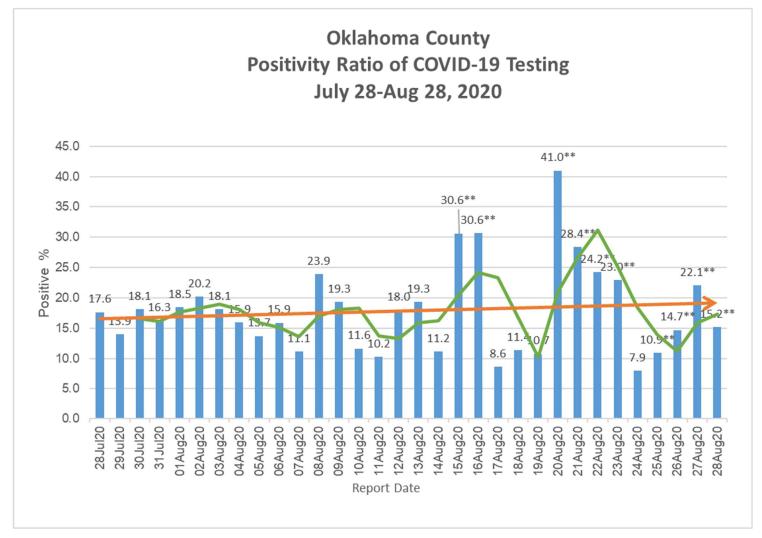

<sup>\*</sup>Includes daily new positive results from Oklahoma, Cleveland, and Canadian Counties.

<sup>\*\*</sup>Outliers attributed to low number of total tests performed.

<sup>\*</sup>Includes all COVID-19 hospitalizations in Oklahoma County Hospitals.