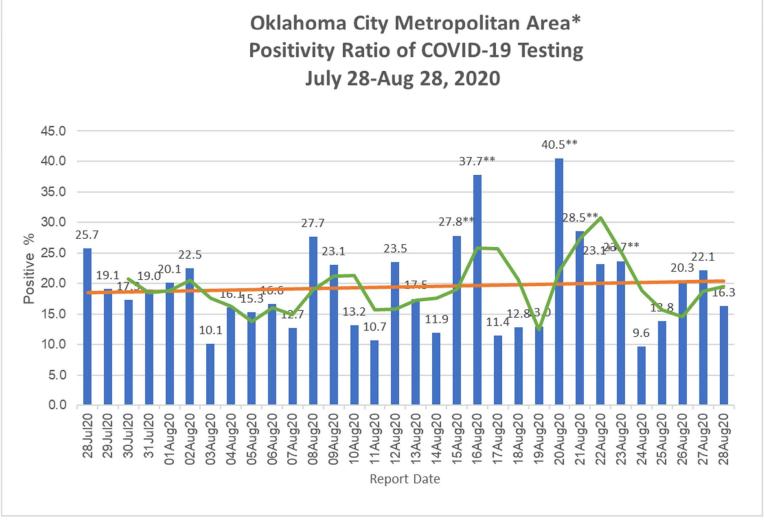

<sup>\*</sup>Includes daily new cases from Oklahoma, Cleveland, and Canadian Counties.

<sup>\*</sup>Case Counts by Specimen Collection Date

<sup>\*\*</sup>Outliers attributed to low number of total tests performed.

<sup>\*</sup>Includes daily new positive results from Oklahoma, Cleveland, and Canadian Counties.

<sup>\*\*</sup>Outliers attributed to low number of total tests performed.

<sup>\*</sup>Includes all COVID-19 hospitalizations in Oklahoma County Hospitals.