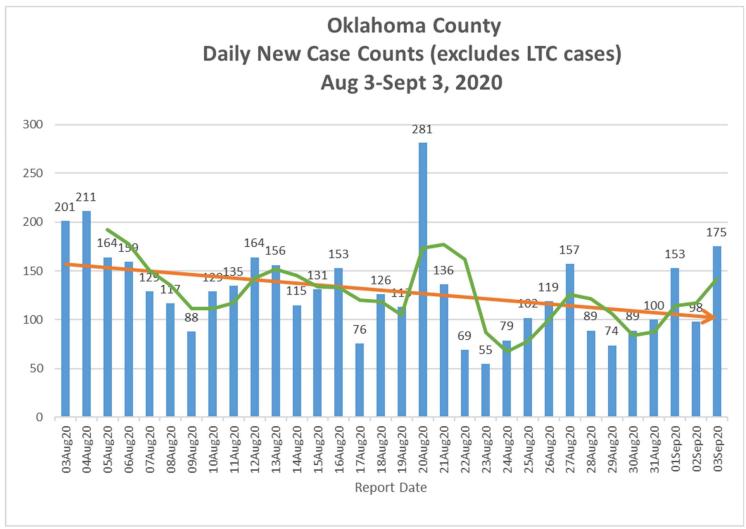

<sup>\*</sup>Includes daily new cases from Oklahoma, Cleveland, and Canadian Counties.

<sup>\*</sup>Case Counts by Specimen Collection Date

<sup>\*\*</sup>Outliers attributed to low number of total tests performed.