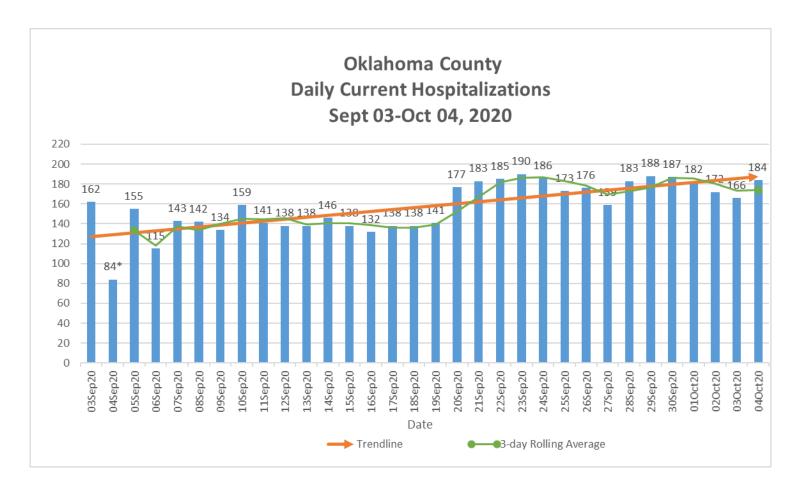

## 30 Day COVID-19 Trends for Oklahoma City-Metropolitan Area September 03-October 04, 2020

<sup>\*</sup>Includes daily new cases from Oklahoma, Cleveland, and Canadian Counties.

<sup>\*</sup>Case Counts by Specimen Collection Date

Includes all COVID-19 hospitalizations in Oklahoma County Hospitals.