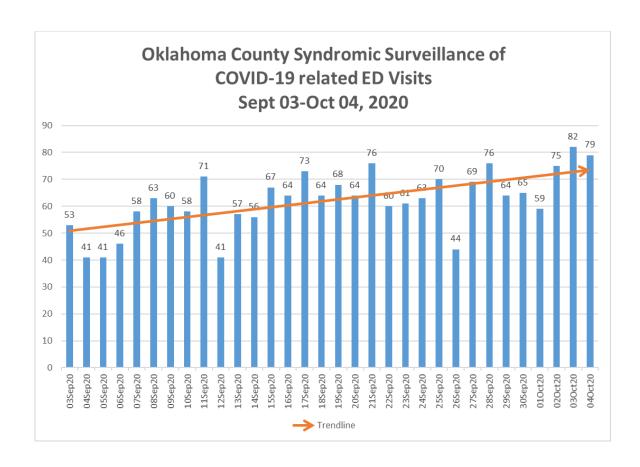

## 30 Day COVID-19 Trends for Oklahoma City-Metropolitan Area September 03-October 04, 2020