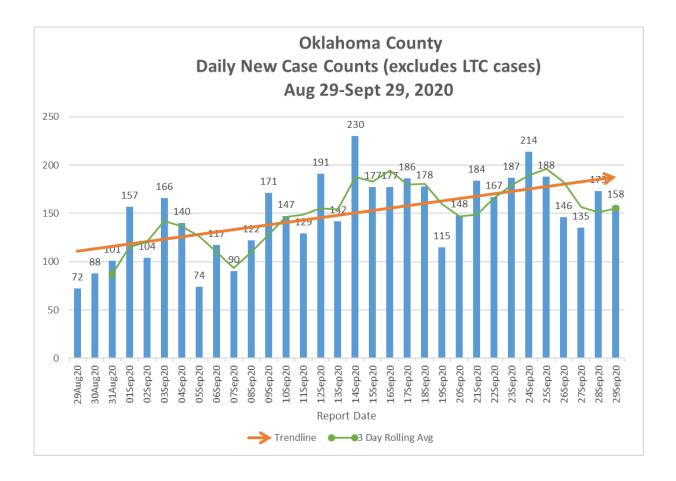

<sup>\*</sup>Includes daily new cases from Oklahoma, Cleveland, and Canadian Counties.

<sup>\*</sup>Case Counts by Specimen Collection Date

Includes all COVID-19 hospitalizations in Oklahoma County Hospitals.