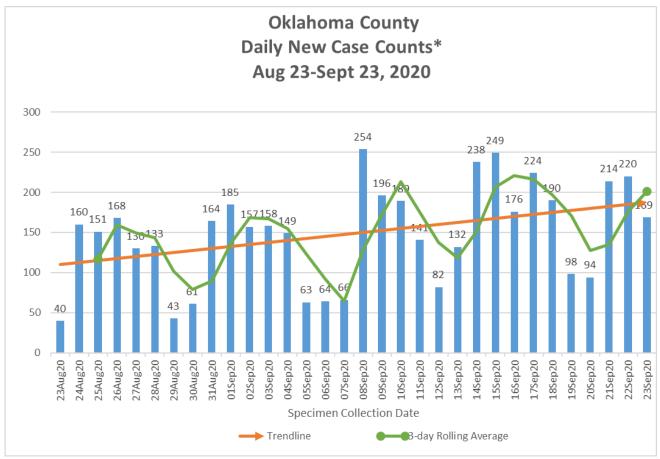

<sup>\*</sup>Includes daily new cases from Oklahoma, Cleveland, and Canadian Counties.

<sup>\*</sup>Case Counts by Specimen Collection Date

Includes all COVID-19 hospitalizations in Oklahoma County Hospitals.