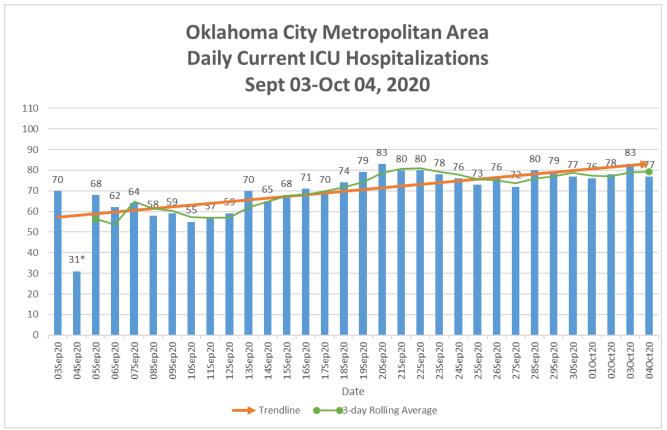

<sup>\*</sup>Indicates data outliers

Includes all COVID-19 ICU hospitalizations in Oklahoma, Cleveland and Canadian County hospitals.

<sup>\*</sup>Indicates data outliers