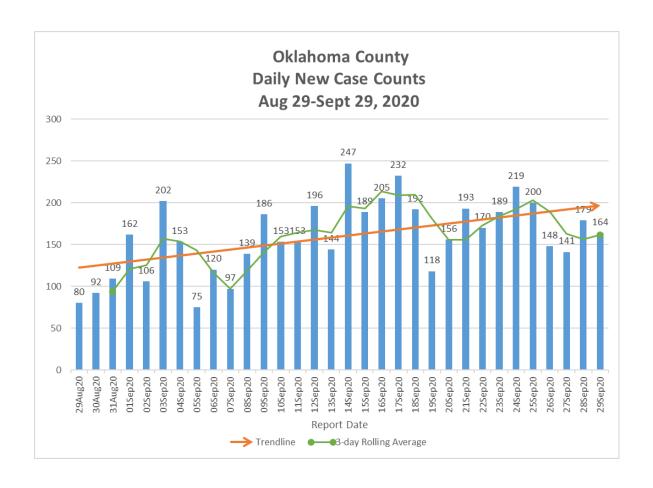

## 30 Day COVID-19 Trends for Oklahoma City-Metropolitan Area September 03-October 04, 2020