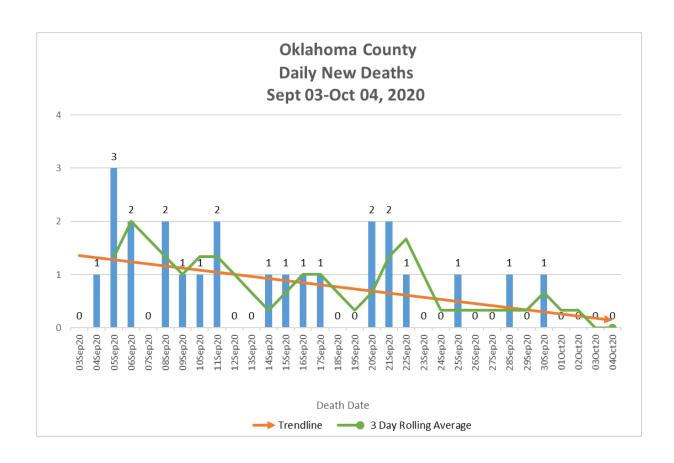

## 30 Day COVID-19 Trends for Oklahoma City-Metropolitan Area September 03-October 04, 2020

## Cumulative Case Counts and Deaths for Oklahoma County, Oklahoma, and the United States As of October 04, 2020

|                 | Confirmed Cases | Deaths  |
|-----------------|-----------------|---------|
| Oklahoma County | 19,140          | 197     |
| Oklahoma        | 91,982          | 1,055   |
| United States   | 7,417,845       | 209,721 |