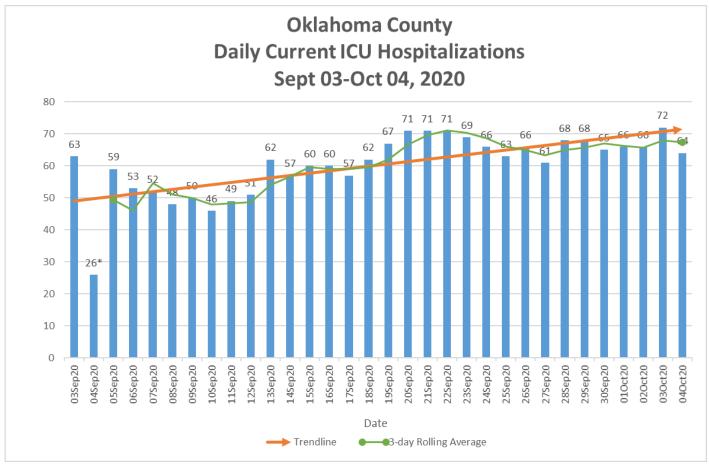

<sup>\*</sup>Indicates data outliers

Includes all COVID-19 ICU hospitalizations in Oklahoma County Hospitals.

\*Indicates data outliers

Includes all COVID-19 hospitalizations in Oklahoma, Cleveland and Canadian County hospitals.