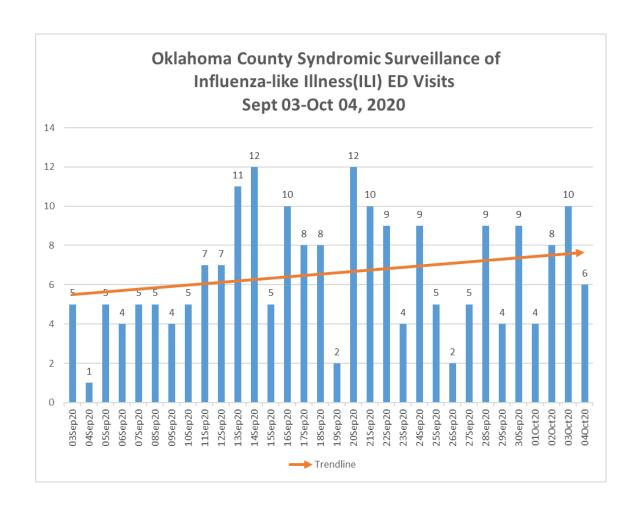

## 30 Day COVID-19 Trends for Oklahoma City-Metropolitan Area September 03-October 04, 2020