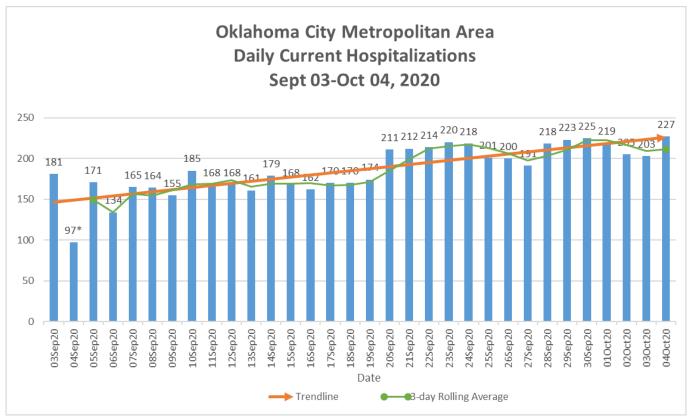

<sup>\*</sup>Includes daily new cases from Oklahoma, Cleveland, and Canadian Counties.

<sup>\*</sup>Case Counts by Specimen Collection Date

Includes all COVID-19 hospitalizations in Oklahoma County Hospitals.