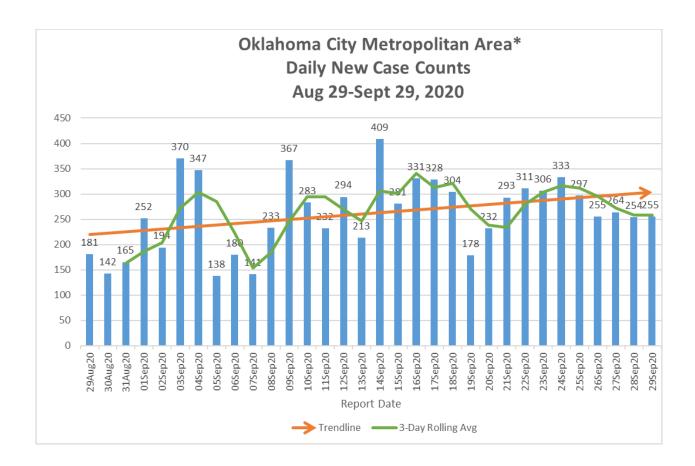

## 30 Day COVID-19 Trends for Oklahoma City-Metropolitan Area September 03-October 04, 2020

<sup>\*</sup>Includes daily new cases from Oklahoma, Cleveland, and Canadian Counties.

<sup>\*</sup>Case Counts by Specimen Collection Date

Includes all COVID-19 hospitalizations in Oklahoma County Hospitals.