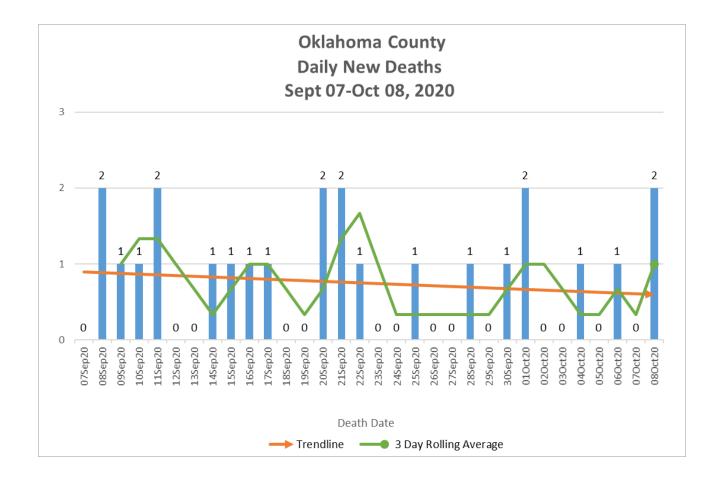

## 30 Day COVID-19 Trends for Oklahoma City-Metropolitan Area September 07-October 08, 2020