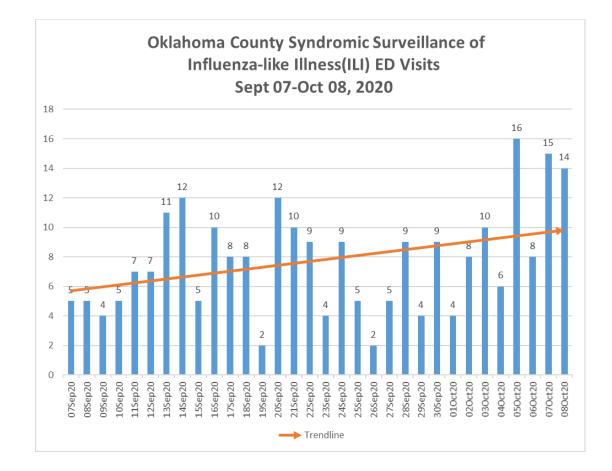

## 30 Day COVID-19 Trends for Oklahoma City-Metropolitan Area September 07-October 08, 2020