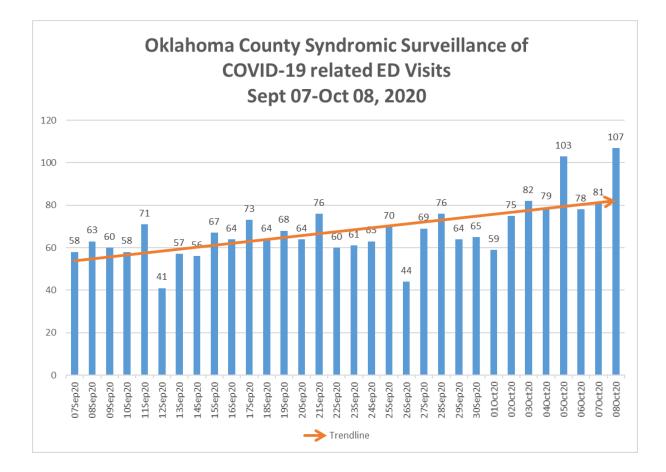

## 30 Day COVID-19 Trends for Oklahoma City-Metropolitan Area September 07-October 08, 2020