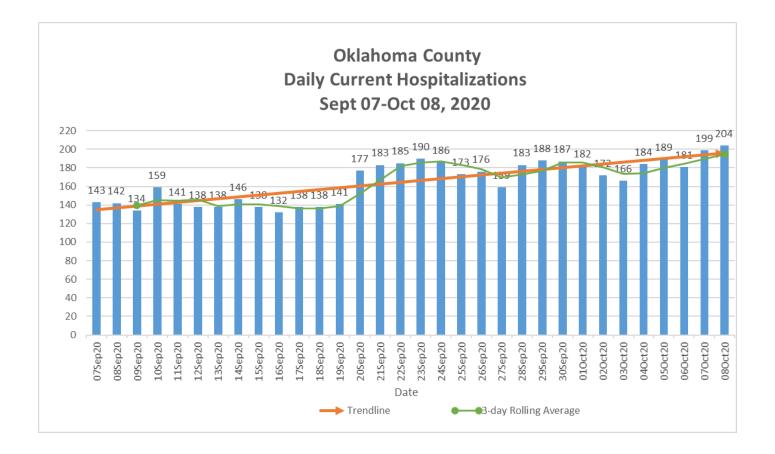

## 30 Day COVID-19 Trends for Oklahoma City-Metropolitan Area September 07-October 08, 2020

\*Includes daily new cases from Oklahoma, Cleveland, and Canadian Counties.

\*Case Counts by Specimen Collection Date

Includes all COVID-19 hospitalizations in Oklahoma County Hospitals.

**Oklahoma County** 