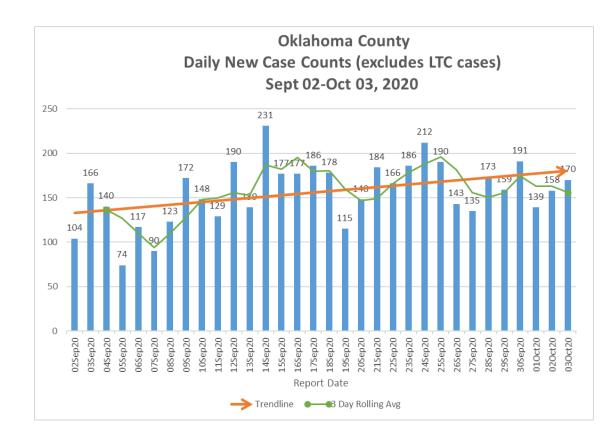

\*Includes daily new cases from Oklahoma, Cleveland, and Canadian Counties.

\*Case Counts by Specimen Collection Date

Includes all COVID-19 hospitalizations in Oklahoma County Hospitals.

**Oklahoma County** 