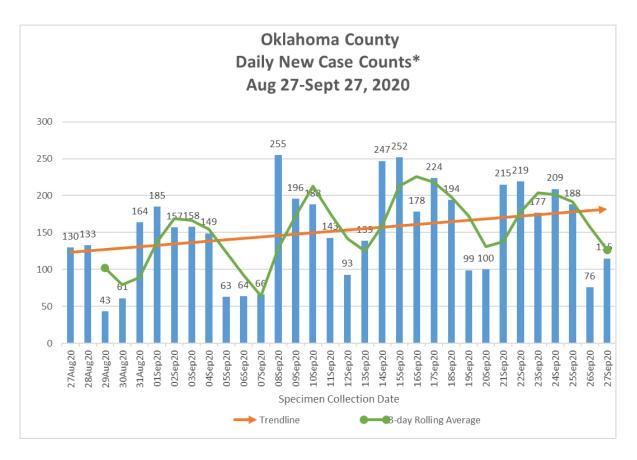

\*Includes daily new cases from Oklahoma, Cleveland, and Canadian Counties.

\*Case Counts by Specimen Collection Date

Includes all COVID-19 hospitalizations in Oklahoma County Hospitals.

**Oklahoma County** 