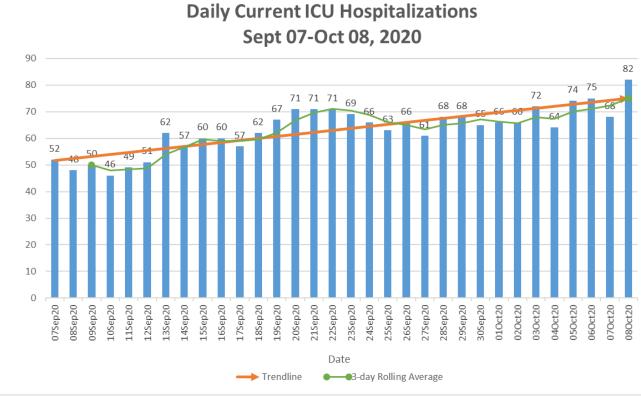

Includes all COVID-19 ICU hospitalizations in Oklahoma County Hospitals.

Includes all COVID-19 hospitalizations in Oklahoma, Cleveland and Canadian County hospitals.

OKC.COUNT

10Sep20 14Sep20 16Sep20 17Sep20 18Sep20 23Sep20 25Sep20 27Sep20 285ep20 295ep20 020ct20 03Oct20 040ct20 050ct20 060ct20 07Sep20 08Sep20 09Sep20 11Sep20 12Sep20 13Sep20 15Sep20 19Sep20 20Sep20 21Sep20 22Sep20 24Sep20 26Sep20 30Sep20 010ct20 Date → Trendline → 3-day Rolling Average