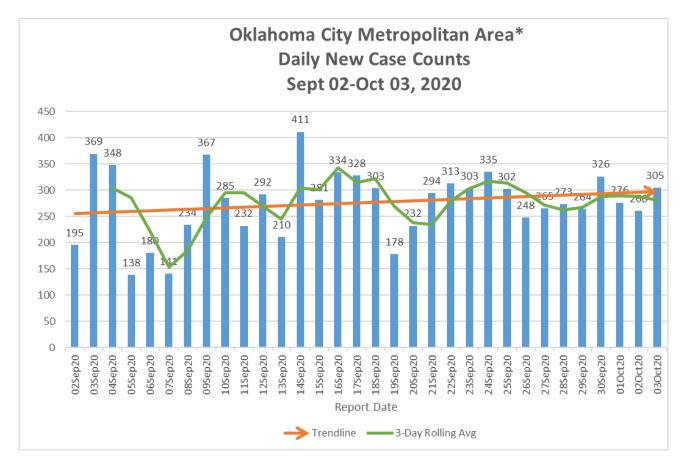

\*Includes daily new cases from Oklahoma, Cleveland, and Canadian Counties.

\*Case Counts by Specimen Collection Date

Includes all COVID-19 hospitalizations in Oklahoma County Hospitals.

**Oklahoma County** 