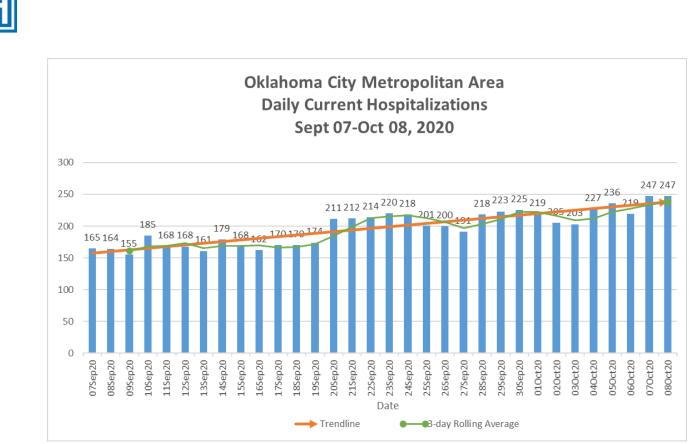

Includes all COVID-19 ICU hospitalizations in Oklahoma County Hospitals.

Includes all COVID-19 hospitalizations in Oklahoma, Cleveland and Canadian County hospitals.

OKC.COUNT

10Sep20 14Sep20 16Sep20 17Sep20 18Sep20 23Sep20 25Sep20 27Sep20 285ep20 295ep20 020ct20 03Oct20 040ct20 050ct20 060ct20 07Sep20 08Sep20 09Sep20 11Sep20 12Sep20 13Sep20 15Sep20 19Sep20 20Sep20 21Sep20 22Sep20 24Sep20 26Sep20 30Sep20 010ct20 Date → Trendline → 3-day Rolling Average