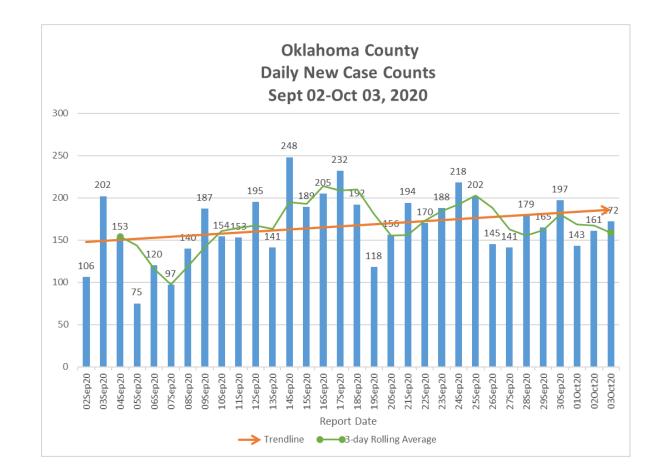

\*Includes daily new cases from Oklahoma, Cleveland, and Canadian Counties.

\*Case Counts by Specimen Collection Date

Includes all COVID-19 hospitalizations in Oklahoma County Hospitals.

**Oklahoma County** 