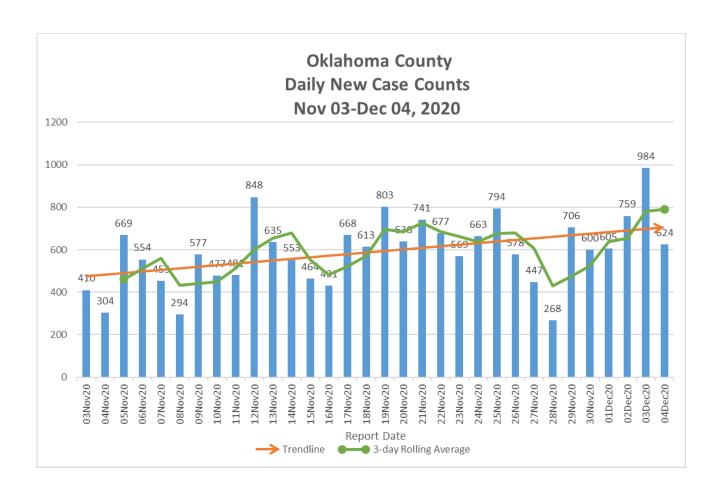

## 30 Day COVID-19 Trends for Oklahoma City-Metropolitan Area November 08-December 09, 2020

<sup>\*</sup>Case Counts by Specimen Collection Date

Includes all COVID-19 hospitalizations in Oklahoma County Hospitals. \*Indicates data outlier

Includes all COVID-19 ICU hospitalizations in Oklahoma County Hospitals.