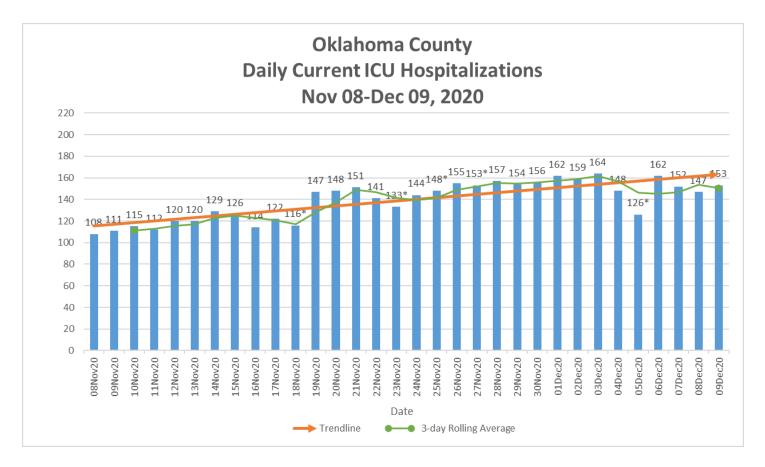

<sup>\*</sup>Case Counts by Specimen Collection Date

Includes all COVID-19 hospitalizations in Oklahoma County Hospitals. \*Indicates data outlier

Includes all COVID-19 ICU hospitalizations in Oklahoma County Hospitals.