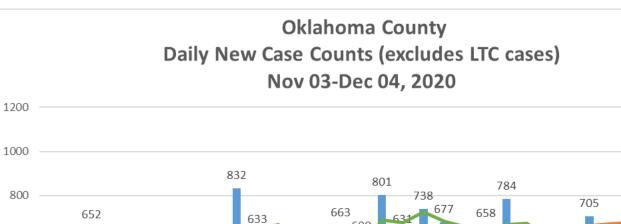

<sup>\*</sup>Includes daily new cases from Oklahoma, Cleveland, and Canadian Counties.

600

400

200

296

08Nov20

09Nov20

06Nov20

10Nov20 11Nov20 13Nov20 14Nov20 15Nov20 17Nov20 18Nov20 19Nov20 20Nov20 22Nov20 23Nov20

Report Date
Trendline 3 Day Rolling Avg

983

754

01Dec20

04Dec20

25Nov20

27Nov20 28Nov20 29Nov20 30Nov20