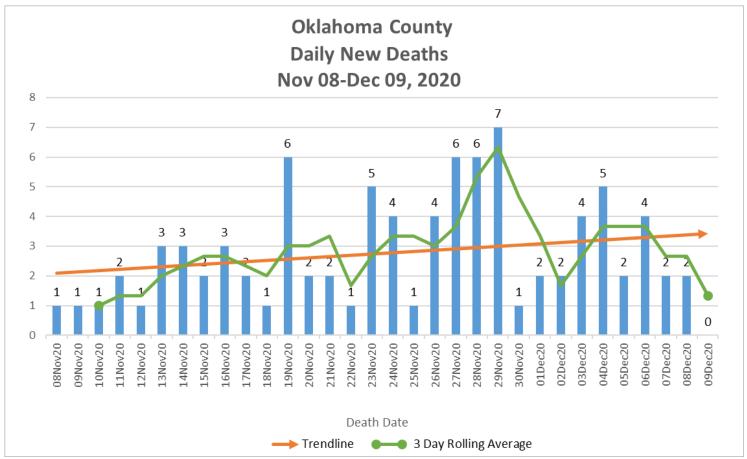

## Cumulative Case Counts and Deaths for Oklahoma County, Oklahoma, and the United States As of December 09, 2020

|                 | Confirmed Cases | Deaths  |
|-----------------|-----------------|---------|
| Oklahoma County | 46,425          | 353     |
| Oklahoma        | 225,453         | 1,980   |
| United States   | 15,386,562      | 289,373 |