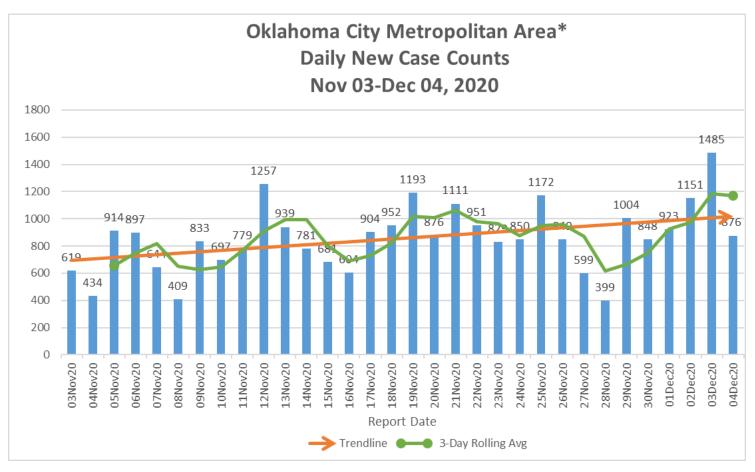

## 30 Day COVID-19 Trends for Oklahoma City-Metropolitan Area November 08-December 09, 2020

<sup>\*</sup>Includes daily new cases from Oklahoma, Cleveland, and Canadian Counties.

600

400

200

296

08Nov20

09Nov20

06Nov20

10Nov20 11Nov20 13Nov20 14Nov20 15Nov20 17Nov20 18Nov20 19Nov20 20Nov20 22Nov20 23Nov20

Report Date
Trendline 3 Day Rolling Avg

983

754

01Dec20

04Dec20

25Nov20

27Nov20 28Nov20 29Nov20 30Nov20