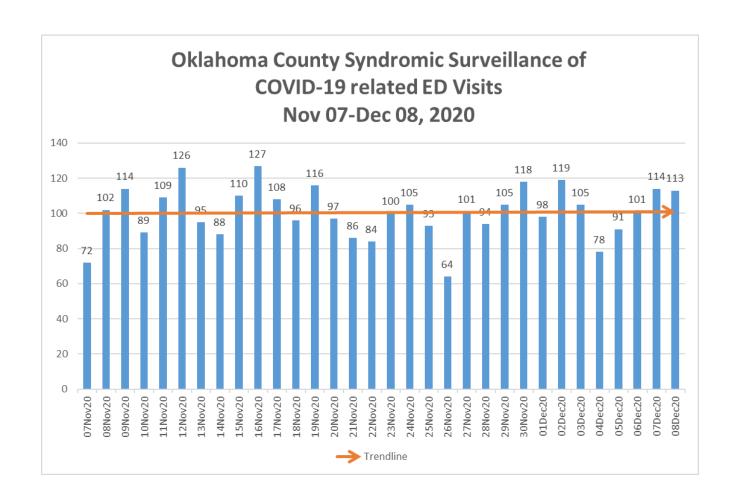

## 30 Day COVID-19 Trends for Oklahoma City-Metropolitan Area November 08-December 09, 2020