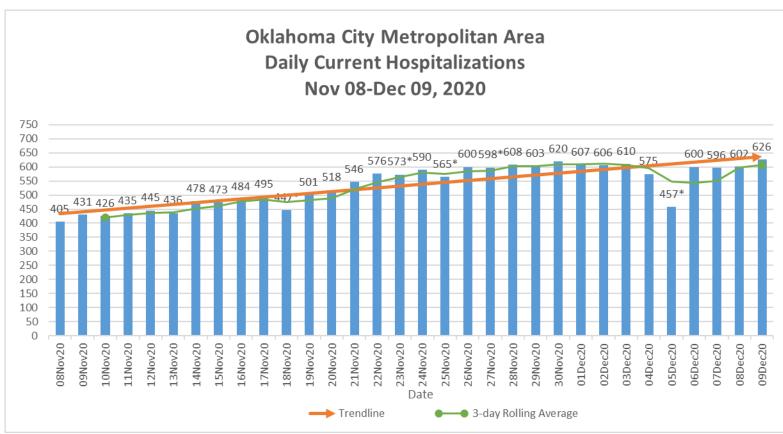

<sup>\*</sup>Indicates data outlier

Includes all COVID-19 hospitalizations in Oklahoma, Cleveland and Canadian County hospitals.

<sup>\*</sup>Indicates data outlier

Includes all COVID-19 ICU hospitalizations in Oklahoma, Cleveland and Canadian County hospitals. \*Indicates data outlier