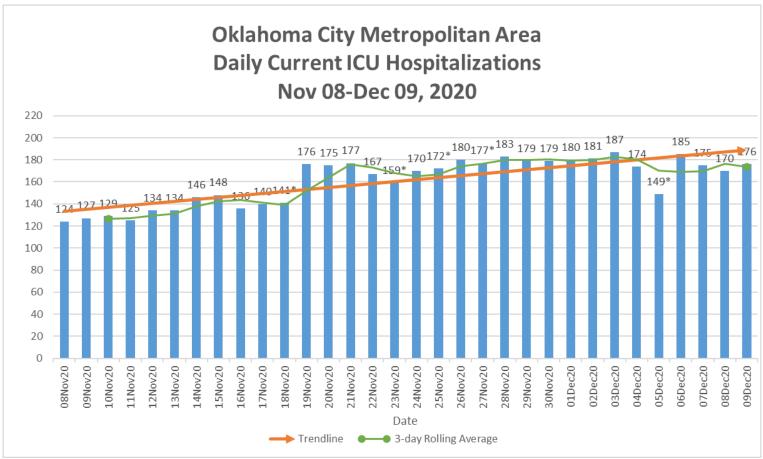

<sup>\*</sup>Indicates data outlier

Includes all COVID-19 hospitalizations in Oklahoma, Cleveland and Canadian County hospitals.

<sup>\*</sup>Indicates data outlier

Includes all COVID-19 ICU hospitalizations in Oklahoma, Cleveland and Canadian County hospitals. \*Indicates data outlier