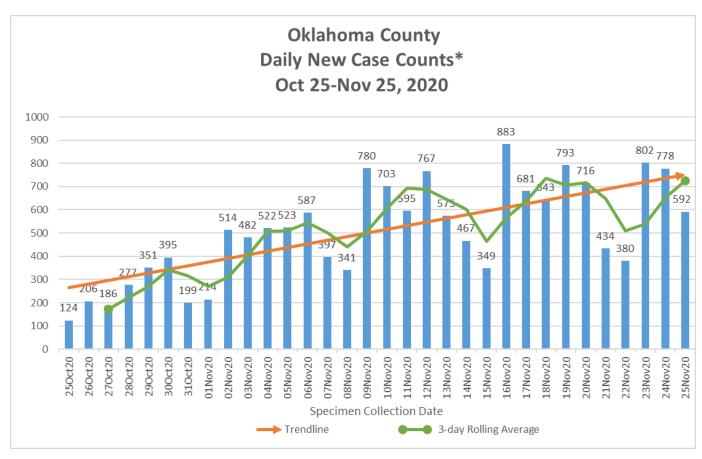

<sup>\*</sup>Case Counts by Specimen Collection Date

Includes all COVID-19 hospitalizations in Oklahoma County Hospitals. \*Indicates data outlier

Includes all COVID-19 ICU hospitalizations in Oklahoma County Hospitals.