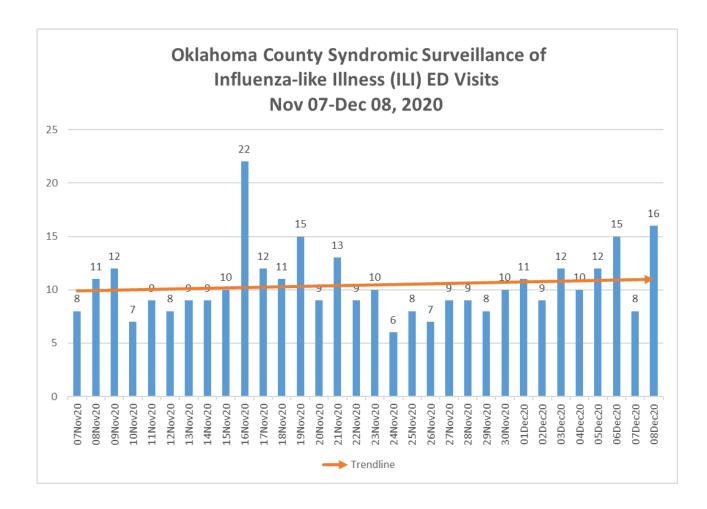

## 30 Day COVID-19 Trends for Oklahoma City-Metropolitan Area November 08-December 09, 2020