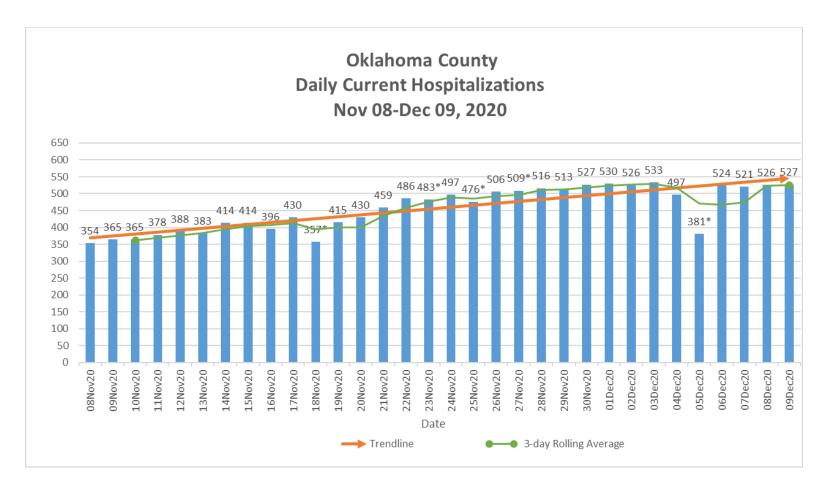

<sup>\*</sup>Case Counts by Specimen Collection Date

Includes all COVID-19 hospitalizations in Oklahoma County Hospitals. \*Indicates data outlier

Includes all COVID-19 ICU hospitalizations in Oklahoma County Hospitals.

<sup>\*</sup>Indicates data outlier

Includes all COVID-19 hospitalizations in Oklahoma, Cleveland and Canadian County hospitals.

<sup>\*</sup>Indicates data outlier

Includes all COVID-19 ICU hospitalizations in Oklahoma, Cleveland and Canadian County hospitals. \*Indicates data outlier