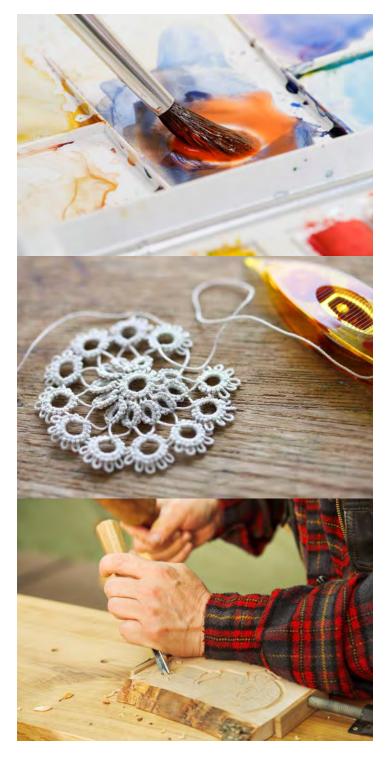

#### **Advanced Watercolor**

Participants in Advance Watercolor Painting will learn to select the appropriate content, format, and materials to meet the objectives of an audience or client. Participants will apply concepts such as color theory and light and shadow to create works that convey a sense of atmosphere, mood or drama.

#### **Tatting**

This class is a technique for handcrafting a particularly durable lace from a series of knots and loops. Tatting can be used to make lace edging as well as dollies, collars, and accessories such as earrings, necklaces, rings, bracelets and other decorative pieces.

#### **Woodson Woodcarvers**

Practicing a unique art form, woodcarving artists meet weekly to work on individual projects. Participants share ideas and patterns. Newcomers are welcome and receive help for selecting woods, supplies and beginning patterns.