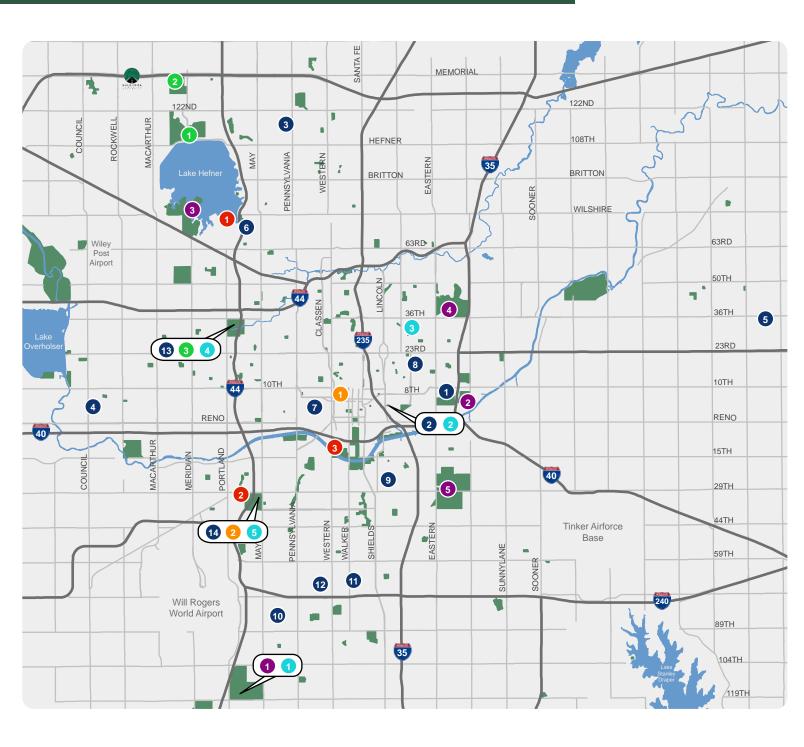

# FACILITY LOCATIONS

- Recreation Centers
- Gymnasiums
- Aquatics Facilities
- Nature Programs
- Baseball/Softball Facilities
- Golf Courses

- 1 Douglass Recreation Center 900 N Frederick Douglass Ave, OKC 73117 (405) 297-1416
- 2 Foster Recreation Center 614 NE 4th St, OKC 73104 (405) 297-1424
- 3 Macklanburg Recreation Center 2234 NW 117th St, OKC 73120 (405) 297-1428
- 4 Melrose Recreation Center 7800 Melrose Ln, OKC 73127 (405) 297-1431
- 5 Minnis Lakeview Recreation Center 12520 NE 36th St, OKC 73084 (405) 297-1432
- 6 NW Optimist Performing Arts Center 3301 NW Grand Blvd, OKC 73116 (405) 297-1437
- 7 Pilot Recreation Center (Closed) 1435 NW 2nd St, OKC 73106 (405) 297-1438
- 8 Pitts Recreation Center 1920 N Kate Ave, OKC 73111 (405) 297-1440
- 9 Schilling Recreation Center 539 SE 25th St, OKC 73129 (405) 297-1442
- 10 Sellers Recreation Center (Closed) 8301 S Villa Ave, OKC 73159 (405) 297-1445
- 11 Southern Oaks Recreation Center 400 SW 66th St, OKC 73139 (405) 297-1449
- 12 Taylor Recreation Center 1115 SW 70th St, OKC 73139 (405) 297-1460
- 13 Will Rogers Senior Center (WRSC) 3501 Pat Murphy Dr, OKC 73112 (405) 297-1455
- **Woodson Senior Center** 3401 S May Ave, OKC 73119 (405) 297-1459
- 1 Johnnie L. Williams Municipal Gymnasium 720 NW 8th St, OKC 73102
- Woodson Gymnasium 3403 S May Ave, OKC 73119

- Earlywine Family Aquatic Center 3101 SW 119th St, OKC 73170 (405) 297-1418
- Poster Indoor Pool 614 NE 4th St, OKC 73104 (405) 297-1423
- 3 Northeast Pool 1226 NE 33rd St, OKC 73111 (405) 297-1436
- Will Rogers Family Aquatic Center (WRFAC) 3201 N Grand Blvd, OKC 73112 (405) 297-1451
- 5 Woodson Pool 3405 S May Ave, OKC 73119 (405) 297-1458
- 1 H.B. Parsons Fish Hatchery 10940 N Meridian Ave, OKC 73120 (405) 297-1426
- 2 Martin Park Nature Center 5000 W Memorial Rd, OKC 73142 (405) 297-1429
- 3 Will Rogers Gardens (WRGX) 3400 NW 36th St, OKC 73112 (405) 297-1392
- 1 Stars & Stripes Park 3701 S Lake Hefner Dr, OKC 73116
- Wendel Whisenhunt Sports Complex 3200 S Independence Ave, OKC 73119
- Wheeler Park 1120 S Western Ave, OKC 73108
- 1 Earlywine Golf Club 11600 S Portland Ave, OKC 73170 (405) 691-1727
- James E. Stewart Golf Course 824 Frederick Douglass Blvd, OKC 73117 (405) 424-4353
- 3 Lake Hefner Golf Course 4491 S Lake Hefner Dr, OKC 73116 (405) 843-1565
- 4 Lincoln Park Golf Course 4001 NE Grand Blvd, OKC 73116 (405) 424-1421
- 5 Trosper Golf Course 2301 SE 29th St, OKC 73129 (405) 677-8874