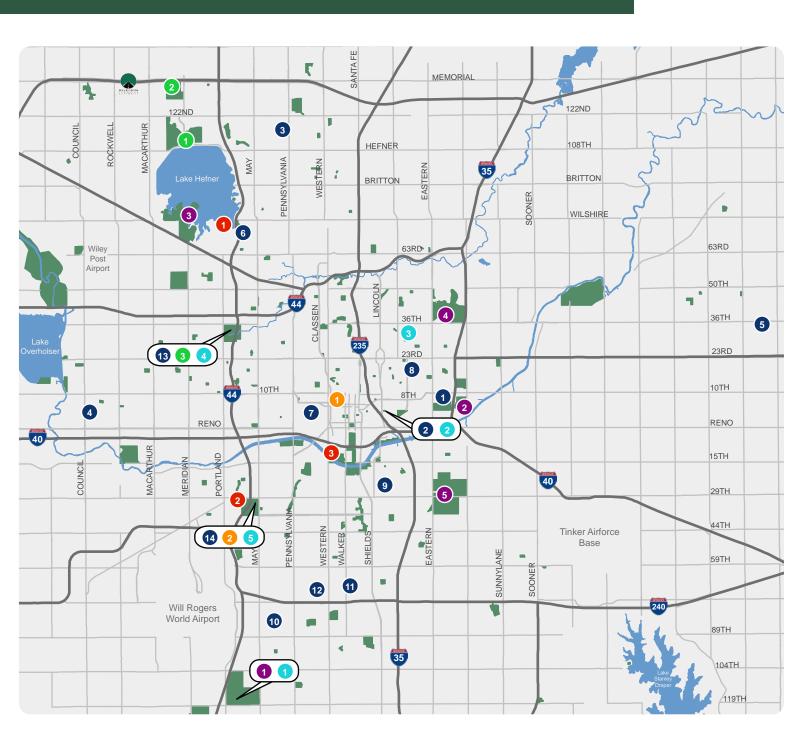

# FACILITY LOCATIONS

- Recreation Centers
- Gymnasiums
- Aquatics Facilities
- Nature Programs
- Baseball/Softball Facilities
- Golf Courses

- Douglass Recreation Center
  900 N Frederick Douglass Ave, OKC 73117
  (405) 297-1416
- 2 Foster Recreation Center 614 NE 4th St, OKC 73104 (405) 297-1424
- 3 Macklanburg Recreation Center 2234 NW 117th St, OKC 73120 (405) 297-1428
- 4 Melrose Recreation Center 7800 Melrose Ln, OKC 73127 (405) 297-1431
- 5 Minnis Lakeview Recreation Center 12520 NE 36th St, OKC 73084 (405) 297-1432
- 6 NW Optimist Performing Arts Center 3301 NW Grand Blvd, OKC 73116 (405) 297-1437
- 7 Pilot Recreation Center (Closed) 1435 NW 2nd St, OKC 73106 (405) 297-1438
- 8 Pitts Recreation Center 1920 N Kate Ave, OKC 73111 (405) 297-1440
- 9 Schilling Recreation Center 539 SE 25th St, OKC 73129 (405) 297-1442
- 10 Sellers Recreation Center (Closed) 8301 S Villa Ave, OKC 73159 (405) 297-1445
- 11 Southern Oaks Recreation Center 400 SW 66th St, OKC 73139 (405) 297-1449
- 12 Taylor Recreation Center 1115 SW 70th St, OKC 73139 (405) 297-1460
- 13 Will Rogers Senior Center (WRSC) 3501 Pat Murphy Dr, OKC 73112 (405) 297-1455
- **Woodson Senior Center** 3401 S May Ave, OKC 73119 (405) 297-1459
- 1 Johnnie L. Williams Municipal Gymnasium 720 NW 8th St, OKC 73102
- Woodson Gymnasium 3403 S May Ave, OKC 73119

- Earlywine Family Aquatic Center 3101 SW 119th St, OKC 73170 (405) 297-1418
- 2 Foster Indoor Pool 614 NE 4th St, OKC 73104 (405) 297-1423
- 3 Northeast Pool 1226 NE 33rd St, OKC 73111 (405) 297-1436
- Will Rogers Family Aquatic Center (WRFAC) 3201 N Grand Blvd, OKC 73112 (405) 297-1451
- 5 Woodson Pool 3405 S May Ave, OKC 73119 (405) 297-1458
- 1 H.B. Parsons Fish Hatchery 10940 N Meridian Ave, OKC 73120 (405) 297-1426
- 2 Martin Park Nature Center 5000 W Memorial Rd, OKC 73142 (405) 297-1429
- 3 Will Rogers Gardens (WRGX) 3400 NW 36th St, OKC 73112 (405) 297-1392
- 1 Stars & Stripes Park 3701 S Lake Hefner Dr, OKC 73116
- Wendel Whisenhunt Sports Complex 3200 S Independence Ave, OKC 73119
- Wheeler Park 1120 S Western Ave, OKC 73108
- 1 Earlywine Golf Club 11600 S Portland Ave, OKC 73170 (405) 691-1727
- James E. Stewart Golf Course 824 Frederick Douglass Blvd, OKC 73117 (405) 424-4353
- 3 Lake Hefner Golf Course 4491 S Lake Hefner Dr, OKC 73116 (405) 843-1565
- 4 Lincoln Park Golf Course 4001 NE Grand Blvd, OKC 73116 (405) 424-1421
- 5 Trosper Golf Course 2301 SE 29th St, OKC 73129 (405) 677-8874