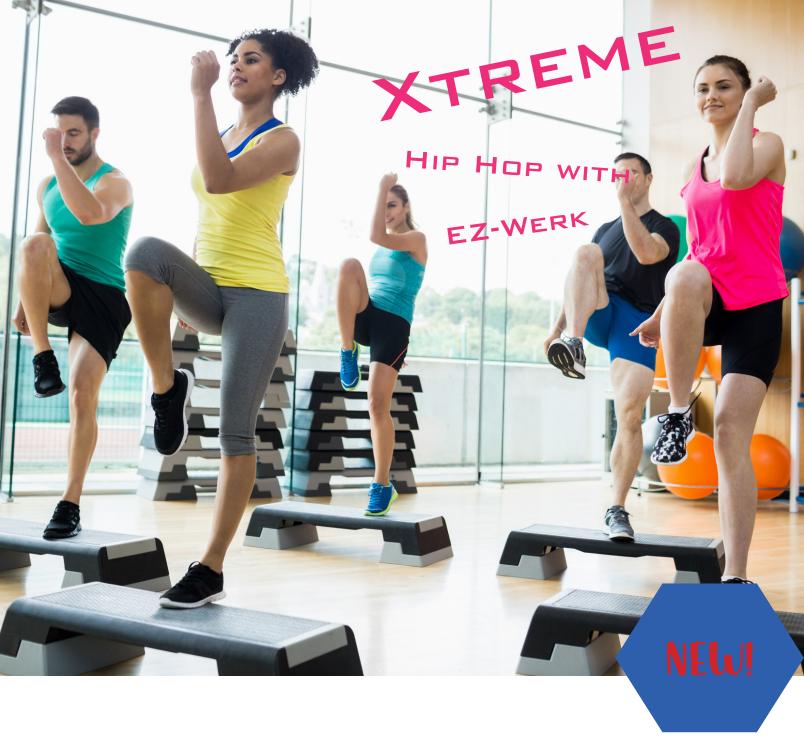

for a large group or class, call 405-297-2279.

are available daily on a first come, first serve basis. If you would like to reserve the court

Stars & Stripes Park

**Boathouse District** 

Xtreme Hip Hop with EZ-Werk is a cardio class that combines dance and fitness moves while utilizing a step board.

| ID    | Location | Classes | Ages | Starts | Day  | Time       | Fee        |
|-------|----------|---------|------|--------|------|------------|------------|
| 36477 | Douglass | 9       | 18+  | 4/1    | W/Th | 6:30-7:30p | \$10/class |
| 36478 | Douglass | 8       | 18+  | 5/5    | W/Th | 6:30-7:30p | \$10/class |