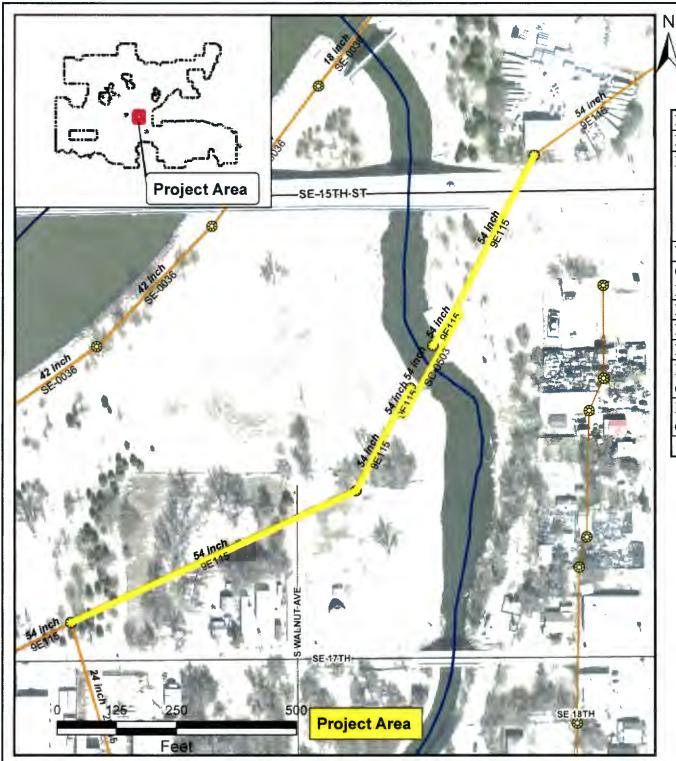

January 6, 2021

Project Title: Sanitary Sewer Rehabilitation

Project Location: Lightning Creek from SE 15th Street to SE 17th Street

Project Number: SC-1078

**Estimated Construction Cost:** \$600,000

**Background:** The Oklahoma City Water Utilities Trust operates and maintains its wastewater treatment and collection system. This project will remove approximately 240 linear feet of 54-inch sanitary sewer aerial crossing and abandon approximately 1,190 linear feet of 54-inch sanitary sewer mains. This area of sanitary sewer mains is required to be eliminated after the installation of a 72-inch sanitary sewer relief line. Removal and abandonment of these mains is essential to minimize impacts to Lightning Creek and meet regulatory requirements.

| Project No.              | SC-1078                         |
|--------------------------|---------------------------------|
| Project Title            | Sanitary Sewer Rehabilitation   |
| Project Location         | Lightning Creek from SE         |
|                          | 15th Street to SE 17th Street   |
|                          |                                 |
| Ward                     | 7                               |
| Core Business            | Regulatory                      |
| Initiative               |                                 |
| Project Need             | Sanitary Sewer                  |
| Project Details          | Rehabilitate approx. 0.25 miles |
| Project Manager          | Joy Kotay                       |
| Estimated                | \$600,000                       |
| <b>Construction Cost</b> |                                 |
| Estimated                |                                 |
| <b>Completion Date</b>   |                                 |