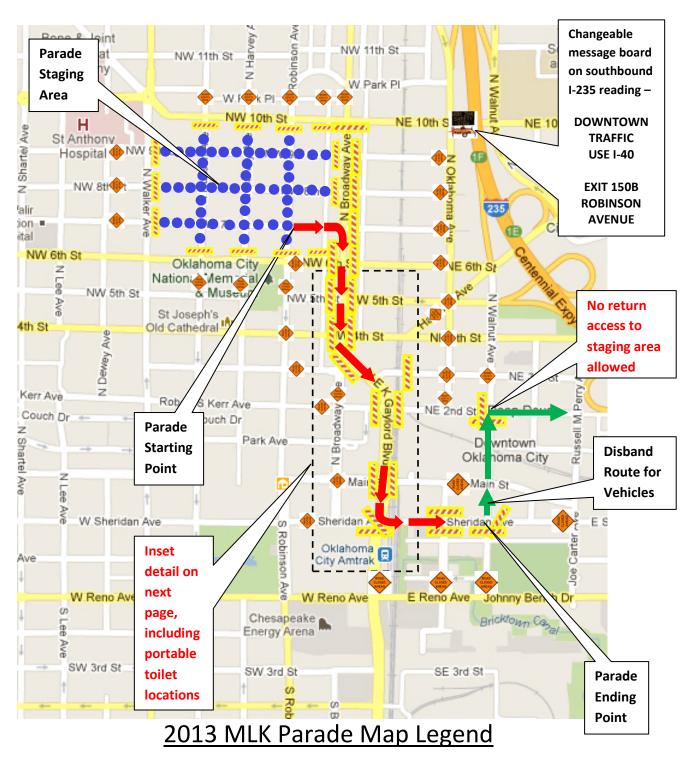

#### "Exhibits A & B"

## 2013 MLK Parade Event Site Map and Event Traffic Control Plan

Road Closure Location – Type III Barricades bearing "ROAD CLOSED" signs

Advance Road Closure Warning Signs on Type III Barricades

•••••• Streets Closed for Parade Staging Area

Parade Route

**Parade Disband Route for Vehicles** 