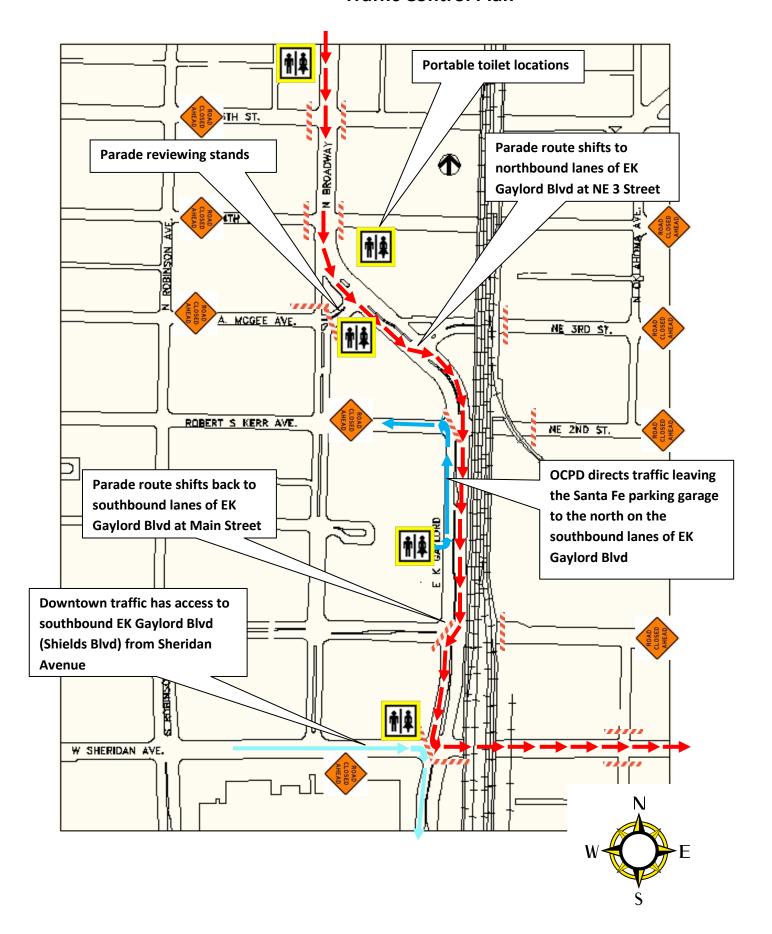

#### "Exhibit C"

## 2013 MLK Parade Waste Management Plan

Road Closure Location - Type III Barricades bearing "ROAD CLOSED" signs

**Advance Road Closure Warning Signs on Type III Barricades** 

•••••• Streets Closed for Parade Staging Area

Parade Route