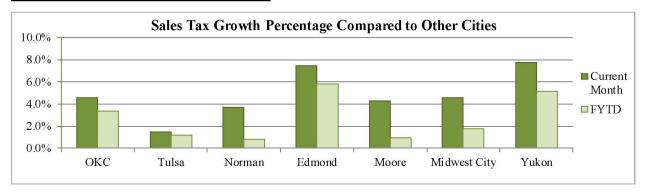

ge |  |
| 22,454,595                            | 22,156,834 | 297,761 | 1.3%     |  |
| YTD FY20                              | YTD Proj   | \$ Diff | % Change |  |
| 89,421,307                            | 89,279,401 | 141,906 | 0.2%     |  |

| SALES TAX PERFORMANCE (vs Prior Year) |            |           |          |  |  |
|---------------------------------------|------------|-----------|----------|--|--|
| Oct 19                                | Oct 18     | \$ Diff   | % Change |  |  |
| 22,454,595                            | 21,469,800 | 984,795   | 4.6%     |  |  |
| YTD FY20                              | YTD FY19   | \$ Diff   | % Change |  |  |
| 89,421,307                            | 86,511,047 | 2,910,260 | 3.4%     |  |  |





## **Sales Tax Comparison to Other Cities**



## **General Fund Use Tax**

| USE TAX PERFORMANCE (vs Projection) |            |                |          |  |
|-------------------------------------|------------|----------------|----------|--|
| Oct 19                              | Projection | \$ Diff        | % Change |  |
| 5,623,132                           | 5,138,829  | 484,303        | 9.4%     |  |
| YTD FY20                            | YTD Proj   | <b>\$ Diff</b> | % Change |  |
| 21,364,543                          | 19,266,719 | 2,097,824      | 10.9%    |  |

| USE TAX PERFORMANCE (vs Prior Year) |            |           |          |  |
|-------------------------------------|------------|-----------|----------|--|
| Oct 19                              | Oct 18     | \$ Diff   | % Change |  |
| 5,623,132