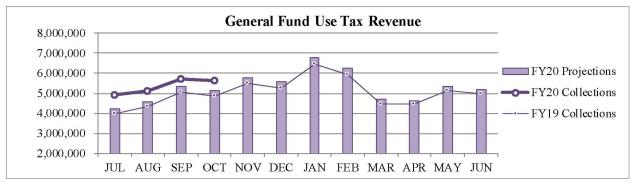

## **General Fund Use Tax**

| USE TAX PERFORMANCE (vs Projection) |            |                |          |  |
|-------------------------------------|------------|----------------|----------|--|
| Oct 19                              | Projection | \$ Diff        | % Change |  |
| 5,623,132                           | 5,138,829  | 484,303        | 9.4%     |  |
| YTD FY20                            | YTD Proj   | <b>\$ Diff</b> | % Change |  |
| 21,364,543                          | 19,266,719 | 2,097,824      | 10.9%    |  |

| USE TAX PERFORMANCE (vs Prior Year) |            |           |          |  |
|-------------------------------------|------------|-----------|----------|--|
| Oct 19                              | Oct 18     | \$ Diff   | % Change |  |
| 5,623,132                           | 4,870,928  | 752,204   | 15.4%    |  |
| YTD FY20                            | YTD FY19   | \$ Diff   | % Change |  |
| 21,364,543                          | 18,262,292 | 3,102,251 | 17.0%    |  |