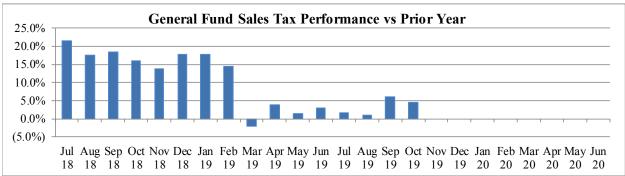

| SALES TAX PERFORMANCE (vs Prior Year) |            |           |          |  |  |
|---------------------------------------|------------|-----------|----------|--|--|
| Oct 19                                | Oct 18     | \$ Diff   | % Change |  |  |
| 22,454,595                            | 21,469,800 | 984,795   | 4.6%     |  |  |
| YTD FY20                              | YTD FY19   | \$ Diff   | % Change |  |  |
| 89,421,307                            | 86,511,047 | 2,910,260 | 3.4%     |  |  |