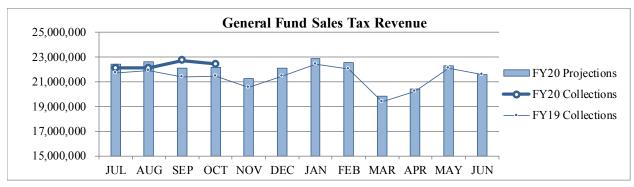

## **General Fund Sales Tax**

| SALES TAX PERFORMANCE (vs Projection) |            |         |          |  |
|---------------------------------------|------------|---------|----------|--|
| Oct 19                                | Projection | \$ Diff | % Change |  |
| 22,454,595                            | 22,156,834 | 297,761 | 1.3%     |  |
| YTD FY20                              | YTD Proj   | \$ Diff | % Change |  |
| 89,421,307                            | 89,279,401 | 141,906 | 0.2%     |  |

| SALES TAX PERFORMANCE (vs Prior Year) |            |           |          |  |  |
|---------------------------------------|------------|-----------|----------|--|--|
| Oct 19                                | Oct 18     | \$ Diff   | % Change |  |  |
| 22,454,595                            | 21,469,800 | 984,795   | 4.6%     |  |  |
| YTD FY20                              | YTD FY19   | \$ Diff   | % Change |  |  |
| 89,421,307                            | 86,511,047 | 2,910,260 | 3.4%     |  |  |