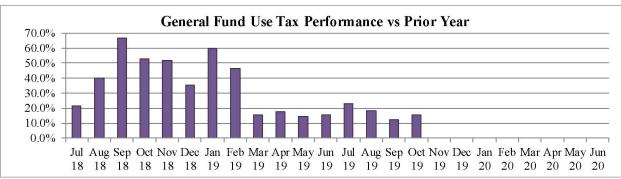

| USE TAX PERFORMANCE (vs Prior Year) |            |           |          |  |
|-------------------------------------|------------|-----------|----------|--|
| Oct 19                              | Oct 18     | \$ Diff   | % Change |  |
| 5,623,132                           | 4,870,928  | 752,204   | 15.4%    |  |
| YTD FY20                            | YTD FY19   | \$ Diff   | % Change |  |
| 21,364,543                          | 18,262,292 | 3,102,251 | 17.0%    |  |