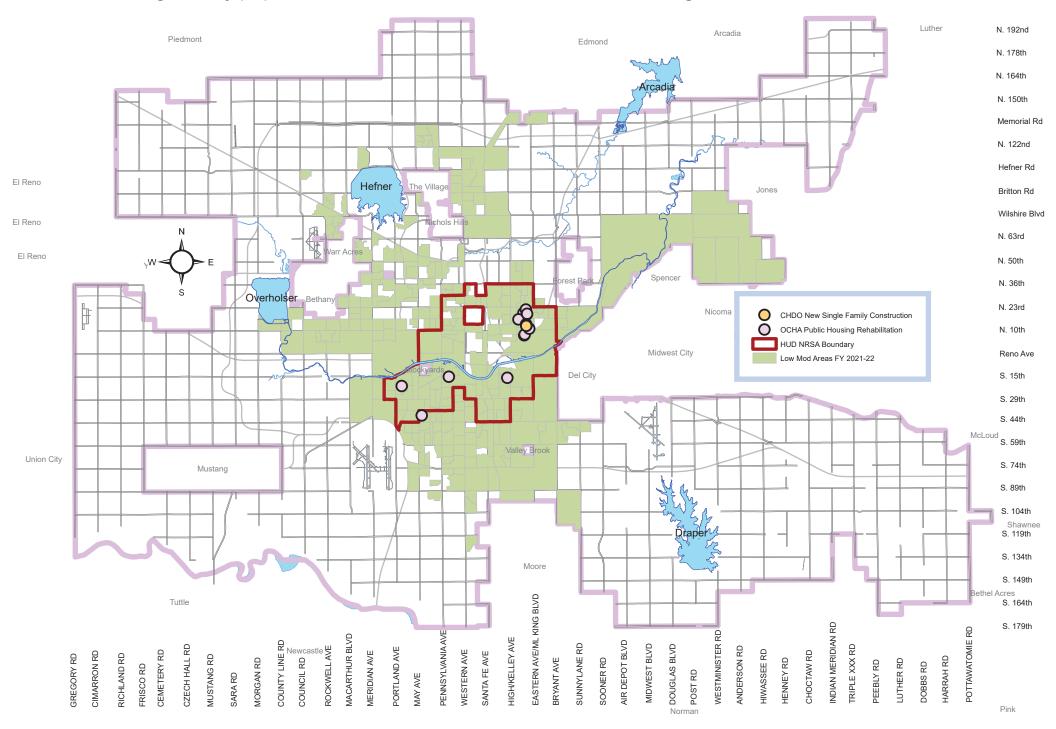

## CR-30 - Public Housing 91.220(h); 91.320(j) Actions taken to address the needs of public housing

The City allocates CDBG funds for the rehabilitation of low-income public housing units. During the program year, the Oklahoma City Housing Authority (OCHA) rehabilitated thirteen (13) public housing units with \$235,000 in CDBG funds.

- Oklahoma City Housing Authority rehabilitated thirteen (13) public housing units with \$235,000 in CDBG funds.
- Community Action Agency received \$660,000 in CDBG funds to conduct emergency home repairs to assist lower-income persons. 48 emergency home repairs were completed.
- City of Oklahoma City Housing Assistance Program was allocated \$737,000 in HOME funding and \$1.3 million in CDBG funds to provide program delivery and housing rehabilitation services to lower-income persons. Thirty-three (33) Housing Exterior Maintenances and six (6) whole house rehabilitations were completed.
- Community Action Agency and Neighborhood Housing Services provided down payment and closing cost assistance to prospective lower income homeowners utilizing HOME grant funding. A total of fifteen (15) down payment and closing cost assistance transactions were completed.
- Neighborhood Housing Services CHDO did not complete a unit during the program year. One (1) unit is underway.
- Jefferson Park CHDO provided housing opportunities for lower-income persons through purchase/rehabilitation and new construction (Three units completed; Four units (4) underway).
- Oklahoma City Housing Services Redevelopment Corporation CHDO (d/b/a Positively Paseo) did not complete a unit during the reporting period; (3 units are underway).