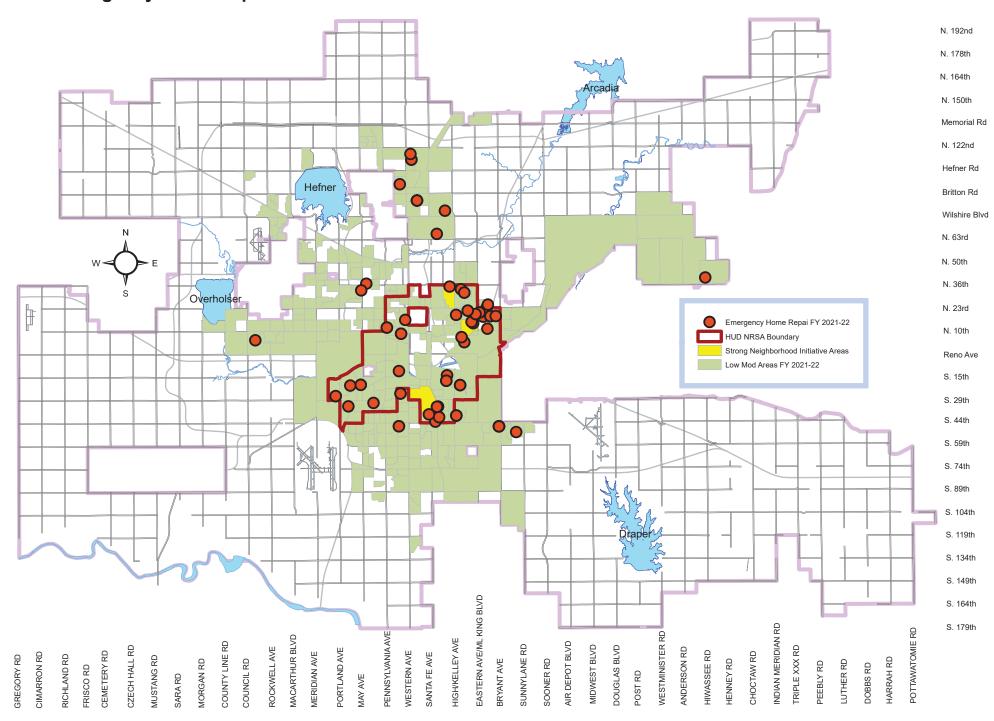

The City assisted 102 home ownership units with CDBG through the Oklahoma City Housing Assistance Program's Home Exterior Maintenance program (33 units), and the Emergency Home Repair program managed by Community Action Agency which completed forty-eight (48) home repairs. Thirteen (13) public housing unit modifications were completed.

The City completed thirty-three (33) exterior maintenance projects, six (6) whole house rehabilitation projects, and forty-eight (48) emergency home repair projects in the 2021-22 Action Plan Year. Emergency home repair is a program activity conducted for the City by a sub-grantee capable of performing lead-based paint responsibilities. Additionally, sub-grantees, nonprofit borrowers, CHDOs, and other funding recipients carry out lead-based paint responsibilities directly or through the City's certified inspectors.

- Oklahoma City Housing Authority rehabilitated thirteen (13) public housing units with \$235,000 in CDBG funds.
- Community Action Agency received \$660,000 in CDBG funds to conduct emergency home repairs to assist lower-income persons. 48 emergency home repairs were completed.
- City of Oklahoma City Housing Assistance Program was allocated \$737,000 in HOME funding and \$1.3 million in CDBG funds to provide program delivery and housing rehabilitation services to lower-income persons. Thirty-three (33) Housing Exterior Maintenances and six (6) whole house rehabilitations were completed.
- Community Action Agency and Neighborhood Housing Services provided down payment and closing cost assistance to prospective lower income homeowners utilizing HOME grant funding. A total of fifteen (15) down payment and closing cost assistance transactions were completed.
- Neighborhood Housing Services CHDO did not complete a unit during the program year. One (1) unit is underway.
- Jefferson Park CHDO provided housing opportunities for lower-income persons through purchase/rehabilitation and new construction (Three units completed; Four units (4) underway).
- Oklahoma City Housing Services Redevelopment Corporation CHDO (d/b/a Positively Paseo) did not complete a unit during the reporting period; (3 units are underway).