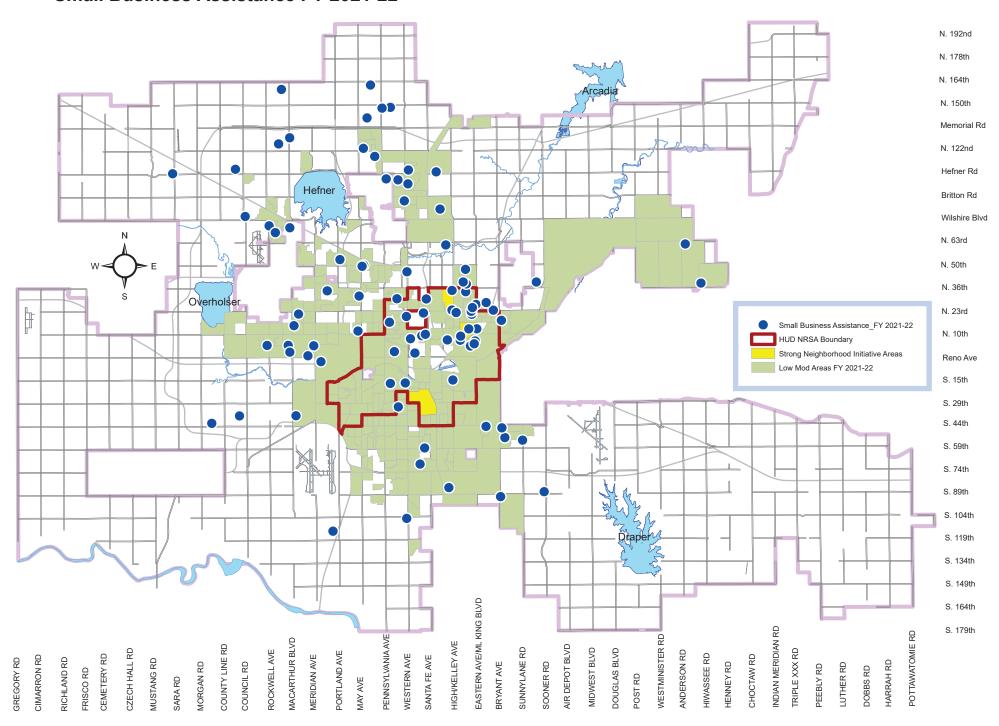

#### Actions taken to reduce the number of poverty-level families. 91.220(k); 91.320(j)

The City's antipoverty strategy includes increasing employment opportunities, providing housing opportunities for low and moderate-income persons, and providing supportive services and housing assistance to homeless persons and families through public investment of local and federal resources. The City is utilizing CDBG and Section 108 Loan Guarantee funds to stimulate the local economy and create jobs. In the past years, the City invested Section 108 and Economic Development Initiative grant funds in the redevelopment of the historic Skirvin Hotel, the American Indian Cultural Center, Dell, Inc. Business Service Center, the Embassy Suites Hotel, the 21C Museum Hotel, the First National Bank restoration, and to establish a small business assistance revolving loan fund. All projects were located in the Neighborhood Revitalization Strategy Area. The job creation programs have been responsible for the creation of approximately 2,200 jobs available to lower-income persons. All jobs qualify for the presumption of low and moderate income.