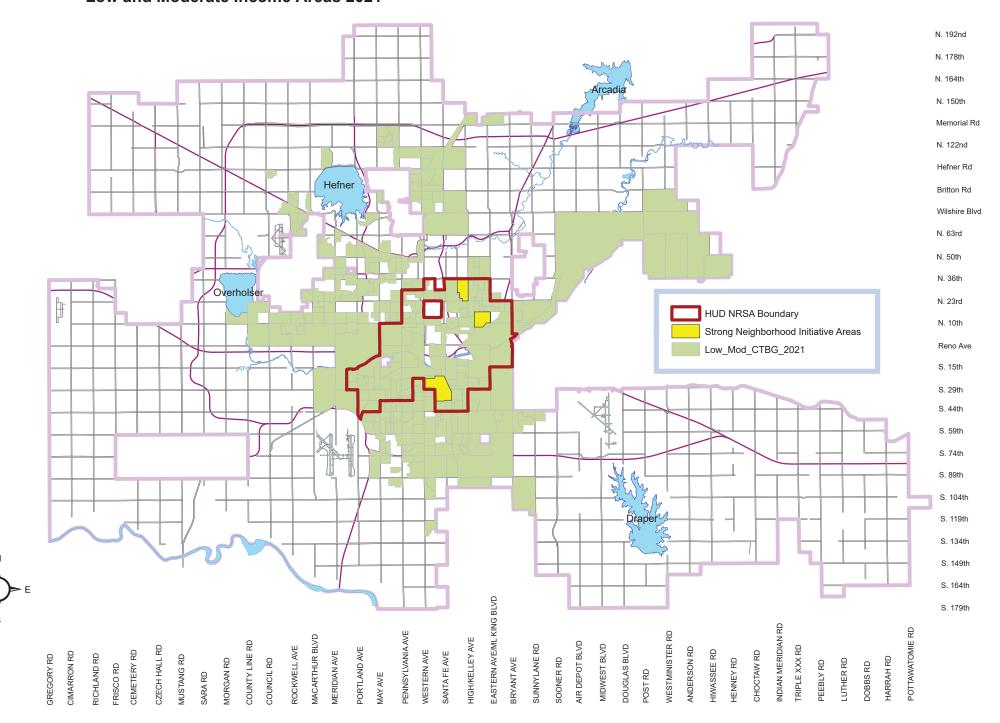

The City of Oklahoma City identified two (2) priority areas in the 2020-24 Consolidated Plan. These included three (3) Strong Neighborhoods Initiative (SNI) neighborhoods and the Neighborhood Revitalization Strategy Area (NRSA). The City of Oklahoma City expended \$6,994,605.02 in CDBG funds, including general administration and planning, on activities and projects identified in the Plan. An additional \$2,347,296.74 in CDBG-CV funds was expended to assist in COVID-related needs including housing assistance and support for non-profit corporations. HOME funds in the amount of \$1,286,971.44, including administration, were expended on eligible activities. Aggregate spending within the NRSA represented 76% of all expenditures. Activities within the priority target areas included homebuyer's down payment assistance, new home construction, housing rehabilitation, construction of public infrastructure and elimination of slum and blight. In addition to the expenditure of entitlement funding and program income, The City of Oklahoma City also supported additional activities using Continuum of Care funding and municipal social services grants.

#### Identify the geographic distribution and location of investments

| Target Area           | Planned<br>Percentage of<br>Allocation | Actual Percentage of Allocation | Narrative Description   |
|-----------------------|----------------------------------------|---------------------------------|-------------------------|
| NEIGHBORHOOD STRATEGY |                                        |                                 | Excludes Public Service |
| AREA                  | 80%                                    | 76%                             | Activities              |

#### Narrative

The City of Oklahoma City identified two (2) strategic target areas in the 2020-2024 Five Year Consolidated Plan. The Consolidated Plan provides for the continuation of the Neighborhood Revitalization Strategy Area (NRSA). The NRSA is a targeted area for investment of formula grant funds. NRSAs by definition are disadvantaged areas with a high concentration of low to moderate income residents. Communities are offered enhanced flexibility in approved NRSA areas in undertaking economic development, housing, and public service activities with their CDBG funds. This flexibility is designed to promote innovative programs in economically disadvantaged areas. The policies contained in the Consolidated Plan recommend, to the greatest extent possible, investment of 80% of HOME and CDBG funding to program activities in the NRSA.

The boundaries of the NRSA were established through an intensive citizen participation exercise undertaken for the purposes of applying for designation by HUD as an Empowerment Zone/Enterprise Community. Three sub-strategy areas *located within the NRSA* have been further designated as focus areas for concentrated revitalization efforts. The sub-strategy areas have been targeted for reinvestment by The City of Oklahoma City for reinvestment under the Strong Neighborhoods Initiative Program (SNI). The current SNI Neighborhoods include Capital Hill, Capitol View, and Metro Park. *Exclusive of administration expenses*, 76% of federal CDBG and HOME funds were expended on projects and activities within the NRSA and SNI neighborhoods during the program year.