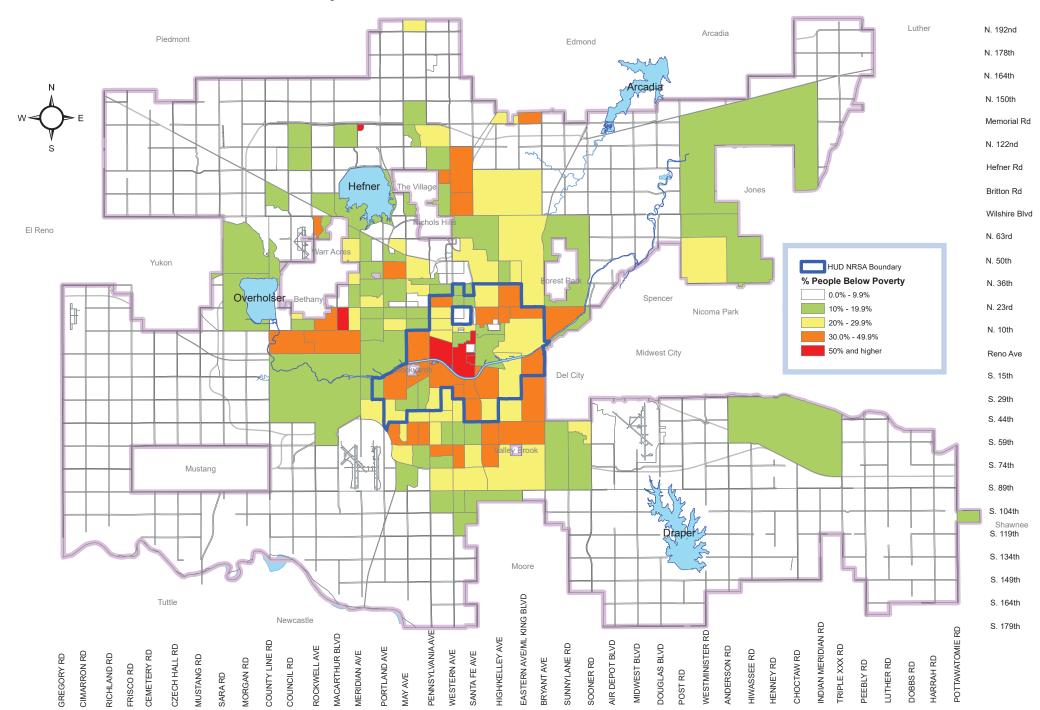

The City of Oklahoma City identified two (2) priority areas in the 2020-24 Consolidated Plan. These included three (3) Strong Neighborhoods Initiative (SNI) neighborhoods and the Neighborhood Revitalization Strategy Area (NRSA). The City of Oklahoma City expended \$6,994,605.02 in CDBG funds, including general administration and planning, on activities and projects identified in the Plan. An additional \$2,347,296.74 in CDBG-CV funds was expended to assist in COVID-related needs including housing assistance and support for non-profit corporations. HOME funds in the amount of \$1,286,971.44, including administration, were expended on eligible activities. Aggregate spending within the NRSA represented 76% of all expenditures. Activities within the priority target areas included homebuyer's down payment assistance, new home construction, housing rehabilitation, construction of public infrastructure and elimination of slum and blight. In addition to the expenditure of entitlement funding and program income, The City of Oklahoma City also supported additional activities using Continuum of Care funding and municipal social services grants.

#### Narrative

The City of Oklahoma City identified two (2) strategic target areas in the 2020-2024 Five Year Consolidated Plan. The Consolidated Plan provides for the continuation of the Neighborhood Revitalization Strategy Area (NRSA). The NRSA is a targeted area for investment of formula grant funds. NRSAs by definition are disadvantaged areas with a high concentration of low to moderate income residents. Communities are offered enhanced flexibility in approved NRSA areas in undertaking economic development, housing, and public service activities with their CDBG funds. This flexibility is designed to promote innovative programs in economically disadvantaged areas. The policies contained in the Consolidated Plan recommend, to the greatest extent possible, investment of 80% of HOME and CDBG funding to program activities in the NRSA.

The boundaries of the NRSA were established through an intensive citizen participation exercise undertaken for the purposes of applying for designation by HUD as an Empowerment Zone/Enterprise Community. Three sub-strategy areas *located within the NRSA* have been further designated as focus areas for concentrated revitalization efforts. The sub-strategy areas have been targeted for reinvestment by The City of Oklahoma City for reinvestment under the Strong Neighborhoods Initiative Program (SNI). The current SNI Neighborhoods include Capital Hill, Capitol View, and Metro Park. *Exclusive of administration expenses*, 76% of federal CDBG and HOME funds were expended on projects and activities within the NRSA and SNI neighborhoods during the program year.