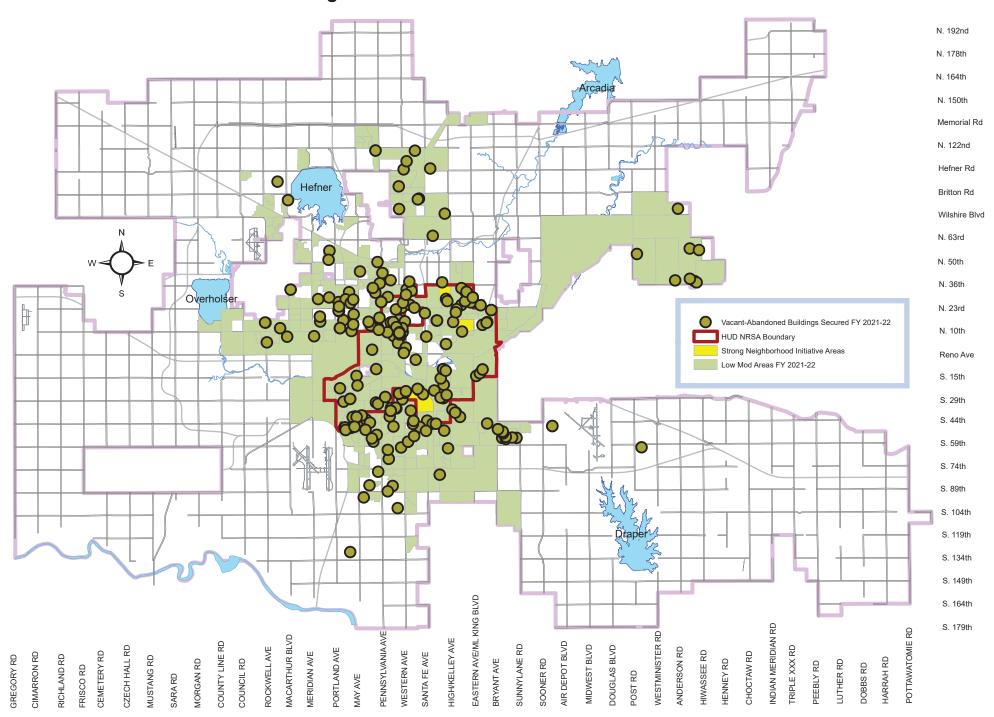

The City of Oklahoma City identified two (2) priority areas in the 2020-24 Consolidated Plan. These included three (3) Strong Neighborhoods Initiative (SNI) neighborhoods and the Neighborhood Revitalization Strategy Area (NRSA). The City of Oklahoma City expended \$6,994,605.02 in CDBG funds, including general administration and planning, on activities and projects identified in the Plan. An additional \$2,347,296.74 in CDBG-CV funds was expended to assist in COVID-related needs including housing assistance and support for non-profit corporations. HOME funds in the amount of \$1,286,971.44, including administration, were expended on eligible activities. Aggregate spending within the NRSA represented 76% of all expenditures. Activities within the priority target areas included homebuyer's down payment assistance, new home construction, housing rehabilitation, construction of public infrastructure and elimination of slum and blight. In addition to the expenditure of entitlement funding and program income, The City of Oklahoma City also supported additional activities using Continuum of Care funding and municipal social services grants.

#### Narrative

The City of Oklahoma City identified two (2) strategic target areas in the 2020-2024 Five Year Consolidated Plan. The Consolidated Plan provides for the continuation of the Neighborhood Revitalization Strategy Area (NRSA). The NRSA is a targeted area for investment of formula grant funds. NRSAs by definition are disadvantaged areas with a high concentration of low to moderate income residents. Communities are offered enhanced flexibility in approved NRSA areas in undertaking economic development, housing, and public service activities with their CDBG funds. This flexibility is designed to promote innovative programs in economically disadvantaged areas. The policies contained in the Consolidated Plan recommend, to the greatest extent possible, investment of 80% of HOME and CDBG funding to program activities in the NRSA.

The boundaries of the NRSA were established through an intensive citizen participation exercise undertaken for the purposes of applying for designation by HUD as an Empowerment Zone/Enterprise Community. Three sub-strategy areas *located within the NRSA* have been further designated as focus areas for concentrated revitalization efforts. The sub-strategy areas have been targeted for reinvestment by The City of Oklahoma City for reinvestment under the Strong Neighborhoods Initiative Program (SNI). The current SNI Neighborhoods include Capital Hill, Capitol View, and Metro Park. *Exclusive of administration expenses*, 76% of federal CDBG and HOME funds were expended on projects and activities within the NRSA and SNI neighborhoods during the program year.