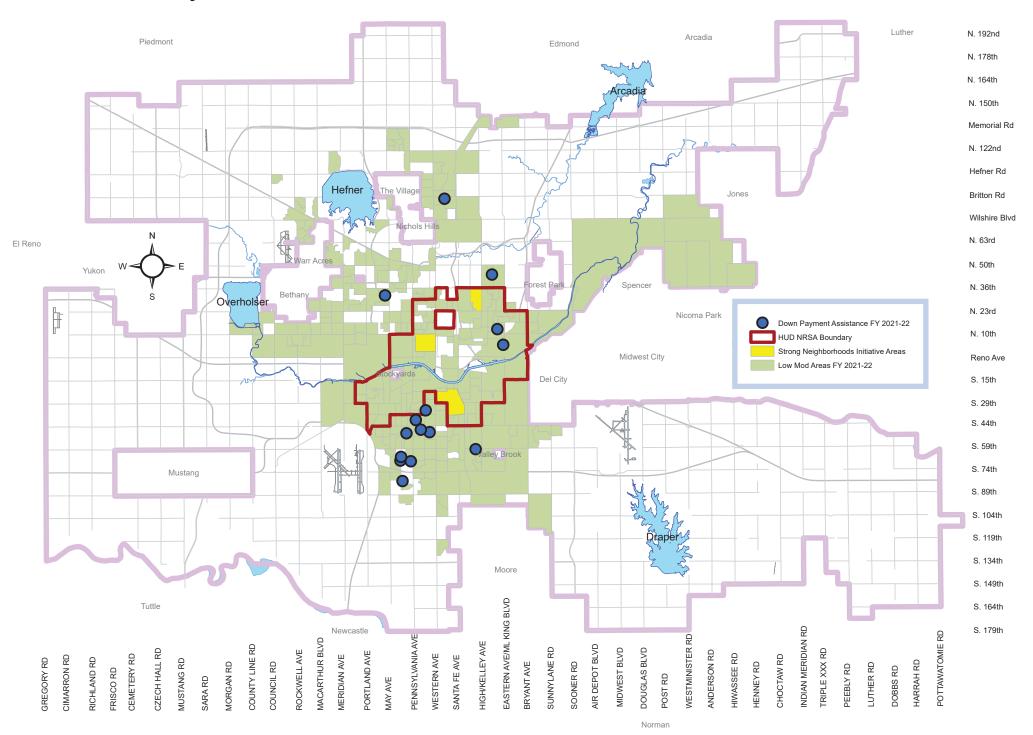

Under the HOME program, three (3) CHDO housing units were constructed and sold to low income households and an additional eight (8) units are underway. In addition, the City provided HOME funding for down payment and closing cost assistance for fifteen (15) households, and supported the interior and exterior rehabilitation of six (6) houses under the Housing Assistance Program.

## Provide an assessment of the jurisdiction's affirmative marketing actions for HOME units. 92.351(b)

As a recipient of federal funds, the City of Oklahoma City must adopt affirmative marketing procedures and requirements for rental and homebuyer projects containing five (5) or more HOME-assisted units. Affirmative marketing includes actions that provide information and/or otherwise attract eligible persons to an assisted project without regard to race, color, national origin, gender, religious affiliation, familial status or disability. In marketing its programs, The City of Oklahoma City aims to ensure that eligible households have acceptable access and opportunity to participate in all programs and services supported with federal grant funds. In Fiscal Year 2021-22, homebuyer down payment assistance programs, first time homebuyer education and related services were marketed to residents in low to moderate income neighborhoods and to those with limited English proficiency.