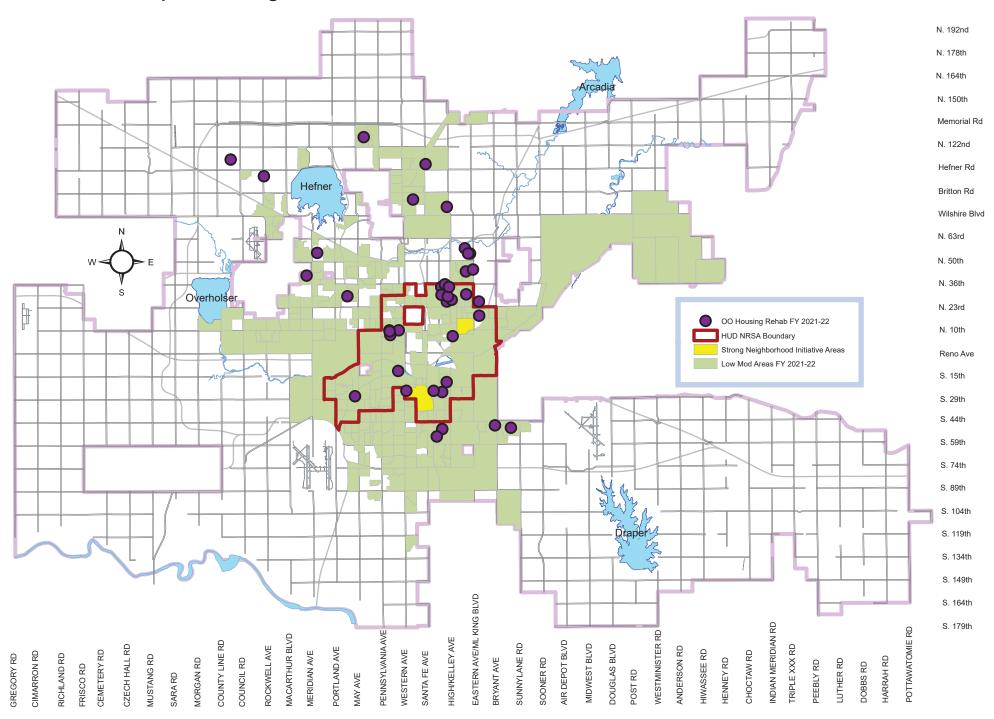

Under the HOME program, three (3) CHDO housing units were constructed and sold to low income households and an additional eight (8) units are underway. In addition, the City provided HOME funding for down payment and closing cost assistance for fifteen (15) households, and supported the interior and exterior rehabilitation of six (6) houses under the Housing Assistance Program.

- Oklahoma City Housing Authority rehabilitated thirteen (13) public housing units with \$235,000 in CDBG funds.
- Community Action Agency received \$660,000 in CDBG funds to conduct emergency home repairs to assist lower-income persons. 48 emergency home repairs were completed.
- City of Oklahoma City Housing Assistance Program was allocated \$737,000 in HOME funding and \$1.3 million in CDBG funds to provide program delivery and housing rehabilitation services to lower-income persons. Thirty-three (33) Housing Exterior Maintenances and six (6) whole house rehabilitations were completed.
- Community Action Agency and Neighborhood Housing Services provided down payment and closing cost assistance to prospective lower income homeowners utilizing HOME grant funding. A total of fifteen (15) down payment and closing cost assistance transactions were completed.
- Neighborhood Housing Services CHDO did not complete a unit during the program year. One (1) unit is underway.
- Jefferson Park CHDO provided housing opportunities for lower-income persons through purchase/rehabilitation and new construction (Three units completed; Four units (4) underway).
- Oklahoma City Housing Services Redevelopment Corporation CHDO (d/b/a Positively Paseo) did not complete a unit during the reporting period; (3 units are underway).