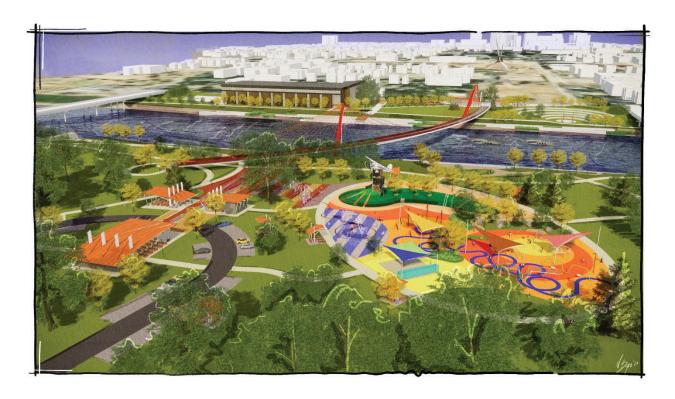

## **Concept Plan**

## WILEY POST PARK I OKLAHOMA CITY, OK THE ASCENT



- 6 AMPHITHEATER
- 2 SHELTER 7 NATURALIZED PLANTING
- 3 RIVERFRONT SEATING 3 OVERFLOW PARKING
- 4 SCULPTURAL PLAY PLAZA
- 6 POST PAVILION

## **Perspective Rendering**



## **Overall Concept Plan Estimate**

The estimate reflects the opinion of probable cost based off of the 25% plans and concept development. Please refer to the detailed estimate in the H Appendix for the entire breakdown of North and South Wiley Post Park. Below is a summary of our projected cost:

| North Wiley Post Park Improvements | \$28.35M   | - \$36.03M |
|------------------------------------|------------|------------|
| South Wiley Post Park Improvements | \$31.34M - | - \$38.45M |