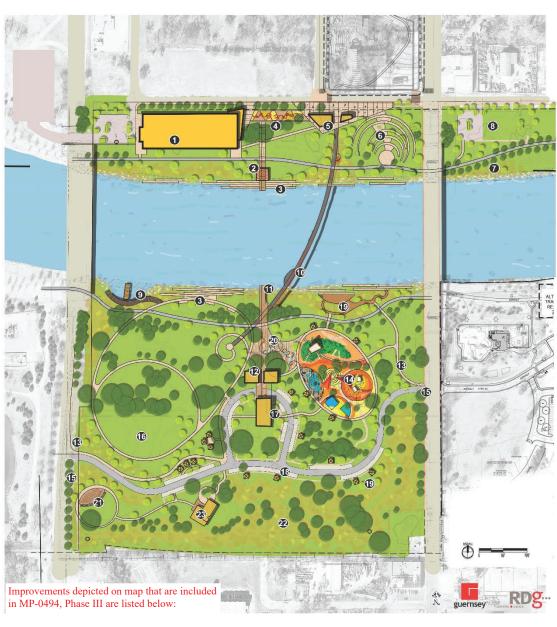

## **Concept Plan**

## WILEY POST PARK I OKLAHOMA CITY, OK THE ASCENT

- 6 AMPHITHEATER
- 2 SHELTER 7 NATURALIZED PLANTING
- 3 RIVERFRONT SEATING 3 OVERFLOW PARKING
- 4 SCULPTURAL PLAY PLAZA
- 6 POST PAVILION