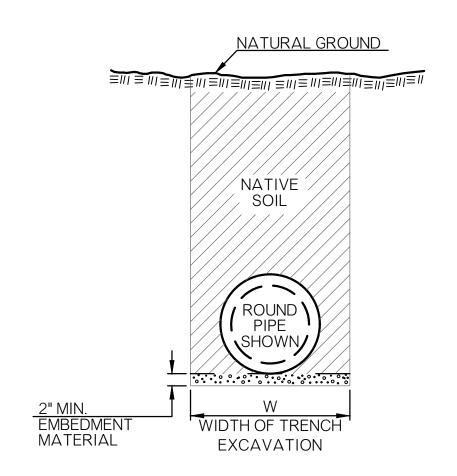

NATIVE

RIGID PIPE

WIDTH OF TRENCH

EXCAVATION

CLASS B BEDDING

RIGID PIPES

SOIL

NATURAL GROUND

# GENERAL NOTES

- ALL CONSTRUCTION AND MATERIAL REQUIREMENTS SHALL BE IN ACCORDANCE WITH THE OKLAHOMA STANDARD SPECIFICATIONS FOR CONSTRUCTION OF PUBLIC IMPROVEMENTS.
- 2. NATIVE SOIL FOR BACKFILL TO BE COMPACTED IN ACCORDANCE WITH SECTION 212 OF THE OKC STANDARD SPECIFICATIONS.
- 3. A BETTER CLASS OF BEDDING MAY BY SUBSTITUTED FOR THE NEXT LOWER CLASS. EXAMPLE: CLASS A STANDARD BEDDING CAN BE USED IN LIEU OF CLASS B STANDARD BEDDING.
- 4. FOR TRENCH WIDTH (W), BEDDING HEIGHT (H), PIPE DATA, MULTIPLE PIPE SPACING & BEDDING DATA, SEE ROADWAY STANDARDS D-1001 & D-1002.
- 5. DATA TABLE WILL DISPLAY 'NA' WHEN PIPE MATERIALS ARE NOT
- 6. STANDARD BEDDING CLASS C MATERIAL(S) (ALTERNATE 1) WILL BE CONSIDERED AS INCIDENTAL AND NOT BE PAID FOR SEPARATELY. COST FOR BORROW OR FILL MATERIAL, NEEDED FOR ALTERNATE 2, WILL BE INCLUDED IN THE PRICE OF THE PIPE.
- 7. PIPE MATERIAL(S)/PRODUCT(S) NOT SHOWN IN THE PIPE BEDDING TABLE WILL BE EVALUATED AND APPROVED ON A CASE BY CASE BASIS.
- 8. ALL TEMPORARY PIPES SHALL HAVE CLASS C BEDDING UNLESS OTHERWISE SHOWN IN THE PLANS.
- 9. BEDDING MATERIAL TYPE B AND C SHALL BE PLACED IN 6" LAYERS AND COMPACTED TO THE SPECIFIED DENSITY USING HAND OPERATED EQUIPMENT ONLY.
- ★ 10. WHEN PIPE INSTALLATION IS UNDER PAVING, IN LIEU OF BACKFILLING WITH NATIVE SOIL, PLACE BEDDING MATERIAL ALL THE WAY TO TOP OF TRENCH.
- 11. THE USE OF AN ALTERNATE PIPE AND ITS CORRESPONDING BEDDING MATERIAL WILL BE ACCEPTABLE PROVIDED THE CRITERIA IN THE DESIGN TABLE IS MET.
- 12. POLYPROPYLENE PIPE SHALL BE INSTALLED IN ACCORDANCE WITH ASTM D2321.