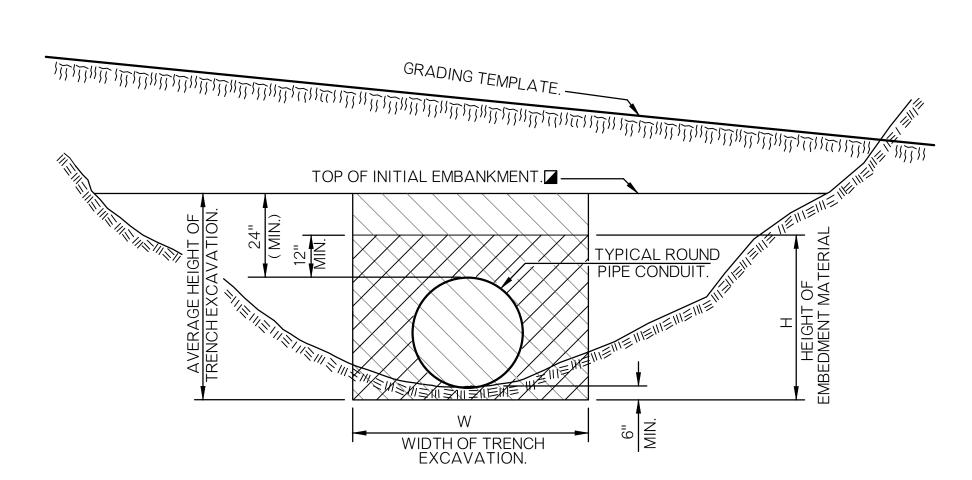

TOP OF INITIAL EMBANKMENT ■— (S) SPRINGLINE (H) HEIGHT OF EMBEDMENT MATERIAL WIDTH OF TRENCH EXCAVATION. METHOD NO. 1

TRENCH EXCAVATION IN EMBANKMENT SECTIONS

LIMITS OF EMBEDMENT MATERIAL. QUANTITIES FOR BEDDING MATERIAL DO NOT INCLUDE THE SPACE WITHIN AND BOUNDED BY THE OUTER SURFACE OF THE PIPE CONDUIT.

LIMITS OF TRENCH EXCAVATION.

TRENCH EXCAVATION IN CUT SECTIONS

METHOD NO. 3 TRENCH EXCAVATION UNDER PAVEMENT

EXCAVATION.

TOP OF INITIAL **EMBANKMENT** 

ROUND

DIAM. OR

ALL CONSTRUCTION AND MATERIAL REQUIREMENTS SHALL CONFORM TO THE OKC STANDARD SPECIFICATION FOR CONSTRUCTION OF PUBLIC IMPROVEMENTS.

GROUND

METHOD NO. 2 (OPTIONAL INSTALLATION FOR R. C. PIPE) TRENCH EXCAVATION IN EMBANKMENT SECTIONS ■ EMBANKMENT HEIGHT PRIOR TO EXCAVATION

PIPE SIZES FROM 18" TO 42" =30" PIPE SIZES FROM 48" TO 84" =2/3 DIAM.

CONDUIT SHAPE

ARCH

37" TO 108" |

DOUBLE PIPE INSTALLATION

METHOD NO. 1 PAY QUANTITIES WILL BE CALCULATED AND PAID FOR WHEN METHOD NO. 2 IS USED.

TRENCH EXCAVATION AND BEDDING MATERIAL WILL NOT BE REQUIRED FOR PIPE INSTAL-LATIONS OF SIDE DRAINS UNLESS OTHERWISE NOTED ON THE PLANS.