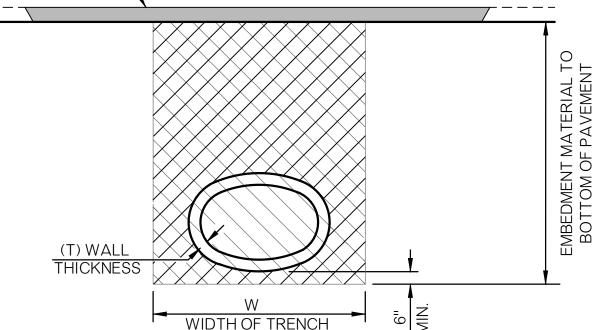

# TABLE OF TRENCHING AND EMBEDMENT MATERIAL QUANTITIES

| TAL             |                        |      |       | SINO | SINGLE PIPE           |       | BLE PIPE              | TRIF                  | PLE PIPE              | SPECIAL TRENCHING<br>SINGLE, DOUBLE & |  |
|-----------------|------------------------|------|-------|------|-----------------------|-------|-----------------------|-----------------------|-----------------------|---------------------------------------|--|
| / METAL         | PIPE<br>DIAM.          |      |       |      | ANDARD<br>ENCHING     |       | ANDARD<br>ENCHING     | STANDARD<br>TRENCHING |                       | TRIPLE PIPE OPTIONS<br>W+12"          |  |
| ONCRETE         | OR<br>DESIGN<br>EQUIV. | Н    | Т     | W    | EMBEDMENT<br>MATERIAL | W     | EMBEDMENT<br>MATERIAL | W                     | EMBEDMENT<br>MATERIAL | ADDITIONAL<br>EMBEDMENT<br>MATERIAL   |  |
| $ \mathcal{O} $ | IN.                    | FT.  | FT.   | FT.  | C.Y./L.F.             | FT.   | C.Y./L.F.             | FT.                   | C.Y./L.F.             | C.Y./L.F.                             |  |
|                 | 18                     | 1.46 | 0.208 | 3.25 | 0.122                 | 5.67  | 0.199                 | 8.17                  | 0.281                 | 0.054                                 |  |
|                 | 24                     | 1.75 | 0.250 | 4.00 | 0.168                 | 7.00  | 0.272                 | 10.00                 | 0.375                 | 0.065                                 |  |
| PIPE            | 30                     | 2.04 | 0.292 | 4.50 | 0.202                 | 8.33  | 0.353                 | 12.08                 | 0.499                 | 0.076                                 |  |
|                 | <b>₩</b> 36            | 2.33 | 0.333 | 5.25 | 0.258                 | 10.67 | 0.531                 | 15.17                 | 0.724                 | 0.086                                 |  |
| OUND            | <b>₩</b> 42            | 2.63 | 0.375 | 6.25 | 0.345                 | 12.00 | 0.641                 | 17.25                 | 0.889                 | 0.097                                 |  |
| 20              | <b>₩</b> 48            | 2.92 | 0.417 | 7.00 | 0.416                 | 13.33 | 0.760                 | 19.33                 | 1.069                 | 0.108                                 |  |
|                 | <b>₩</b> 54            | 3.21 | 0.458 | 8.00 | 0.524                 | 14.67 | 0.890                 | 21.42                 | 1.265                 | 0.119                                 |  |
|                 | <b>₩</b> 60 ∰          | 3.50 | 0.500 | 9.00 | 0.643                 | 17.00 | 1.157                 | 24.50                 | 1.605                 | 0.130                                 |  |
|                 | ₩ 66 :::               | 3.79 | 0.542 | 9.75 | 0.739                 | 18.33 | 1.313                 | 26.58                 | 1.842                 | 0.140                                 |  |
|                 |                        |      |       |      |                       |       |                       |                       |                       |                                       |  |
|                 | 18                     | 1.27 | 0.208 | 3.25 | 0.099                 | 6.33  | 0.190                 | 9.17                  | 0.269                 | 0.047                                 |  |
|                 | 24                     | 1.50 | 0.250 | 4.00 | 0.130                 | 7.75  | 0.245                 | 11.13                 | 0.341                 | 0.056                                 |  |
| PIPE            | 30                     | 1.73 | 0.292 | 4.50 | 0.145                 | 10.13 | 0.363                 | 14.16                 | 0.478                 | 0.064                                 |  |
|                 | 36                     | 1.94 | 0.333 | 5.25 | 0.177                 | 11.67 | 0.437                 | 16.53                 | 0.586                 | 0.072                                 |  |
| ARCH            | 42                     | 2.18 | 0.375 | 6.25 | 0.232                 | 13.17 | 0.518                 | 18.83                 | 0.703                 | 0.081                                 |  |
| ₫               | <b>₩</b> 48            | 2.42 | 0.417 | 7.00 | 0.272                 | 15.71 | 0.697                 | 22.21                 | 0.924                 | 0.090                                 |  |
|                 | <b>₩</b> 54            | 2.63 | 0.458 | 8.00 | 0.342                 | 17.05 | 0.786                 | 24.28                 | 1.053                 | 0.097                                 |  |
|                 | <b>₩</b> 60 ::::       | 2.88 | 0.500 | 9.00 | 0.413                 | 18.69 | 0.900                 | 26.81                 | 1.219                 | 0.106                                 |  |
|                 |                        |      |       |      |                       |       |                       |                       |                       |                                       |  |
|                 | 18                     | 1.31 | 0.229 | 3.25 | 0.100                 | 6.54  | 0.202                 | 9.46                  | 0.286                 | 0.049                                 |  |
| سِ              | 24                     | 1.56 | 0.271 | 4.00 | 0.135                 | 8.04  | 0.271                 | 11.54                 | 0.377                 | 0.058                                 |  |
| PIPE            | 30                     | 1.81 | 0.313 | 4.50 | 0.153                 | 10.51 | 0.407                 | 14.74                 | 0.542                 | 0.067                                 |  |
| AL.             | 36                     | 2.08 | 0.375 | 5.25 | 0.191                 | 12.00 | 0.499                 | 17.00                 | 0.671                 | 0.077                                 |  |
| TIC             | <b>Ж</b> 42            | 2.33 | 0.417 | 6.25 | 0.251                 | 13.64 | 0.601                 | 19.53                 | 0.822                 | 0.086                                 |  |
| PT              | <b>×</b> 48            | 2.54 | 0.458 | 7.00 | 0.297                 | 16.08 | 0.789                 | 22.75                 | 1.054                 | 0.094                                 |  |
| ELL IP          | <b>Ж</b> 54            | 2.79 | 0.500 | 8.00 | 0.369                 | 17.72 | 0.915                 | 25.28                 | 1.239                 | 0.103                                 |  |
| 🔟               | <b>₩</b> 60 :::        | 3.04 | 0.542 | 9.00 | 0.448                 | 19.36 | 1.050                 | 27.81                 | 1.436                 | 0.113                                 |  |
|                 | <b>⊠</b> 66 ::::       | 3.29 | 0.583 | 9.75 | 0.512                 | 20.81 | 1.183                 | 30.03                 | 1.630                 | 0.122                                 |  |

NOTE: TRENCH WIDTHS BASED UPON MINIMUM VALUES PER OKC SPEC 212. TO CALCULATE ADDITIONAL EMBEDMENT MATERIAL, MULTIPLY THE ADDITIONAL WIDTH (FT) BY THE CORRESPONDING HEIGHT (FT) AND DIVIDE BY 27 TO FIND THE ADDITIONAL CY/LF VALUES.