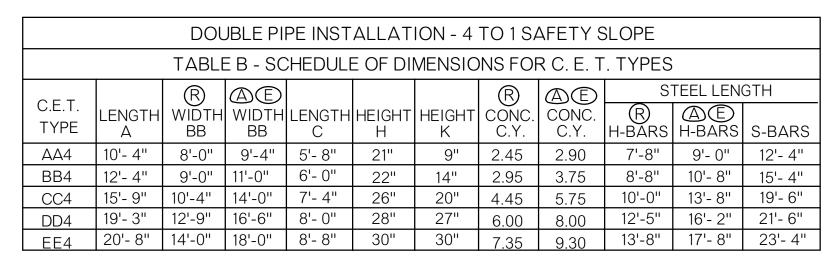

ND WASHER. THREADS. 1 3/4" ( NOM. ) SHALL REMAIN EXPOSED FOR INSTALLING GRATE, WASHER AND NUT. ALL BOLTS. NUTS AND WASHERS SHALL CONFORM TO ASTM A-307 WITH COST TO BE INCLUDED IN THE PRICE BID FOR THE CULVERT END TREATMENT.
- 12. FOR TOTAL QUANTITY OF EXTRA DEPTH TOE WALL, MULTIPLY WIDTH B TIMES 0.0185 FOR EACH FOOT OF DEPTH OF TOE WALL REQUIRED. PAYMENT TO BE INCLUDED IN PRICE BID FOR THE CULVERT END TREATMENT.
- 13. LONGITUDINAL PIPE SAFETY GRATES FOR CROSS DRAIN INSTALLATIONS ARE NOT NECESSARY OR REQUIRED FOR OPEN TRENCH/DITCH SPANS LESS THAN 30".

PRECAST CULVERT END TREATMENTS OR OTHER ALTERNATIVE DESIGNS MAY BE USED IF APPROPRIATE DRAWINGS ARE SUBMITTED TO AND APPROVED BY THE CITY ENGINEER.

| 8, P.E. |   |
|---------|---|
| -PW-SRB |   |
| 723     | 1 |

**Detail Number** 

D-1007



(R) ROUND SHAPE CULVERT OPTIONS ARCH SHAPE CULVERT OPTIONS

(E) HORIZONTAL ELLIPSE SHAPE CULVERT OPTIONS









TYPICAL ABBREVIATIONS

RS - ROUND SIDE DRAIN

RC - ROUND CROSS DRAIN AS - ARCH SIDE DRAIN AC - ARCH CROSS DRAIN

GR - GRATED

NG - NON-GRATED

BAR Z 3 EA. - NO. 4 REINF. STEEL



DOUBLE PIPE INSTALLATION - 4 TO 1 SAFETY SLOPE

TABLE A - SCHEDULE OF PIPE SAFETY GRATES - AASHTO DESIGNATED PIPE SIZES

21 x 15 | 2 | 21 x 15

24 x 18 | 2 | 24 x 18

28 x 20 | 2 | 28 x 20

35 x 24 | 3 | 35 x 24

42 x 29 | 3 | 42 x 29 | 3

49 x 33 | 4 | 49 x 33

| 4| 57 x 38 | 5| 57 x 38

64 x 43 | 5 | 64 x 43

6| 71 x 47 | 6| 71 x 47

INCHES | INCHES | INCHES | INCHES

**ARCH PIPE** 

REINF. CONC.

**ARCH PIPE** 

INCHES

22 x 13

26 x 15

28 x 18

36 x 22

43 x 26

51 x 31

58 x 36

65 x 40

73 x 4