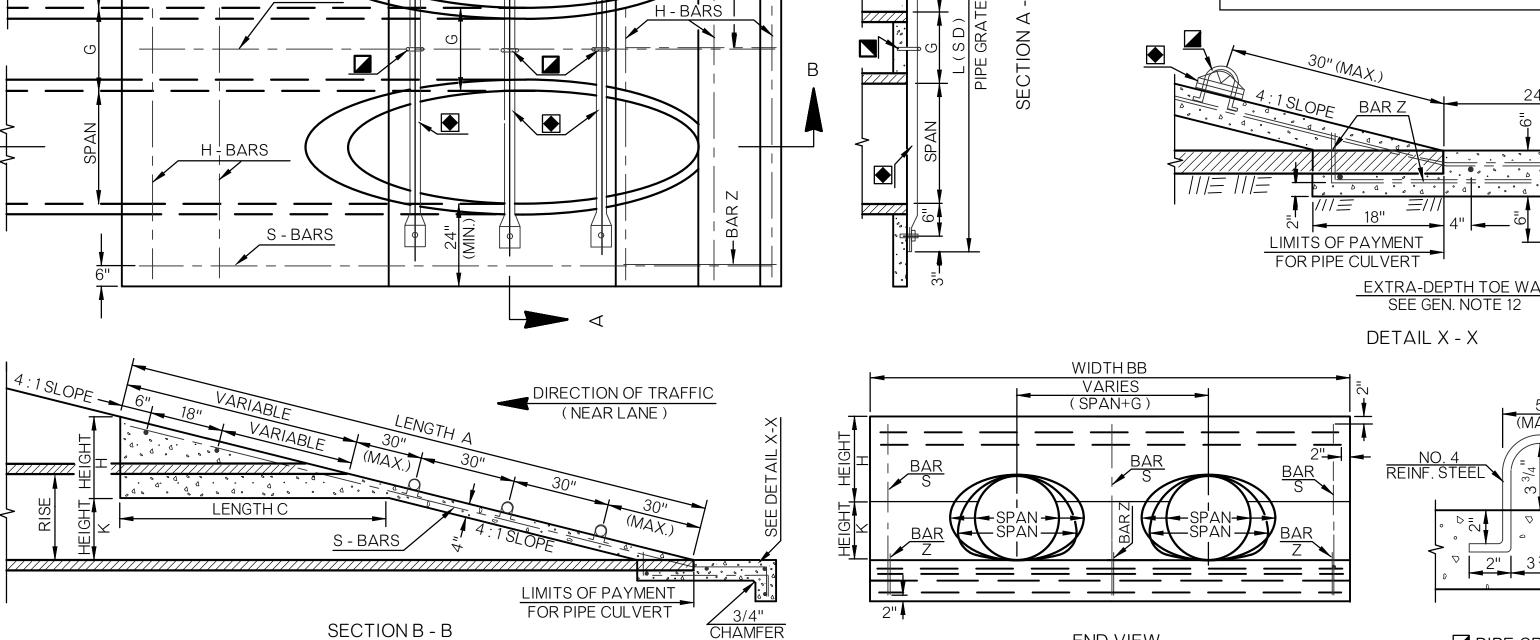

CLASS A BEDDING FLEXIBLE PIPES

NATURAL GROUND

FLOWABLE FILL OR CLASS C CONCRETE

OR FLOWABLE FILL

NATIVE

WIDTH OF TRENCH EXCAVATION

CLASS A BEDDING

RIGID PIPES