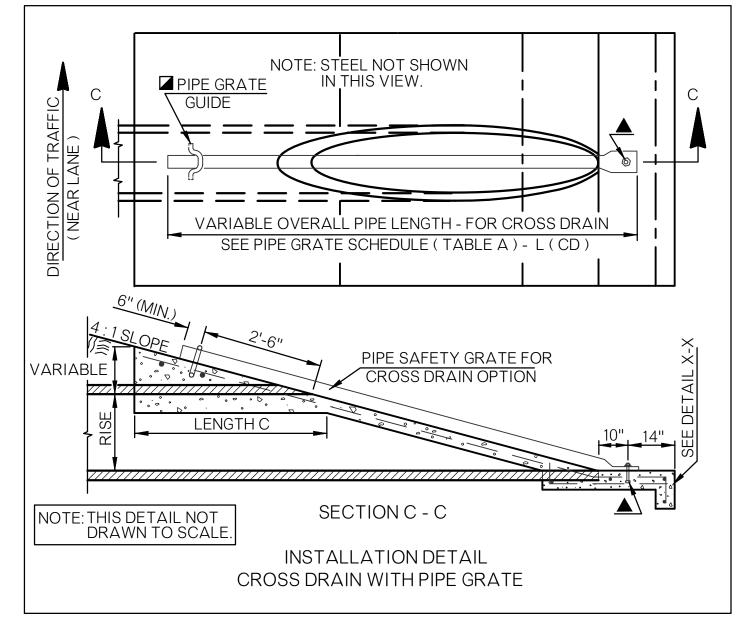

2.00  | 5'- 2" | 5'-10"   | 12'- 4" |  |  |
| В4     | 12'- 4"                                             | 6'- 0" | 7'- 2"  | 6'- 0" | 22"    | 14"    | 2.00 | 2.60  | 5'- 8' | 6'-10"   | 15'- 4" |  |  |
| C4     | 15'- 9"                                             | 6'- 6" | 8'- 5"  | 7'- 4" | 26"    | 20"    | 2.85 | 3.95  | 6'- 2" | 8'- 1"   | 19'- 6" |  |  |
| D4     | 19'- 3"                                             | 7'- 6" | 9'- 6"  | 8'- 0" | 28"    | 27"    | 3.50 | 5.05  | 7'- 2" | 9'- 2"   | 21'- 6" |  |  |
| E4     | 20'- 8"                                             | 8'- 0" | 10'- 4" | 8'- 8" | 30"    | 30"    | 4.05 | 5.75  | 7'- 8" | 10'- 0"  | 23'- 4" |  |  |

(R) ROUND SHAPE CULVERT OPTIONS

ARCH SHAPE CULVERT OPTIONS

(E) HORIZONTAL ELLIPSE SHAPE CULVERT OPTIONS



(MIN.)

☑ PIPE GRATE GUIDE

(U-BOLT)

BAR Z

2 EA. - NO. 4 REINF. STEEL





**END VIEW** 

( PIPE GRATES NOT SHOWN THIS VIEW )

SINGLE PIPE INSTALLATION - 4 TO 1 SAFETY SLOPE

REINF. CONC.

**ARCH PIPE** 

INCHES

22 x 13

26 x 15

28 x 18

36 x 22

43 x 26

51 x 31

58 x 36

65 x 40

SECTION B - B

INSTALLATION DETAIL

SIDE DRAIN WITH PIPE GRATES

ROUND

INCHES

18"

(18")

24"

30"

(30")

42"

48"

TYPE

TABLE A - SCHEDULE OF PIPE SAFETY GRATES - AASHTO DESIGNATED PIPE SIZES

24 x 18 | 2 | 24 x 18

| 28 x 20 | 2 | 28 x 20

35 x 24 | 3 | 35 x 24

| 42 x 29 | 3 | 42 x 29

49 x 33 | 4 | 49 x 33

| 4| 57 x 38 | 5| 57 x 38 | 5|

| 64 x 43 | 5 | 64 x 43

|6| 71 x 47 |6| 71 x 47 |6

NUMBER OF HORIZONTAL PIPE GRATES FOR SIDE DRAIN OPTIONS. • DIMENSIONS SHOWN AS RISE BY SPAN.

STEEL | ALUMINU