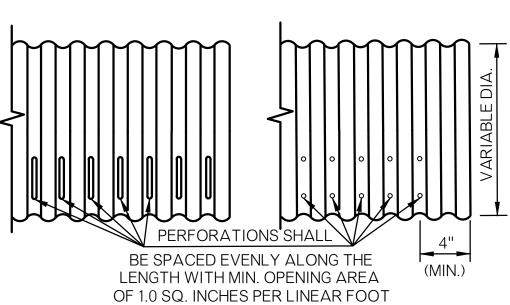

| 49 X 33 | 34 X 53 |  |  |  |  |  |  |  |  |
| 48           | 58 X 36                                                             | 57 X 38 | 38 X 60 |  |  |  |  |  |  |  |  |
| 54           | 65 X 40                                                             | 64 X 43 | 43 X 68 |  |  |  |  |  |  |  |  |
| 60           | 73 X 45                                                             | 71 X 47 | 48 X 76 |  |  |  |  |  |  |  |  |
| 66           |                                                                     | 77 X 52 | 53 X 83 |  |  |  |  |  |  |  |  |

REQUIREMENT SHALL BE USED.

TO TOP OF TRENCH UNDER PAVEMENT.

0



**Detail Number** 

D-1004



TYPICAL COUPLING FOR PVC PIPE UNDERDRAIN 1/4 SECTION REMOVED





POLYVINYL (PVC) PIPE UNDERDRAIN



TYPICAL CORRUGATED COUPLING





CORRUGATED POLYETHYLENE PIPE UNDERDRAIN

# NATURAL GROUND AS APPROVED BY THE CITY ENGINEER. ALL MATERIAL OR AN APPROVED EQUAL REQUIRED TO BE INCLUDED IN PRICE BID PER LINEAR FEET OF PIPE UNDERDRAIN.

NON-PERFORATED PIPE UNDERDRAIN, WHEN INSTALLED IN A TRENCH, SHALL BE BEDDED IN A 4" LAYER CONSISTING OF COARSE AGGREGATE COVER MATERIAL OR A 50-50 MIX OF COARSE AGGREGATE COVER MATERIAL AND FILTER SAND. THE REMAINING BACKFILL MAY BE NATIVE SOIL REMOVED IN THE TRENCHING OPERATION, FILTER SAND OR BACKFILLED REQUIRED BY THE CITY ENGINEER. COST TO BE INCLUDED IN OTHER ITEMS OF WORK. SEE GENERAL NOTE NUMBERS 5 & 6.

INSTALLLATION TECHNIQUE: (12" DIAMETER OR SMALLER)

PERFORATED PIPE UNDERDRAIN, WHEN INSTALLED IN A TRENCH, SHALL BE BEDDED ON 4" OF COARSE AGGREGATE COVER MATERIAL. THE INSTALLED P