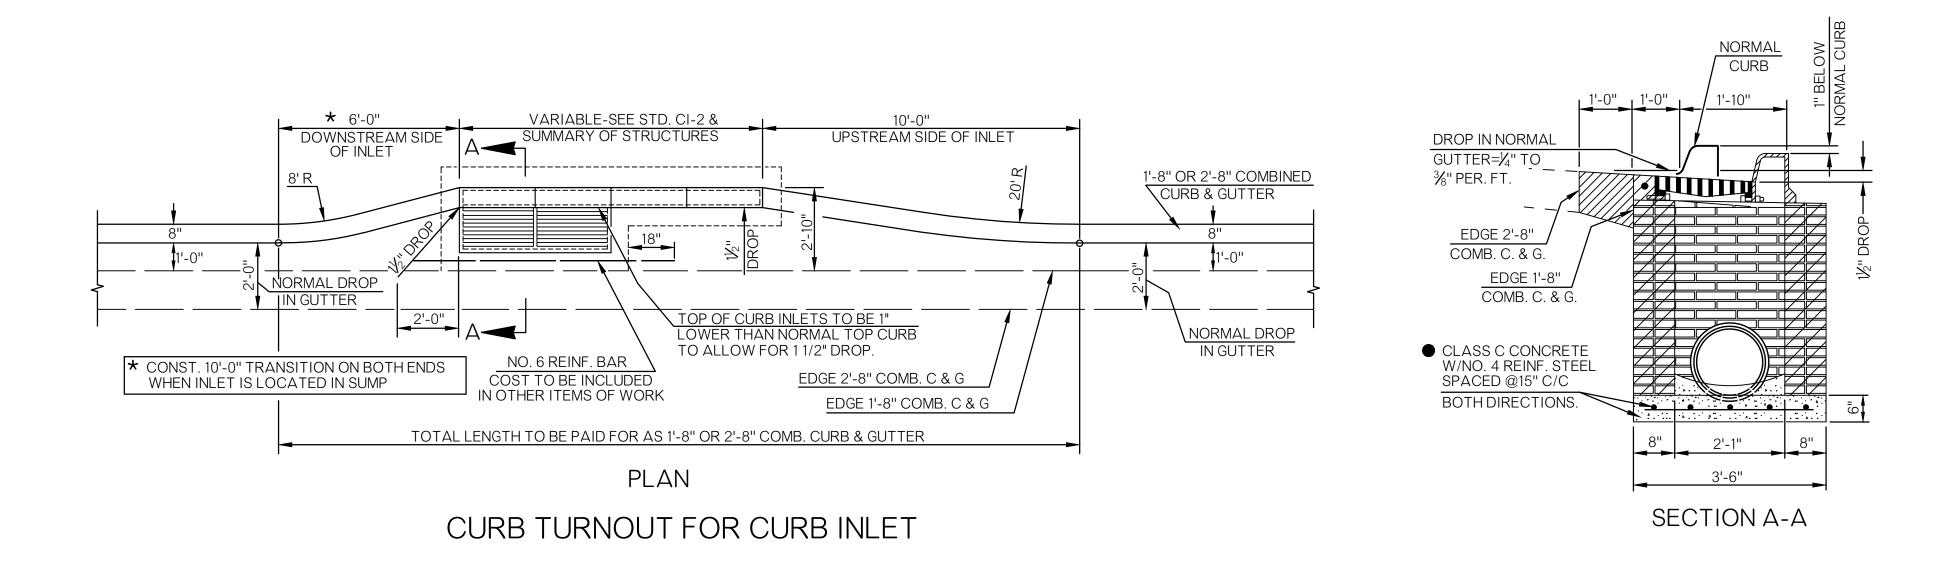

CLASS A BEDDING FLEXIBLE PIPES

NATURAL GROUND

FLOWABLE FILL OR CLASS C CONCRETE

OR FLOWABLE FILL

NATIVE

WIDTH OF TRENCH EXCAVATION

CLASS A BEDDING

RIGID PIPES