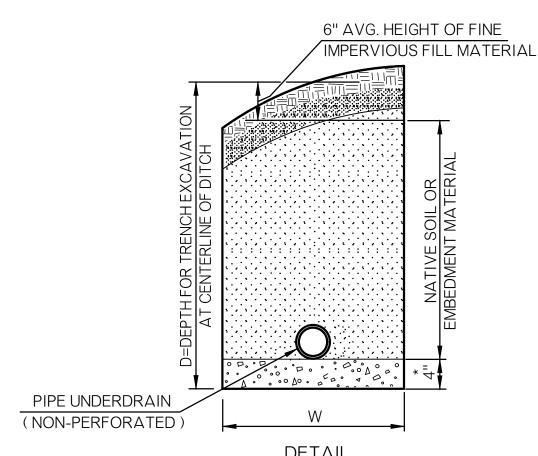

1. ALL CONSTRUCTION AND MATERIAL REQUIREMENTS SHALL BE IN ACCORDANCE WITH THE OKC STANDARD SPECIFICATIONS FOR CONSTRUCTION OF PUBLIC IMPROVEMENTS.

3. TRENCH EXCAVATION WILL BE PAID FOR ON PIPE UNDERDRAIN. SEE DETAIL NUMBER D-1004.