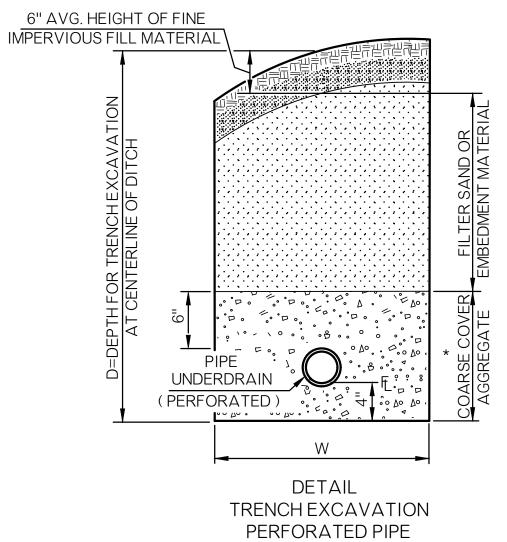

1. ALL CONSTRUCTION AND MATERIAL REQUIREMENTS SHALL BE IN ACCORDANCE WITH THE OKC STANDARD SPECIFICATIONS FOR CONSTRUCTION OF PUBLIC IMPROVEMENTS.

3. TRENCH EXCAVATION WILL BE PAID FOR ON PIPE UNDERDRAIN. SEE DETAIL NUMBER D-1004.