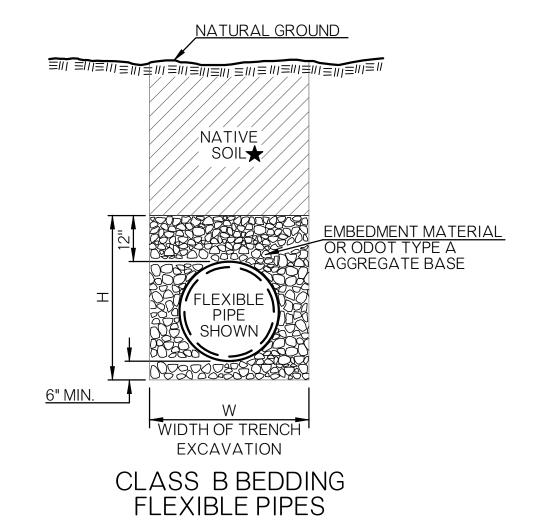

(H) HEIGHT OF EMBEDMENT

MATERIAL

MATERIAL

<u>6" MIN.</u>

6" MIN.

SOIL\*

CLASS C BEDDING
ALTERNATE 1

NOTE: DETAIL THE SAME FOR RIGID & FLEXIBLE PIPES.

CLASS C BEDDING ALTERNATE 2

NOTE: DETAIL THE SAME FOR RIGID & FLEXIBLE PIPES.

| PIPE BEDDING CLASS/DESIGN TABLE          |                                        |                     |                                        |                       |             |            |             |  |  |
|------------------------------------------|----------------------------------------|---------------------|----------------------------------------|-----------------------|-------------|------------|-------------|--|--|
| ■ UNDER PAVING OUTSIDE PA                |                                        |                     |                                        |                       |             |            |             |  |  |
| TYPE OF PIPE                             | CROSS DRAIN (NHS OR<br>ADT > 6000 VPD) | CROSS DRAIN (OTHER) | STORM SEWER (NHS OR<br>ADT > 6000 VPD) | STORM SEWER ( OTHER ) | CROSS DRAIN | SIDE DRAIN | STORM SEWER |  |  |
| REINFORCED CONCRETE PIPE                 | В                                      | В                   | В                                      | В                     | В           | С          | В           |  |  |
| CORRUGATED GALV. STEEL PIPE (CGSP)       | NA                                     | В                   | NA                                     | В                     | В           | С          | В           |  |  |
| MILL (POLYMER) PRECOATED CGSP            | NA                                     | В                   | NA                                     | В                     | В           | С          | В           |  |  |
| CORRUGATED GALV. STRUCT. PLATE           | NA                                     | В                   | NA                                     | В                     | В           | С          | В           |  |  |
| ALUMINIZED (ALUMINUM COATED) TYPE II CSP | NA                                     | В                   | NA                                     | В                     | В           | С          | В           |  |  |
| CORRUGATED POLYETHYLENE / PVC            | NA                                     | A/B                 | NA                                     | A/B                   | В           | В          | В           |  |  |
| POLYVINYL CHLORIDE (SC 40/80 PVC)        | NA                                     | NA                  | NA                                     | NA                    | NA          | NA         | NA          |  |  |
| POLYPROPYLENE PIPE (PP) ▲                | В                                      | В                   | В                                      | В                     | В           | С          | В           |  |  |
| NOTE: CLASS A BEDDING NEEDS APPROVAL BY  | THE C                                  | ITY EN              | GINEER                                 | ₹.                    |             |            |             |  |  |

# GENERAL NOTES

- ALL CONSTRUCTION AND MATERIAL REQUIREMENTS SHALL BE IN ACCORDANCE WITH THE OKLAHOMA STANDARD SPECIFICATIONS FOR CONSTRUCTION OF PUBLIC IMPROVEMENTS.
- 2. NATIVE SOIL FOR BACKFILL TO BE COMPACTED IN ACCORDANCE WITH SECTION 212 OF THE OKC STANDARD SPECIFICATIONS.
- 3. A BETTER CLASS OF BEDDING MAY BY SUBSTITUTED FOR THE NEXT LOWER CLASS. EXAMPLE: CLASS A STANDARD BEDDING CAN BE USED IN LIEU OF CLASS B STANDARD BEDDING.
- 4. FOR TRENCH WIDTH (W), BEDDING HEIGHT (H), PIPE DATA, MULTIPLE PIPE SPACING & BEDDING DATA, SEE ROADWAY STANDARDS D-1001 & D-1002.
- 5. DATA TABLE WILL DISPLAY 'NA' WHEN PIPE MATERIALS ARE NOT
- 6. STANDARD BEDDING CLASS C MATERIAL(S) (ALTERNATE 1) WILL BE CONSIDERED AS INCIDENTAL AND NOT BE PAID FOR SEPARATELY. COST FOR BORROW OR FILL MATERIAL, NEEDED FOR ALTERNATE 2, WILL BE INCLUDED IN THE PRICE OF THE PIPE.
- 7. PIPE MATERIAL(S)/PRODUCT(S) NOT SHOWN IN THE PIPE BEDDING TABLE WILL BE EVALUATED AND APPROVED ON A CASE BY CASE BASIS.
- 8. ALL TEMPORARY PIPES SHALL HAVE CLASS C BEDDING UNLESS OTHERWISE SHOWN IN THE PLANS.
- 9. BEDDING MATERIAL TYPE B AND C SHALL BE PLACED IN 6" LAYERS AND COMPACTED TO THE SPECIFIED DENSITY USING HAND OPERATED EQUIPMENT ONLY.
- ★ 10. WHEN PIPE INSTALLATION IS UNDER PAVING, IN LIEU OF BACKFILLING WITH NATIVE SOIL, PLACE BEDDING MATERIAL ALL THE WAY TO TOP OF TRENCH.
- 11. THE USE OF AN ALTERNATE PIPE AND ITS CORRESPONDING BEDDING MATERIAL WILL BE ACCEPTABLE PROVIDED THE CRITERIA IN THE DESIGN TABLE IS MET.
- 12. POLYPROPYLENE PIPE SHALL BE INSTALLED IN ACCORDANCE WITH ASTM D2321.

RIAL OR ODOT TYPE A AGGREGATE BASE AS DEFINED AND REQUIRED H UNDER PAVEMENT.

| TABLE OF EQUIVALENT PIPES |                           |                    |                                 |  |  |  |  |  |  |  |
|---------------------------|---------------------------|--------------------|---------------------------------|--|--|--|--|--|--|--|
| EQ.<br>DIAM.              | REINF. CONC.<br>ARCH PIPE | STEEL<br>ARCH PIPE | REINF. CONC.<br>ELLIPTICAL PIPE |  |  |  |  |  |  |  |
| IN.                       | INCHES                    | INCHES             | ● INCHES                        |  |  |  |  |  |  |  |
| 18                        | 22 X 13                   | 21 X 15            | 14 X 23                         |  |  |  |  |  |  |  |
| 24                        | 28 X 18                   | 28 X 20            | 19 X 30                         |  |  |  |  |  |  |  |
| 27                        |                           |                    | 22 X 34                         |  |  |  |  |  |  |  |
| 30                        | 36 X 22                   | 35 X 24            | 24 X 38                         |  |  |  |  |  |  |  |
| 36                        | 43 X 26                   | 42 X 29            | 29 X 45                         |  |  |  |  |  |  |  |
| 42                        | 51 X 31                   | 49 X 33            | 34 X 53                         |  |  |  |  |  |  |  |
| 48                        | 58 X 36                   | 57 X 38            | 38 X 60                         |  |  |  |  |  |  |  |
| 54                        | 65 X 40                   | 64 X 43            | 43 X 68                         |  |  |  |  |  |  |  |
| 60                        | 73 X 45                   | 71 X 47            | 48 X 76                         |  |  |  |  |  |  |  |
| 66                        |                           | 77 X 52            | 53 X 83                         |  |  |  |  |  |  |  |

PLANS, A 12" WIDE BY 3/4" THICK NEOPRENE SLEVE GASKET MEETING ASTM D-1056

11. EMBEDMENT MATERIAL OR ODOT TYPE A AGGREGATE BASE AS DEFINED AND REQUIRED

CLASS B EMBEDMENT

MATERIAL GRADATION

Sieve Size

1 ½"

#4 #10