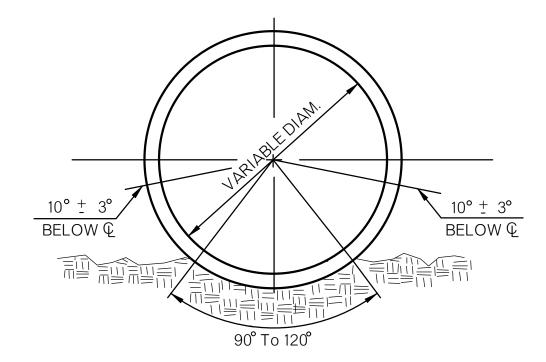

| 49 X 33 | 34 X 53 |  |  |  |  |  |  |  |  |
| 48           | 58 X 36                                                             | 57 X 38 | 38 X 60 |  |  |  |  |  |  |  |  |
| 54           | 65 X 40                                                             | 64 X 43 | 43 X 68 |  |  |  |  |  |  |  |  |
| 60           | 73 X 45                                                             | 71 X 47 | 48 X 76 |  |  |  |  |  |  |  |  |
| 66           |                                                                     | 77 X 52 | 53 X 83 |  |  |  |  |  |  |  |  |

REQUIREMENT SHALL BE USED.

TO TOP OF TRENCH UNDER PAVEMENT.

0



**Detail Number** 

D-1004



TYPICAL COUPLING FOR PVC PIPE UNDERDRAIN 1/4 SECTION REMOVED





POLYVINYL (PVC) PIPE UNDERDRAIN



TYPICAL CORRUGATED COUPLING





CORRUGATED POLYETHYLENE PIPE UNDERDRAIN

# NATURAL GROUND AS APPROVED BY THE CITY ENGINEER. ALL MATERIAL OR AN APPROVED EQUAL REQUIRED TO BE INCLUDED IN PRICE BID PER LINEAR FEET OF PIPE UNDERDRAIN.

NON-PERFORATED PIPE UNDERDRAIN, WHEN INSTALLED IN A TRENCH, SHALL BE BEDDED IN A 4" LAYER CONSISTING OF COARSE AGGREGATE COVER MATERIAL OR A 50-50 MIX OF COARSE AGGREGATE COVER MATERIAL AND FILTER SAND. THE REMAINING BACKFILL MAY BE NATIVE SOIL REMOVED IN THE TRENCHING OPERATION, FILTER SAND OR BACKFILLED REQUIRED BY THE CITY ENGINEER. COST TO BE INCLUDED IN OTHER ITEMS OF WORK. SEE GENERAL NOTE NUMBERS 5 & 6.

INSTALLLATION TECHNIQUE: (12" DIAMETER OR SMALLER)

PERFORATED PIPE UNDERDRAIN, WHEN INSTALLED IN A TRENCH, SHALL BE BEDDED ON 4" OF COARSE AGGREGATE COVER MATERIAL. THE INSTALLED PIP