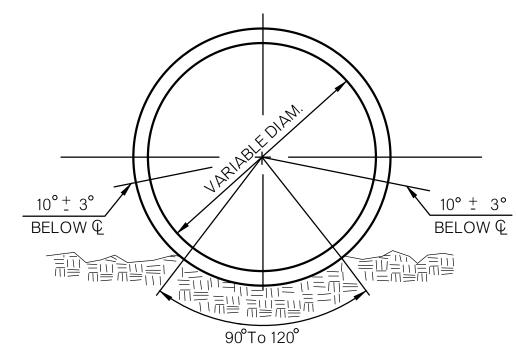

51 X 31                                                             | 49 X 33 | 34 X 53 |  |  |  |  |  |  |  |  |
| 48           | 58 X 36                                                             | 57 X 38 | 38 X 60 |  |  |  |  |  |  |  |  |
| 54           | 65 X 40                                                             | 64 X 43 | 43 X 68 |  |  |  |  |  |  |  |  |
| 60           | 73 X 45                                                             | 71 X 47 | 48 X 76 |  |  |  |  |  |  |  |  |
| 66           |                                                                     | 77 X 52 | 53 X 83 |  |  |  |  |  |  |  |  |

REQUIREMENT SHALL BE USED.

TO TOP OF TRENCH UNDER PAVEMENT.

0



**Detail Number** 

D-1004



TYPICAL COUPLING FOR PVC PIPE UNDERDRAIN 1/4 SECTION REMOVED





POLYVINYL (PVC) PIPE UNDERDRAIN



TYPICAL CORRUGATED COUPLING





CORRUGATED POLYETHYLENE PIPE UNDERDRAIN

# NATURAL GROUND AS APPROVED BY THE CITY ENGINEER. ALL MATERIAL OR AN APPROVED EQUAL REQUIRED TO BE INCLUDED IN PRICE BID PER LINEAR FEET OF PIPE UNDERDRAIN.

NON-PERFORATED PIPE UNDERDRAIN, WHEN INSTALLED IN A TRENCH, SHALL BE BEDDED IN A 4" LAYER CONSISTING OF COARSE AGGREGATE COVER MATERIAL OR A 50-50 MIX OF COARSE AGGREGATE COVER MATERIAL AND FILTER SAND. THE REMAINING BACKFILL MAY BE NATIVE SOIL REMOVED IN THE TRENCHING OPERATION, FILTER SAND OR BACKFILLED REQUIRED BY THE CITY ENGINEER. COST TO BE INCLUDED IN OTHER ITEMS OF WORK. SEE GENERAL NOTE NUMBERS 5 & 6.

INSTALLLATION TECHNIQUE: (12" DIAMETER OR SMALLER)

PERFORATED PIPE UNDERDRAIN, WHEN INSTALLED IN A TRENCH, SHALL B