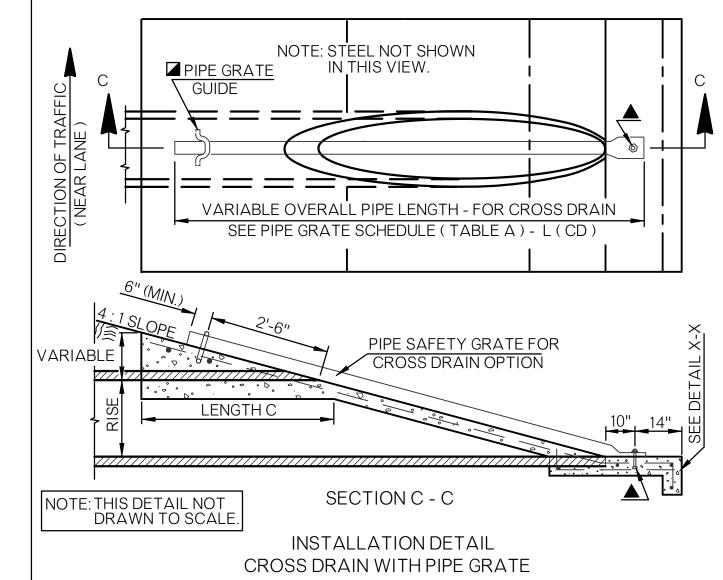

| 6'- 0" | 7'- 2"  | 6'- 0" | 22"    | 14"    | 2.00 | 2.60  | 5'- 8' | 6'-10"   | 15'- 4" |  |  |
| C4     | 15'- 9"                                             | 6'- 6" | 8'- 5"  | 7'- 4" | 26"    | 20"    | 2.85 | 3.95  | 6'- 2" | 8'- 1"   | 19'- 6" |  |  |
| D4     | 19'- 3"                                             | 7'- 6" | 9'- 6"  | 8'- 0" | 28"    | 27"    | 3.50 | 5.05  | 7'- 2" | 9'- 2"   | 21'- 6" |  |  |
| E4     | 20'- 8"                                             | 8'- 0" | 10'- 4" | 8'- 8" | 30"    | 30"    | 4.05 | 5.75  | 7'- 8" | 10'- 0"  | 23'- 4" |  |  |

(R) ROUND SHAPE CULVERT OPTIONS

ARCH SHAPE CULVERT OPTIONS

(E) HORIZONTAL ELLIPSE SHAPE CULVERT OPTIONS



(MIN.)

☑ PIPE GRATE GUIDE

(U-BOLT)

BAR Z

2 EA. - NO. 4 REINF. STEEL





**END VIEW** 

( PIPE GRATES NOT SHOWN THIS VIEW )

SINGLE PIPE INSTALLATION - 4 TO 1 SAFETY SLOPE

REINF. CONC.

**ARCH PIPE** 

INCHES

22 x 13

26 x 15

28 x 18

36 x 22

43 x 26

51 x 31

58 x 36

65 x 40

SECTION B - B

INSTALLATION DETAIL

SIDE DRAIN WITH PIPE GRATES

ROUND

INCHES

18"

(18")

24"

30"

(30")

42"

48"

TYPE

TABLE A - SCHEDULE OF PIPE SAFETY GRATES - AASHTO DESIGNATED PIPE SIZES

24 x 18 | 2 | 24 x 18

| 28 x 20 | 2 | 28 x 20

35 x 24 | 3 | 35 x 24

| 42 x 29 | 3 | 42 x 29

49 x 33 | 4 | 49 x 33

| 4| 57 x 38 | 5| 57 x 38 | 5|

| 64 x 43 | 5 | 64 x 43

|6| 71 x 47 |6| 71 x 47 |6

NUMBER OF HORIZONTAL PIPE GRATES FOR SIDE DRAIN OPTIONS. • DIMENSIONS SHOWN AS RISE BY SPAN.

STEEL | ALUMINUM | REINF. CONC. |SIDE DRAIN | CROSS DRAIN

L(CD)

NONE

NONE

NONE

NONE