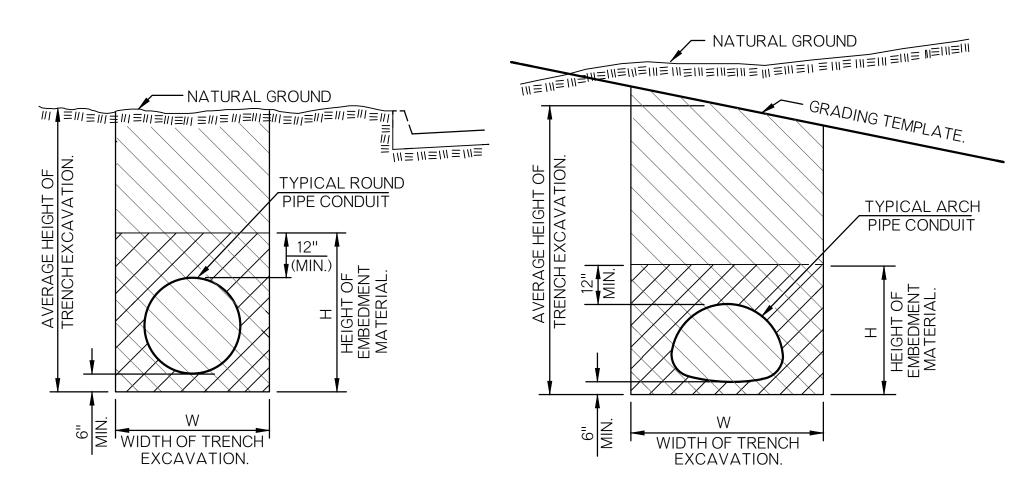

TOP OF INITIAL EMBANKMENT ■— (S) SPRINGLINE (H) HEIGHT OF EMBEDMENT MATERIAL WIDTH OF TRENCH EXCAVATION. METHOD NO. 1

TRENCH EXCAVATION IN EMBANKMENT SECTIONS

LIMITS OF EMBEDMENT MATERIAL. QUANTITIES FOR BEDDING MATERIAL DO NOT INCLUDE THE SPACE WITHIN AND BOUNDED BY THE OUTER SURFACE OF THE PIPE CONDUIT.

LIMITS OF TRENCH EXCAVATION.

TRENCH EXCAVATION IN CUT SECTIONS

METHOD NO. 3 TRENCH EXCAVATION UNDER PAVEMENT

EXCAVATION.

TOP OF INITIAL **EMBANKMENT** 

ROUND

DIAM. OR

ALL CONSTRUCTION AND MATERIAL REQUIREMENTS SHALL CONFORM TO THE OKC STANDARD SPECIFICATION FOR CONSTRUCTION OF PUBLIC IMPROVEMENTS.

GROUND

METHOD NO. 2 (OPTIONAL INSTALLATION FOR R. C. PIPE) TRENCH EXCAVATION IN EMBANKMENT SECTIONS ■ EMBANKMENT HEIGHT PRIOR TO EXCAVATION

PIPE SIZES FROM 18" TO 42" =30" PIPE SIZES FROM 48" TO 84" =2/3 DIAM.