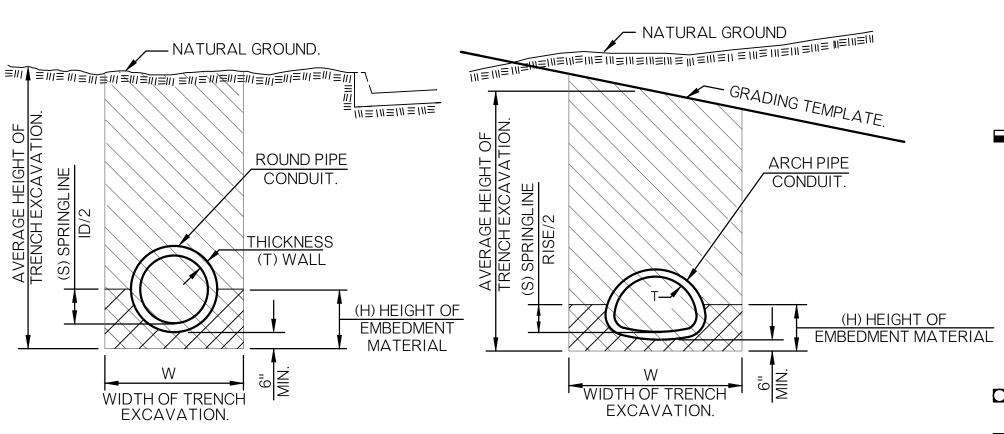

# TABLE OF TRENCHING AND EMBEDMENT MATERIAL QUANTITIES

| TAL             |                        |      |       | SINO | SINGLE PIPE           |       | BLE PIPE              | TRIF                  | PLE PIPE              | SPECIAL TRENCHING<br>SINGLE, DOUBLE & |  |
|-----------------|------------------------|------|-------|------|-----------------------|-------|-----------------------|-----------------------|-----------------------|---------------------------------------|--|
| / METAL         | PIPE<br>DIAM.          |      |       |      | ANDARD<br>ENCHING     |       | ANDARD<br>ENCHING     | STANDARD<br>TRENCHING |                       | TRIPLE PIPE OPTIONS<br>W+12"          |  |
| ONCRETE         | OR<br>DESIGN<br>EQUIV. | Н    | Т     | W    | EMBEDMENT<br>MATERIAL | W     | EMBEDMENT<br>MATERIAL | W                     | EMBEDMENT<br>MATERIAL | ADDITIONAL<br>EMBEDMENT<br>MATERIAL   |  |
| $ \mathcal{O} $ | IN.                    | FT.  | FT.   | FT.  | C.Y./L.F.             | FT.   | C.Y./L.F.             | FT.                   | C.Y./L.F.             | C.Y./L.F.                             |  |
|                 | 18                     | 1.46 | 0.208 | 3.25 | 0.122                 | 5.67  | 0.199                 | 8.17                  | 0.281                 | 0.054                                 |  |
|                 | 24                     | 1.75 | 0.250 | 4.00 | 0.168                 | 7.00  | 0.272                 | 10.00                 | 0.375                 | 0.065                                 |  |
| PIPE            | 30                     | 2.04 | 0.292 | 4.50 | 0.202                 | 8.33  | 0.353                 | 12.08                 | 0.499                 | 0.076                                 |  |
|                 | <b>₩</b> 36            | 2.33 | 0.333 | 5.25 | 0.258                 | 10.67 | 0.531                 | 15.17                 | 0.724                 | 0.086                                 |  |
| OUND            | <b>₩</b> 42            | 2.63 | 0.375 | 6.25 | 0.345                 | 12.00 | 0.641                 | 17.25                 | 0.889                 | 0.097                                 |  |
| 20              | <b>₩</b> 48            | 2.92 | 0.417 | 7.00 | 0.416                 | 13.33 | 0.760                 | 19.33                 | 1.069                 | 0.108                                 |  |
|                 | <b>₩</b> 54            | 3.21 | 0.458 | 8.00 | 0.524                 | 14.67 | 0.890                 | 21.42                 | 1.265                 | 0.119                                 |  |
|                 | <b>₩</b> 60 ∰          | 3.50 | 0.500 | 9.00 | 0.643                 | 17.00 | 1.157                 | 24.50                 | 1.605                 | 0.130                                 |  |
|                 | ₩ 66 :::               | 3.79 | 0.542 | 9.75 | 0.739                 | 18.33 | 1.313                 | 26.58                 | 1.842                 | 0.140                                 |  |
|                 |                        |      |       |      |                       |       |                       |                       |                       |                                       |  |
|                 | 18                     | 1.27 | 0.208 | 3.25 | 0.099                 | 6.33  | 0.190                 | 9.17                  | 0.269                 | 0.047                                 |  |
|                 | 24                     | 1.50 | 0.250 | 4.00 | 0.130                 | 7.75  | 0.245                 | 11.13                 | 0.341                 | 0.056                                 |  |
| PIPE            | 30                     | 1.73 | 0.292 | 4.50 | 0.145                 | 10.13 | 0.363                 | 14.16                 | 0.478                 | 0.064                                 |  |
|                 | 36                     | 1.94 | 0.333 | 5.25 | 0.177                 | 11.67 | 0.437                 | 16.53                 | 0.586                 | 0.072                                 |  |
| ARCH            | 42                     | 2.18 | 0.375 | 6.25 | 0.232                 | 13.17 | 0.518                 | 18.83                 | 0.703                 | 0.081                                 |  |
| ₫               | <b>₩</b> 48            | 2.42 | 0.417 | 7.00 | 0.272                 | 15.71 | 0.697                 | 22.21                 | 0.924                 | 0.090                                 |  |
|                 | <b>₩</b> 54            | 2.63 | 0.458 | 8.00 | 0.342                 | 17.05 | 0.786                 | 24.28                 | 1.053                 | 0.097                                 |  |
|                 | <b>₩</b> 60 ::::       | 2.88 | 0.500 | 9.00 | 0.413                 | 18.69 | 0.900                 | 26.81                 | 1.219                 | 0.106                                 |  |
|                 |                        |      |       |      |                       |       |                       |                       |                       |                                       |  |
|                 | 18                     | 1.31 | 0.229 | 3.25 | 0.100                 | 6.54  | 0.202                 | 9.46                  | 0.286                 | 0.049                                 |  |
| سِ              | 24                     | 1.56 | 0.271 | 4.00 | 0.135                 | 8.04  | 0.271                 | 11.54                 | 0.377                 | 0.058                                 |  |
| PIPE            | 30                     | 1.81 | 0.313 | 4.50 | 0.153                 | 10.51 | 0.407                 | 14.74                 | 0.542                 | 0.067                                 |  |
| AL.             | 36                     | 2.08 | 0.375 | 5.25 | 0.191                 | 12.00 | 0.499                 | 17.00                 | 0.671                 | 0.077                                 |  |
| TIC             | <b>Ж</b> 42            | 2.33 | 0.417 | 6.25 | 0.251                 | 13.64 | 0.601                 | 19.53                 | 0.822                 | 0.086                                 |  |
| PT              | <b>×</b> 48            | 2.54 | 0.458 | 7.00 | 0.297                 | 16.08 | 0.789                 | 22.75                 | 1.054                 | 0.094                                 |  |
| ELL IP          | <b>Ж</b> 54            | 2.79 | 0.500 | 8.00 | 0.369                 | 17.72 | 0.915                 | 25.28                 | 1.239                 | 0.103                                 |  |
| 🔟               | <b>₩</b> 60 :::        | 3.04 | 0.542 | 9.00 | 0.448                 | 19.36 | 1.050                 | 27.81                 | 1.436                 | 0.113                                 |  |
|                 | <b>⊠</b> 66 ::::       | 3.29 | 0.583 | 9.75 | 0.512                 | 20.81 | 1.183                 | 30.03                 | 1.630                 | 0.122                                 |  |

NOTE: TRENCH WIDTHS BASED UPON MINIMUM VALUES PER OKC SPEC 212. TO CALCULATE ADDITIONAL EMBEDMENT MATERIAL, MULTIPLY THE ADDITIONAL WIDTH (FT) BY THE CORRESPONDING HEIGHT (FT) AND DIVIDE BY 27 TO FIND THE ADDITIONAL CY/LF VALUES.

BEDDING MATERIAL VALUES SHOWN FOR STANDARD TRENCHING CONDITIONS MAY BE USED ONLY FOR VERTICAL WALL TRENCHES.

■ OPTIONAL TRENCHES WITH DEPTH GREATER THAN 5.0 FEET

EXCAVATION AND BEDDING MATERIAL WILL BE MEASURED AND PAID FOR AS IF SHEETING & SHORING WAS USED. (SPECIAL TRENCHING=STD. WIDTH TRENCH+12")