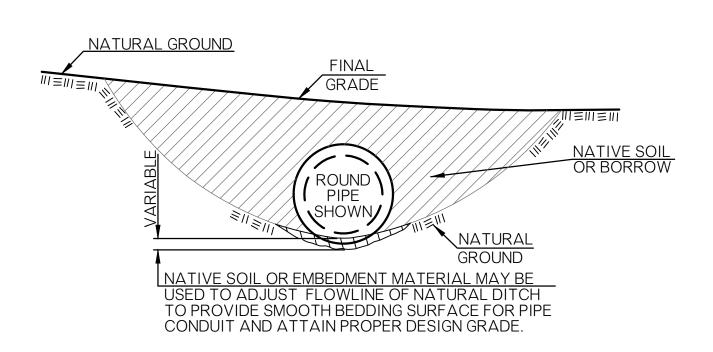

TOP OF INITIAL EMBANKMENT ■— (S) SPRINGLINE (H) HEIGHT OF EMBEDMENT MATERIAL WIDTH OF TRENCH EXCAVATION. METHOD NO. 1

TRENCH EXCAVATION IN EMBANKMENT SECTIONS

LIMITS OF EMBEDMENT MATERIAL. QUANTITIES FOR BEDDING MATERIAL DO NOT INCLUDE THE SPACE WITHIN AND BOUNDED BY THE OUTER SURFACE OF THE PIPE CONDUIT.

LIMITS OF TRENCH EXCAVATION.

TRENCH EXCAVATION IN CUT SECTIONS

METHOD NO. 3 TRENCH EXCAVATION UNDER PAVEMENT

EXCAVATION.

TOP OF INITIAL **EMBANKMENT** 

ROUND

DIAM. OR

ALL CONSTRUCTION AND MATERIAL REQUIREMENTS SHALL CONFORM TO THE OKC STANDARD SPECIFICATION FOR CONSTRUCTION OF PUBLIC IMPROVEMENTS.

GROUND

METHOD NO. 2 (OPTIONAL INSTALLATION FOR R. C. PIPE) TRENCH EXCAVATION IN EMBANKMENT SECTIONS ■ EMBANKMENT HEIGHT PRIOR TO EXCAVATION

PIPE SIZES FROM 18" TO 42" =30" PIPE SIZES FROM 48" TO 84" =2/3 DIAM.