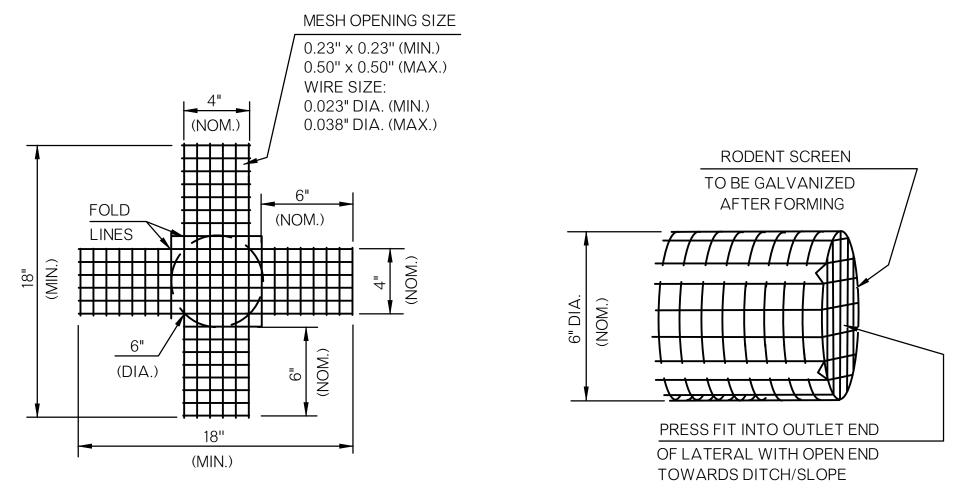

CE BID FOR EDGE DRAIN CONDUIT - PERFORATED.

CLASS B EMBEDMENT

MATERIAL GRADATION

Percent Passing

100%

40-100%

30-75%

25-60%

20-43%

8-26%

4-12%



RODENT SCREEN

TO BE GALVANIZED

AFTER FORMING

1111111

THILLIAN

PRESS FIT INTO OUTLET END

OF LATERAL WITH OPEN END

TOWARDS DITCH/SLOPE

TYPICAL RODENT SCREEN



UNDERDRAIN INSTALLATIONS

\* PIPE UNDERDRAIN COVER MATERIAL



DETAIL TRENCH EXCAVATION NON-PERFORATED PIPE UNDERDRAIN INSTALLATIONS

\* PIPE UNDERDRAIN COVER MATERIAL

3'-0"

SECTION A - A

PLAN (SINGLE OUTLET)

PLAN (DOUBLE OUTLET)

# EDGE DRAIN INSTALLATION - CURBED TYPICAL SECTION

12"

TRENCH 12" DEEP (NOT TO SCALE )

INCLUDED IN PRICE BID FOR THE

( SEE GENERAL NOTES FOR EDGE

DRAIN LATERAL TRENCHING.)

COST OF TRENCH EXCAVATION TO BE

PERFORATED EDGE DRAIN CONDUIT.



1% MIN. / 2% DESIRABLE

6" DIA. EDGE DRAIN OUTLET

LATERAL - NONPERFORATED

# RODENT SCREEN DETAIL

THIS RODENT SCREEN DETAIL IS TYPICAL ONLY AND OTHER DESIGN LAYOUT PATTERNS MAY BE ALLOWED IF APPROVED BY THE CITY ENGINEER. NO TOLERANCE SHALL BE ALLOWED ON MATERIAL SPECIFICATIONS. RODENT SCREEN DIMENSIONS WILL CHANGE PROPORTIONATELY FOR ALTERNATE SIZE OUTLET LATERAL CONDUIT.

- 5. CONNECTION OF THE OUTLET LATERAL PIPE TO THE OUTLET FITTING SHALL BE DONE IN A MANNER APPROVED BY THE CITY ENGINEER. COST OF ALL CAPS, FITTINGS, LATERAL PIPE, BONDING MATERIALS, RODENT SCREENS, TRENCHING, AND BACKFILLING NEEDED TO INSTALL OUTLET LATERAL PIPE SHALL BE INCLUDED IN THE PRICE BID FOR EDGE DRAIN OUTLET LATERAL (NON-PERFORATED).
- 6. EDGE DRAINS AND OUTLET LATERALS SHALL BE LOCATED ON LOW SIDE OF SUP