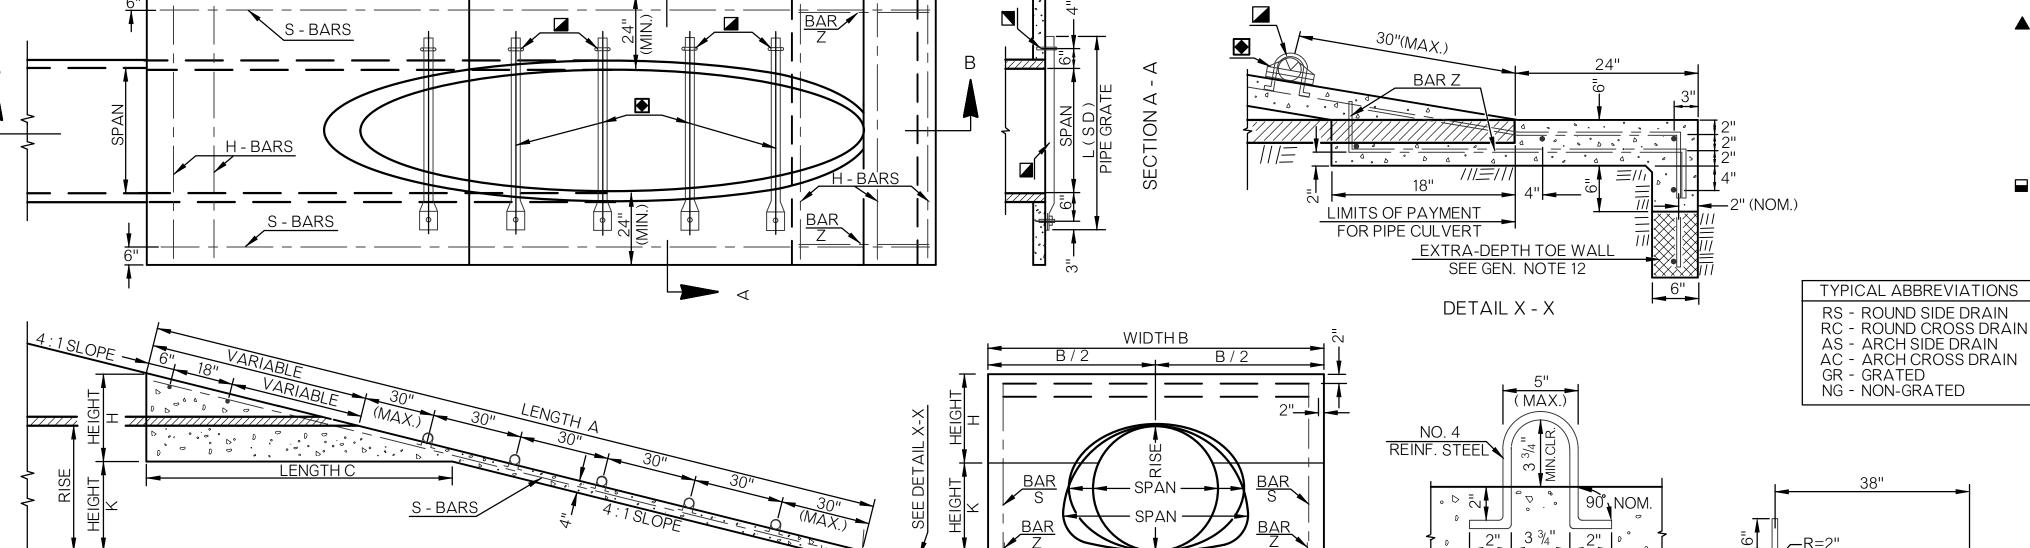

| 6'- 0" | 7'- 2"  | 6'- 0" | 22"    | 14"    | 2.00 | 2.60  | 5'- 8' | 6'-10"   | 15'- 4" |  |  |
| C4     | 15'- 9"                                             | 6'- 6" | 8'- 5"  | 7'- 4" | 26"    | 20"    | 2.85 | 3.95  | 6'- 2" | 8'- 1"   | 19'- 6" |  |  |
| D4     | 19'- 3"                                             | 7'- 6" | 9'- 6"  | 8'- 0" | 28"    | 27"    | 3.50 | 5.05  | 7'- 2" | 9'- 2"   | 21'- 6" |  |  |
| E4     | 20'- 8"                                             | 8'- 0" | 10'- 4" | 8'- 8" | 30"    | 30"    | 4.05 | 5.75  | 7'- 8" | 10'- 0"  | 23'- 4" |  |  |

(R) ROUND SHAPE CULVERT OPTIONS

ARCH SHAPE CULVERT OPTIONS

(E) HORIZONTAL ELLIPSE SHAPE CULVERT OPTIONS



(MIN.)

☑ PIPE GRATE GUIDE

(U-BOLT)

BAR Z

2 EA. - NO. 4 REINF. STEEL





**END VIEW** 

( PIPE GRATES NOT SHOWN THIS VIEW )

SINGLE PIPE INSTALLATION - 4 TO 1 SAFETY SLOPE

REINF. CONC.

**ARCH PIPE** 

INCHES

22 x 13

26 x 15

28 x 18

36 x 22

43 x 26

51 x 31

58 x 36

65 x 40

SECTION B - B

INSTALLATION DETAIL

SIDE DRAIN WITH PIPE GRATES

ROUND

INCHES

18"

(18")

24"

30"

(30")

42"

48"

TYPE

TABLE A - SCHEDULE OF PIPE SAFETY GRATES - AASHTO DESIGNATED PIPE SIZES

24 x 18 | 2 | 24 x 18

| 28 x 20 | 2 | 28 x 20

35 x 24 | 3 | 35 x 24

| 42 x 29 | 3 | 42 x 29

49 x 33 | 4 | 49 x 33

| 4| 57 x 38 | 5| 57 x 38 | 5|

| 64 x 43 | 5 | 64 x 43

|6| 71 x 47 |6| 71 x 47 |6

NUMBER OF HORIZONTAL PIPE GRATES FOR SIDE DRAIN OPTIONS. • DIMENSIONS SHOWN AS RISE BY SPAN.

STEEL | ALUMINUM | REINF. CONC. |SIDE DRAIN | CROSS DRAIN

L(CD)

NONE

NONE

NONE

NONE

NO