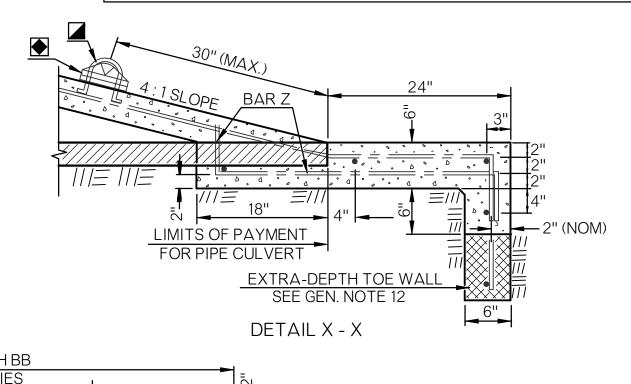

AND WASHERS SHALL CONFORM TO ASTM A-307 WITH COST TO BE INCLUDED IN THE PRICE BID FOR THE CULVERT END TREATMENT.
- 12. FOR TOTAL QUANTITY OF EXTRA DEPTH TOE WALL, MULTIPLY WIDTH B TIMES 0.0185 FOR EACH FOOT OF DEPTH OF TOE WALL REQUIRED. PAYMENT TO BE INCLUDED IN PRICE BID FOR THE CULVERT END TREATMENT.
- 13. LONGITUDINAL PIPE SAFETY GRATES FOR CROSS DRAIN INSTALLATIONS ARE NOT NECESSARY OR REQUIRED FOR OPEN TRENCH/DITCH SPANS LESS THAN 30".

PRECAST CULVERT END TREATMENTS OR OTHER ALTERNATIVE DESIGNS MAY BE USED IF APPROPRIATE DRAWINGS ARE SUBMITTED TO AND APPROVED BY THE CITY ENGINEER.

| 8, P.E. |   |
|---------|---|
| -PW-SRB |   |
| 723     | 1 |

**Detail Number** 

D-1007



(R) ROUND SHAPE CULVERT OPTIONS ARCH SHAPE CULVERT OPTIONS

(E) HORIZONTAL ELLIPSE SHAPE CULVERT OPTIONS









TYPICAL ABBREVIATIONS

RS - ROUND SIDE DRAIN

RC - ROUND CROSS DRAIN AS - ARCH SIDE DRAIN AC - ARCH CROSS DRAIN

GR - GRATED

NG - NON-GRATED

BAR Z 3 EA. - NO. 4 REINF. STEEL



DOUBLE PIPE INSTALLATION - 4 TO 1 SAFETY SLOPE

TABLE A - SCHEDULE OF PIPE SAFETY GRATES - AASHTO DESIGNATED PIPE SIZES

21 x 15 | 2 | 21 x 15

24 x 18 | 2 | 24 x 18

28 x 20 | 2 | 28 x 20

35 x 24 | 3 | 35 x 24

42 x 29 | 3 | 42 x 29 | 3

49 x 33 | 4 | 49 x 33

| 4| 57 x 38 | 5| 57 x 38

64 x 43 | 5 | 64 x 43

6| 71 x 47 | 6| 71 x 47

INCHES | INCHES | INCHES | INCHES

**ARCH PIPE** 

REINF. CONC.

**ARCH PIPE** 

INCHES

22 x 13

26 x 15

28 x 18

36 x 22

43 x 26

51 x 31

58 x 36

65 x 40

73 x 45

NUMBER OF HORIZONTAL PIPE GRATES FOR SIDE DRAIN OPTIONS.

SECTION B - B

INSTALLATION DETAIL

SIDE DRAIN WI