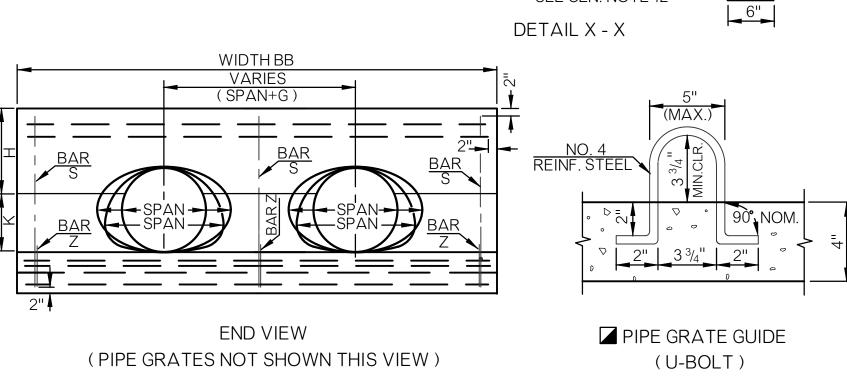

ND WASHERS SHALL CONFORM TO ASTM A-307 WITH COST TO BE INCLUDED IN THE PRICE BID FOR THE CULVERT END TREATMENT.
- 12. FOR TOTAL QUANTITY OF EXTRA DEPTH TOE WALL, MULTIPLY WIDTH B TIMES 0.0185 FOR EACH FOOT OF DEPTH OF TOE WALL REQUIRED. PAYMENT TO BE INCLUDED IN PRICE BID FOR THE CULVERT END TREATMENT.
- 13. LONGITUDINAL PIPE SAFETY GRATES FOR CROSS DRAIN INSTALLATIONS ARE NOT NECESSARY OR REQUIRED FOR OPEN TRENCH/DITCH SPANS LESS THAN 30".

PRECAST CULVERT END TREATMENTS OR OTHER ALTERNATIVE DESIGNS MAY BE USED IF APPROPRIATE DRAWINGS ARE SUBMITTED TO AND APPROVED BY THE CITY ENGINEER.

| 8, P.E. |   |
|---------|---|
| -PW-SRB |   |
| 723     | 1 |

**Detail Number** 

D-1007



(R) ROUND SHAPE CULVERT OPTIONS ARCH SHAPE CULVERT OPTIONS

(E) HORIZONTAL ELLIPSE SHAPE CULVERT OPTIONS









TYPICAL ABBREVIATIONS

RS - ROUND SIDE DRAIN

RC - ROUND CROSS DRAIN AS - ARCH SIDE DRAIN AC - ARCH CROSS DRAIN

GR - GRATED

NG - NON-GRATED

BAR Z 3 EA. - NO. 4 REINF. STEEL



DOUBLE PIPE INSTALLATION - 4 TO 1 SAFETY SLOPE

TABLE A - SCHEDULE OF PIPE SAFETY GRATES - AASHTO DESIGNATED PIPE SIZES

21 x 15 | 2 | 21 x 15

24 x 18 | 2 | 24 x 18

28 x 20 | 2 | 28 x 20

35 x 24 | 3 | 35 x 24

42 x 29 | 3 | 42 x 29 | 3

49 x 33 | 4 | 49 x 33

| 4| 57 x 38 | 5| 57 x 38

64 x 43 | 5 | 64 x 43

6| 71 x 47 | 6| 71 x 47

INCHES | INCHES | INCHES | INCHES

**ARCH PIPE** 

REINF. CONC.

**ARCH PIPE** 

INCHES

22 x 13

26 x 15

28 x 18

36 x 22

43 x 26

51 x 31

58 x 36

65 x 40

73 x 45

NUMBER OF HORIZONTAL PIPE GRATES FOR SIDE DRAIN OPTIONS.

SECTION B - B

INSTALLATION DETAIL

SIDE DRAIN WITH