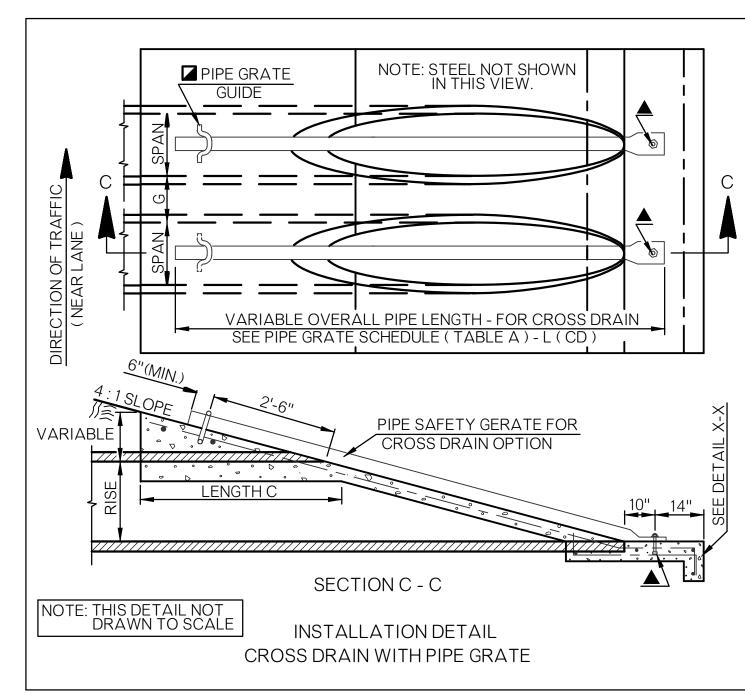

TS AND WASHERS SHALL CONFORM TO ASTM A-307 WITH COST TO BE INCLUDED IN THE PRICE BID FOR THE CULVERT END TREATMENT.
- 12. FOR TOTAL QUANTITY OF EXTRA DEPTH TOE WALL, MULTIPLY WIDTH B TIMES 0.0185 FOR EACH FOOT OF DEPTH OF TOE WALL REQUIRED. PAYMENT TO BE INCLUDED IN PRICE BID FOR THE CULVERT END TREATMENT.
- 13. LONGITUDINAL PIPE SAFETY GRATES FOR CROSS DRAIN INSTALLATIONS ARE NOT NECESSARY OR REQUIRED FOR OPEN TRENCH/DITCH SPANS LESS THAN 30".

PRECAST CULVERT END TREATMENTS OR OTHER ALTERNATIVE DESIGNS MAY BE USED IF APPROPRIATE DRAWINGS ARE SUBMITTED TO AND APPROVED BY THE CITY ENGINEER.

| 8, P.E. |   |
|---------|---|
| -PW-SRB |   |
| 723     | 1 |

**Detail Number** 

D-1007



(R) ROUND SHAPE CULVERT OPTIONS ARCH SHAPE CULVERT OPTIONS

(E) HORIZONTAL ELLIPSE SHAPE CULVERT OPTIONS









TYPICAL ABBREVIATIONS

RS - ROUND SIDE DRAIN

RC - ROUND CROSS DRAIN AS - ARCH SIDE DRAIN AC - ARCH CROSS DRAIN

GR - GRATED

NG - NON-GRATED

BAR Z 3 EA. - NO. 4 REINF. STEEL



DOUBLE PIPE INSTALLATION - 4 TO 1 SAFETY SLOPE

TABLE A - SCHEDULE OF PIPE SAFETY GRATES - AASHTO DESIGNATED PIPE SIZES

21 x 15 | 2 | 21 x 15

24 x 18 | 2 | 24 x 18

28 x 20 | 2 | 28 x 20

35 x 24 | 3 | 35 x 24

42 x 29 | 3 | 42 x 29 | 3

49 x 33 | 4 | 49 x 33

| 4| 57 x 38 | 5| 57 x 38

64 x 43 | 5 | 64 x 43

6| 71 x 47 | 6| 71 x 47

INCHES | INCHES | INCHES | INCHES

**ARCH PIPE** 

REINF. CONC.

**ARCH PIPE** 

INCHES

22 x 13

26 x 15

28 x 18

36 x 22

43 x 26

51 x 31

58 x 36

65 x 40

73 x 45

NUMBER OF HORIZONTAL PIPE GRATES FOR SIDE DRAIN OPTIONS.

SECTION B - B

INSTALLATION DETAIL

SIDE DRAIN