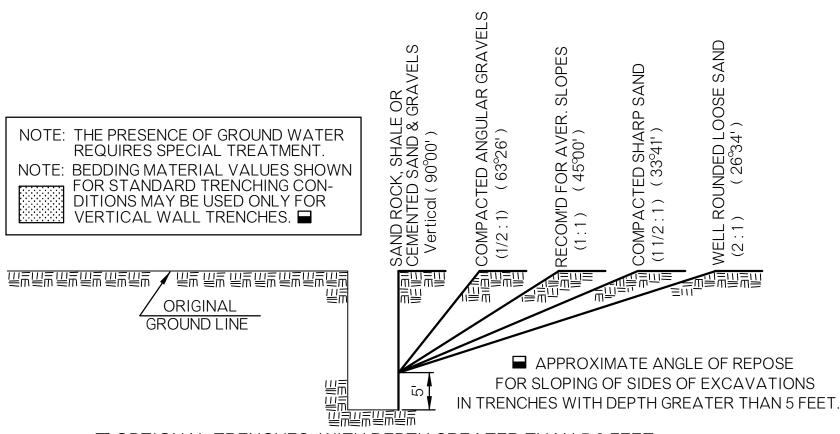

BEDDING MATERIAL VALUES SHOWN FOR STANDARD TRENCHING CONDITIONS MAY BE USED ONLY FOR VERTICAL WALL TRENCHES.

■ OPTIONAL TRENCHES WITH DEPTH GREATER THAN 5.0 FEET

EXCAVATION AND BEDDING MATERIAL WILL BE MEASURED AND PAID FOR AS IF SHEETING & SHORING WAS USED. (SPECIAL TRENCHING=STD. WIDTH TRENCH+12")

GENERAL NOTES

■ 3. SPECIAL TRENCHING CONDITIONS ARE THOSE AS DEFINED BY O.S.H.A. REGULATIONS, TITLE 29 CFR CHAPTER XVII, PART 1926.650, 1926.651 & 1926.652, SO DEFINED WILL APPLY UNTIL THEY ARE IN CONFLICT WITH CURRENT SPECIFICATIONS, FOR TRENCH DEPTHS OVER FIVE FEET. WHERE O.S.H.A. REGULATIONS FOR SPECIAL TRENCHING ARE APPLIED, QUANTITIES AND DIMENSIONS FOR SPECIAL TRENCHING WILL BE USED FOR COMPUTING QUANTITIES. SEE TABLE OF TRENCHING DIMENSIONS AND EMBEDMENT MATERIAL QUANTITIES.