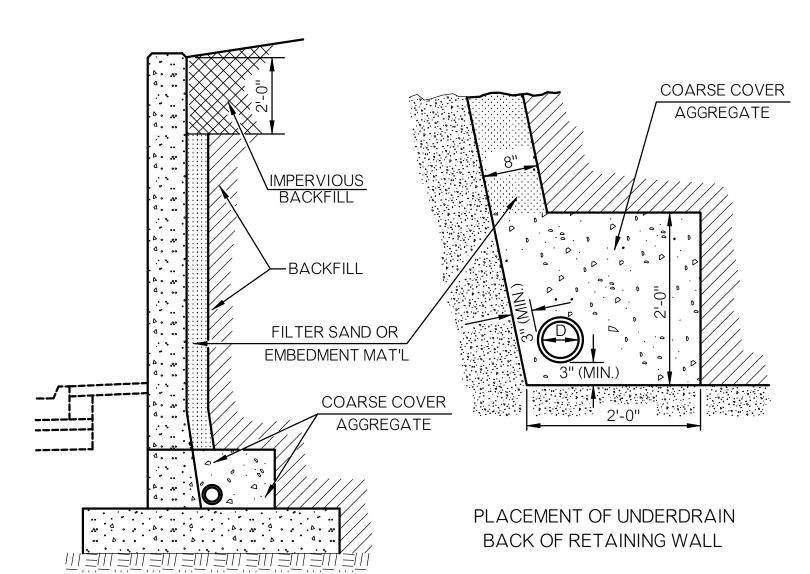

1. ALL CONSTRUCTION AND MATERIAL REQUIREMENTS SHALL BE IN ACCORDANCE WITH THE OKC STANDARD SPECIFICATIONS FOR CONSTRUCTION OF PUBLIC IMPROVEMENTS.

3. TRENCH EXCAVATION WILL BE PAID FOR ON PIPE UNDERDRAIN. SEE DETAIL NUMBER D-1004.