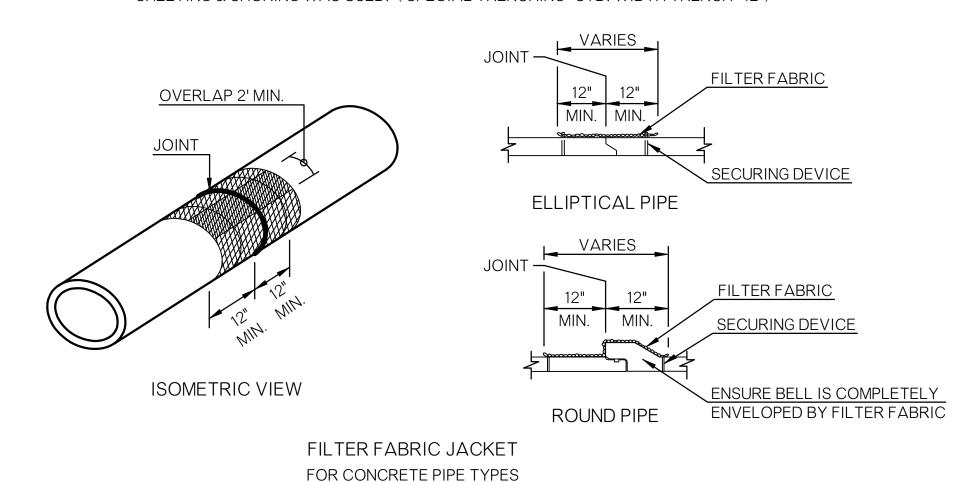

— GRADING TEMPLATE

| ELLIPTICAL

UP TO 36" UP TO 36"

OVER 108" OVER 108"

- STD. BACKFILL MATERIAL

- 4. NORMAL BACKFILLING OPERATIONS FOR REINFORCED CONCRETE PIPE (RCP) SHALL CONFORM TO THE OKC STANDARD SPECIFICATION (ASTM C1479). IN NO CASE SHALL A PIPE INSTALLATION SUBJECT TO SUDDEN FLOW DEVELOPMENT BE LEFT WITHOUT SUFFICIENT BACKFILL TO RESTRAIN
- THE CONDUIT MAY BE USED TO AUGMENT OR REPLACE THIS IMMEDIATE BACKFILL REQUIREMENT. ANY EXCESS EXCAVATION NOT USED FOR BACKFILL WILL BECOME THE PROPERTY OF THE

CONTRACTOR AND DISPOSED OF, BY HIM, IN A MANNER APPROVED BY THE CITY ENGINEER.

- ☐ 6. EMBEDMENT QUANTITIES FOR RCP ARE BASED ON ASTM C76 DESIGNATION CLASS III (WALL B).
- 7. THIS METHOD PRODUCES A GUARANTEED NEGATIVE PROJECTION CONDITION. THE ONLY EXCEPTION TO THIS IS FOR INSTALLATION OF SHALLOWLY COVERED SIDE DRAINS OF LESS THAN 10.0 FEET OF DEPTH, INCLUDING SURFACING.
- 8. LIFT THICKNESS AND COMPACTION REQUIREMENTS SHALL CONFORM TO THE OKC STANDARD SPECIFICATIONS. PER OKC SPEC 215, EMBEDMENT MATERIAL SHALL BE COMPACTED IN 6" LIFTS TO A MINIMUM 95% STANDARD PROCTOR DENSITY.
- 9. WHEN REQUIRED, THE SIDES OF THE TRENCHES SHALL BE SHEETED AND SHORED OR OTHERWISE SUPPORTED WHEN THE TRENCH IS MORE THAN 5.0 FEET IN DEPTH. IN LIEU OF SHEETING, THE SIDES OF THE TRENCH ABOVE THE 5.0 FOOT LEVEL MAY BE SLOPED TO PRECLUDE COLLAPSE, SEE OPTIONAL TRENCHES DETAIL THIS SHEET.
- 10. PROPER COMPACTION OF BACKFILL REQUIRES A VERTICAL WALLED TRENCH TO 24 INCHES ABOVE TOP OF PIPE, REGARDLESS OF EXCAVATION ABOVE THAT ELEVATION.
- 11. ELLIPTICAL PIPE DIMENSIONS CONFORM TO AASHTO M 207, AS DESIGNATED RISE BY SPAN.