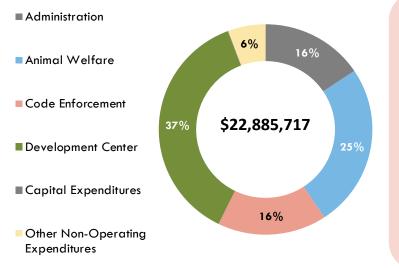

# **Development Services**

| Director        | Budget       | Positions |
|-----------------|--------------|-----------|
| Rick Wickenkamp | \$22,885,717 | 192       |

#### **DEPARTMENT OVERVIEW**

The Development Services Department has a total budget of \$22,885,717 which is an increase of 0.28%. There are 192 positions authorized in the FY25 budget.