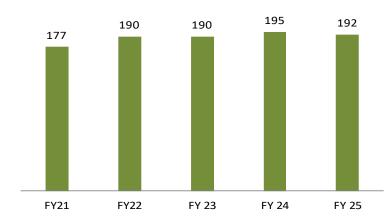

#### **DEPARTMENT OVERVIEW**

The Development Services Department has a total budget of \$22,885,717 which is an increase of 0.28%. There are 192 positions authorized in the FY25 budget.

# **POSITIONS**

| Summary of           | FY 23  | FY 24          | FY 25          | Percent |
|----------------------|--------|----------------|----------------|---------|
| Positions by Purpose | Actual | Adopted Budget | Adopted Budget | Change  |
|                      | 4.00   |                |                | 0.000/  |
| Administration       | 4.00   | 4.00           | 4.00           | 0.00%   |
| Animal Welfare       | 60.00  | 61.00          | 61.00          | 0.00%   |
| Code Enforcement     | 40.00  | 41.00          | 40.00          | -2.44%  |
| Development Center   | 86.00  | 89.00          | 87.00          | -2.25%  |
| Department Total     | 190.00 | 195.00         | 192.00         | -1.54%  |
|                      |        |                |                |         |