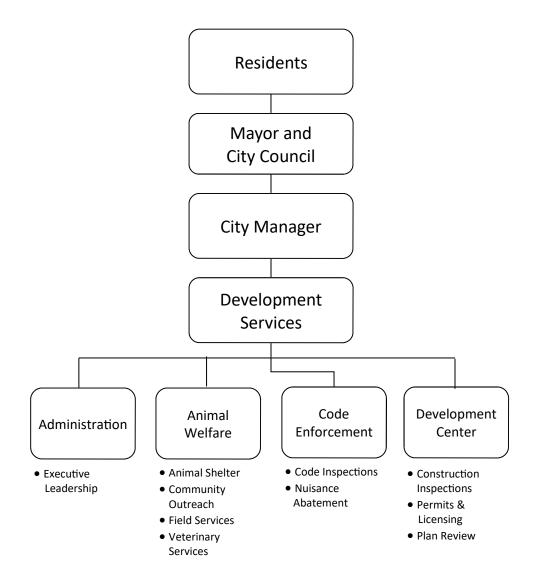

# **DEVELOPMENT SERVICES LINES OF BUSINESS**

# **ADMINISTRATION**

• <u>The Executive Leadership Program</u> provides planning, management, administrative and reporting services to department employees and City leaders so they can achieve strategic goals and key results.

## **ANIMAL WELFARE**

- <u>The Animal Shelter Program</u> provides temporary animal care, animal adoptions and reclaim services so residents can have affordable pet adoption opportunities and more animals can be saved.
- <u>The Community Outreach Program</u> provides education, opportunities for community engagement, animal placement outside of the shelter and support programs to residents so they can be informed and promote responsible pet ownership and assist with the goal of animals remaining in the home and reducing animal intake.
- The Field Services Program provides public health and safety, public education, enforcement, and
  animal rescue services to the general public so they can experience an environment of responsible
  pet ownership that is free of dangerous, stray or deceased animals.
- <u>The Veterinary Services Program</u> provides medical care to shelter pets and spay and neuter services to shelter and reclaimed pets to ensure that pet owners can experience the companionship of a healthy pet.

# **CODE ENFORCEMENT**

- <u>The Code Inspections Program</u> provides inspection services to residents and the business community so they can experience an environment that is free of code violations.
- <u>The Nuisance Abatement Program</u> provides nuisance abatement services to the community and property owners so they can live in clean and safe neighborhoods.

## **DEVELOPMENT CENTER**

- <u>The Construction Inspections Program</u> provides construction related code inspections to the development community and the public so they can build safe commercial and residential structures in a timely manner.
- <u>The Permits and Licensing Program</u> provides construction permits, inspection processing, and licenses to the development community, the public, and inspectors so they can conduct their construction or business related activities in a timely manner.
- <u>The Plan Review Program</u> provides construction plan review to the development community and the public so they can develop and build code-compliant structures in a timely manner.