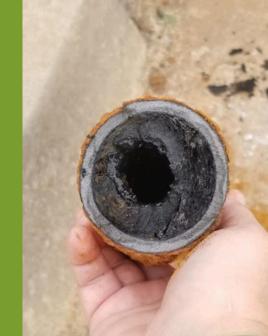

## Because FOG clogs don't always happen in one day.

Small amounts of fats, oils and grease (FOG) poured down the sink daily are enough to cause big problems in the future.

Avoid FOG clogs and pour leftover **fats**, **oils and grease** into a can, jar or other lidded container, then cover and freeze it until solid.

When the container is full, toss it in with your regular trash.