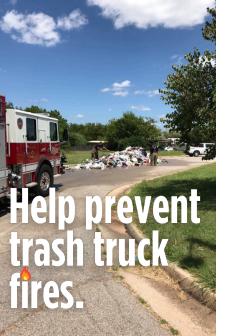

Truck fires are dangerous for our drivers and other vehicles on the road. They also create a big, trashy mess.