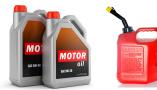

## Keep the following out of your Big Blue cart.

Motor Oil and gasoline containers.

Propane tanks.

Pool chemicals.

Soak used ashes and charcoal in a bucket of water overnight before bagging and putting them in your cart.