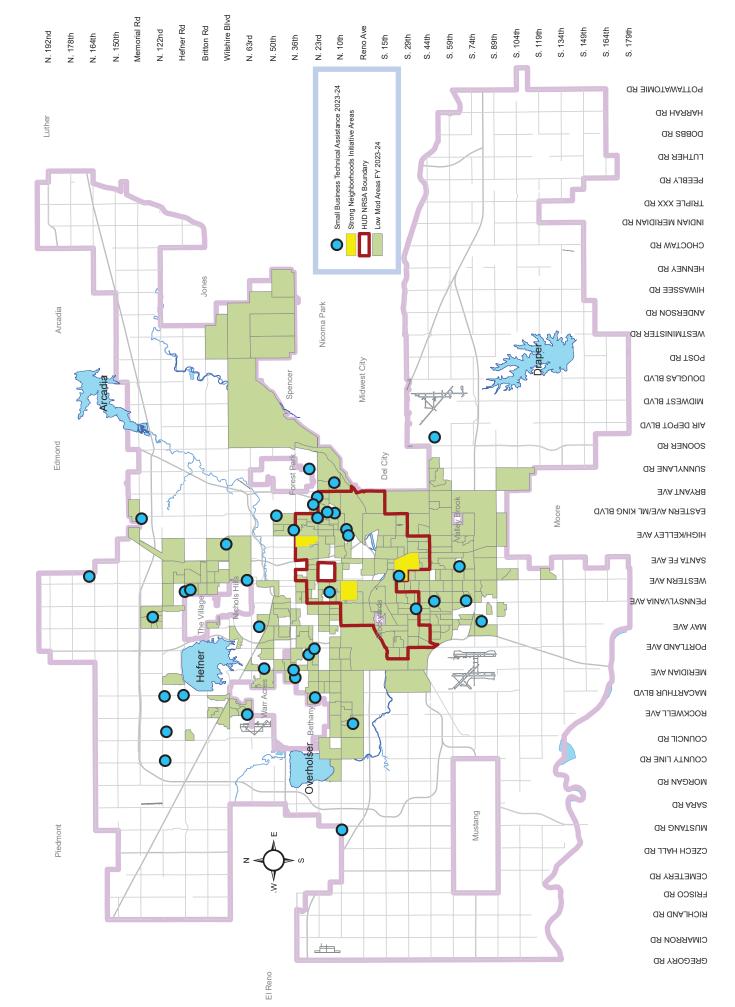

The Strong Neighborhoods Initiative targets funds to specific neighborhoods, for a more comprehensive and coordinated approach to neighborhood revitalization. The four SNI neighborhoods active in the 2023-2024 program year are Capitol Hill, Capitol View, MLK, and Metro Park. The most recently designated SNI neighborhoods are moving beyond initial planning phases to implementation of projects, and expenditures in the neighborhoods are expected to increase substantially in the Fifth Year Action Plan as large public facilities projects move from construction to completion. In Metro Park, 7,000 linear feet of sidewalks and ADA ramps were installed to provide safe access for all, benefiting 699 households. 21 households in all SNI neighborhoods received hazardous tree removal services. Other SNI activities supported with CDBG funds during the reporting period include tree plantings, summer and after-school programming for local schools, and neighborhood grants to support activities such as the installation of sign toppers, murals, landscaping, benches, and public art projects.

The NRSA boundaries were established through an intensive citizen participation exercise undertaken to apply for designation by HUD as an Empowerment Zone/Enterprise Community. Four sub-strategy areas *located within the NRSA* have been further designated as focus areas for concentrated revitalization and reinvestment efforts under the Strong Neighborhoods Initiative (SNI). The current SNI Neighborhoods include Capitol Hill, Capitol View, MLK, and Metro Park. The City often continues to expend funds in the SNI neighborhoods 1-2 years after they "graduate" to complete remaining projects. Exclusive of administration expenses, 75% of federal CDBG and HOME funds were expended on projects and activities within the NRSA and SNI neighborhoods during the program year.