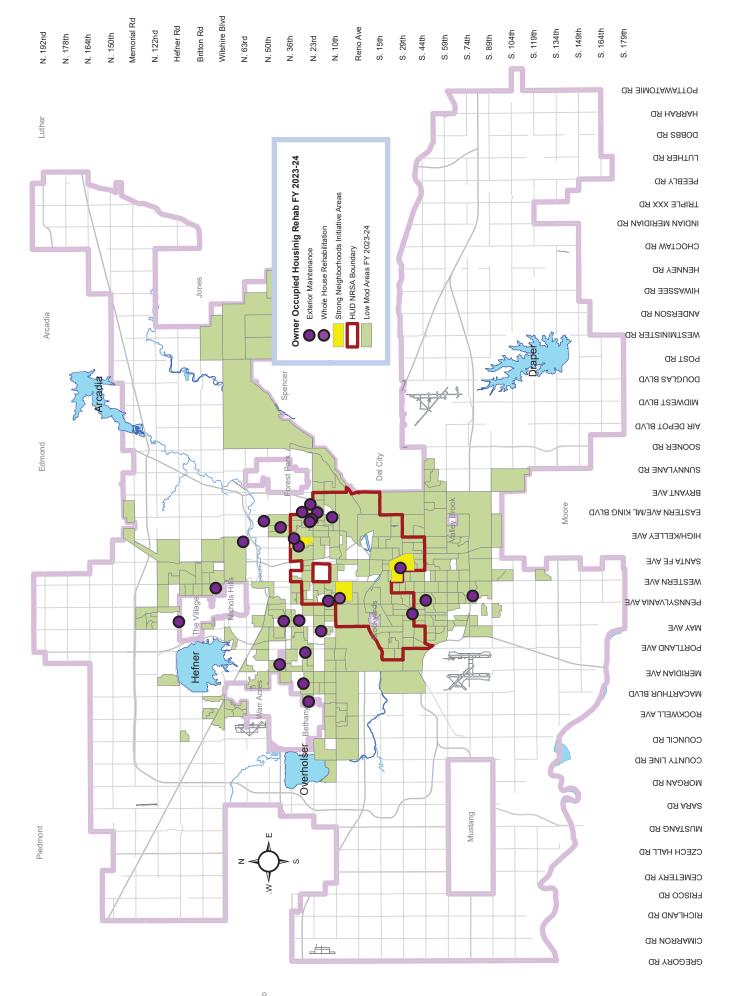

The City assisted twenty-five households with CDBG through the Oklahoma City Housing Assistance Program's Home Exterior Maintenance program (25 units), and the Emergency Home Repair program managed by Community Action Agency which completed repairs for thirty-seven (37) homes. Six (6) public housing unit rehabilitations were completed.

Under the HOME program, three (3) CHDO housing units were constructed and sold to low-income households and an additional seventeen (17) units are underway. In addition, the City provided HOME

funding for down payment and closing cost assistance for six (6) households and supported the interior and exterior rehabilitation of one (1) house under the Whole House Rehabilitation Program.

The City completed twenty-five (25) exterior maintenance projects, one (1) whole house rehabilitation projects, and thirty-seven (37) emergency home repair projects in the 2023-24 Action Plan Year. Emergency home repair is a program activity conducted for the City by a sub-grantee capable of performing lead-based paint responsibilities. Additionally, sub-grantees, nonprofit borrowers, CHDOs, and other funding recipients carry out lead-based paint responsibilities directly or through the City's certified inspectors.