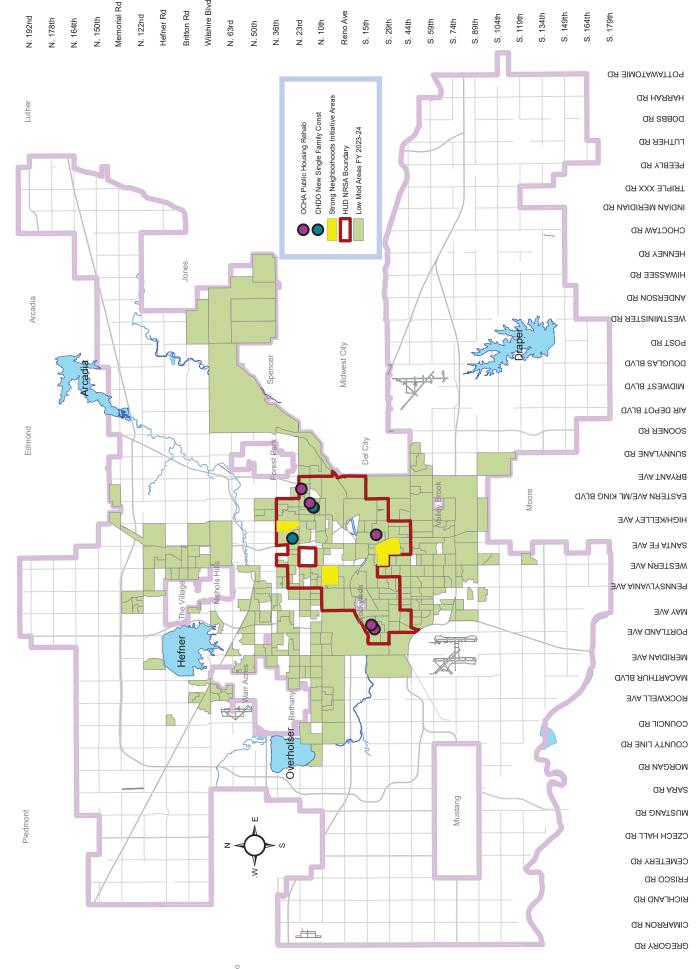

The NRSA boundaries were established through an intensive citizen participation exercise undertaken to apply for designation by HUD as an Empowerment Zone/Enterprise Community. Four sub-strategy areas *located within the NRSA* have been further designated as focus areas for concentrated revitalization and reinvestment efforts under the Strong Neighborhoods Initiative (SNI). The current SNI Neighborhoods include Capitol Hill, Capitol View, MLK, and Metro Park. The City often continues to expend funds in the SNI neighborhoods 1-2 years after they "graduate" to complete remaining projects. Exclusive of administration expenses, 75% of federal CDBG and HOME funds were expended on projects and activities within the NRSA and SNI neighborhoods during the program year.

The City maximizes the investment of federal funds using both leverage and match. Federal funds provided by HUD are utilized in several ways to leverage public and private resources. The City has a Community Housing Development Organization (CHDO) set-aside that includes the 15% CHDO statutory minimum for FY 2023-24, and a pool of HOME funds loaned to CHDOs for new home construction and rehabilitation/sale activities. CHDOs are encouraged to utilize private bank financing along with the CHDO loan pool of HOME funds in providing affordable housing. Proposals for new projects are accepted when the CHDO has completed all previously funded projects.