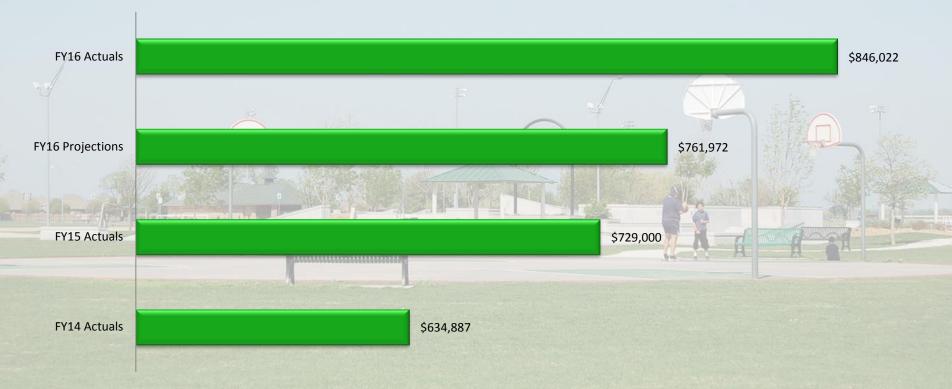

**New Trails**

- I-44 Trail 8.15 miles
- West Trail 7.62 miles
- Draper Lake Trail 14 miles
- Deep Fork Trail 5 miles
- I-40 Trail 2 miles (east of Boathouse)















The addition of new or upgraded park projects without an increase in resources.



#### **Strategic Result:**

Maximize number of citizens using attractive and well maintained parks, facilities, walking/biking trails, and streetscapes.



The average Park and Recreation Agency serving more than 250,000 uses capital

budgets for New Development 44% and Renovating Current Properties 48%

Oklahoma City used its 2007 GO Bond capital program



for New Development 5% and

Renovating Current Properties 95%





















#### **Parks & Recreation Revenues**

# Parks & Recreation Fee Revenue July - April (10 months)



#### **Parks & Recreation Revenues**

The average Park and Recreation Agency serving more than 250,000

generates per capita revenue of \$9.04

Oklahoma City generates

The average Park and Recreation Agency recovers 29% of its operating budget from non-tax revenues

**Oklahoma City recovers** 



# **Proposed FY17 Budget**

|                               | With the second |
|-------------------------------|--------------------------------------------------------------------------------------------------------------------------------------------------------------------------------------------------------------------------------------------------------------------------------------------------------------------------------------------------------------------------------------------------