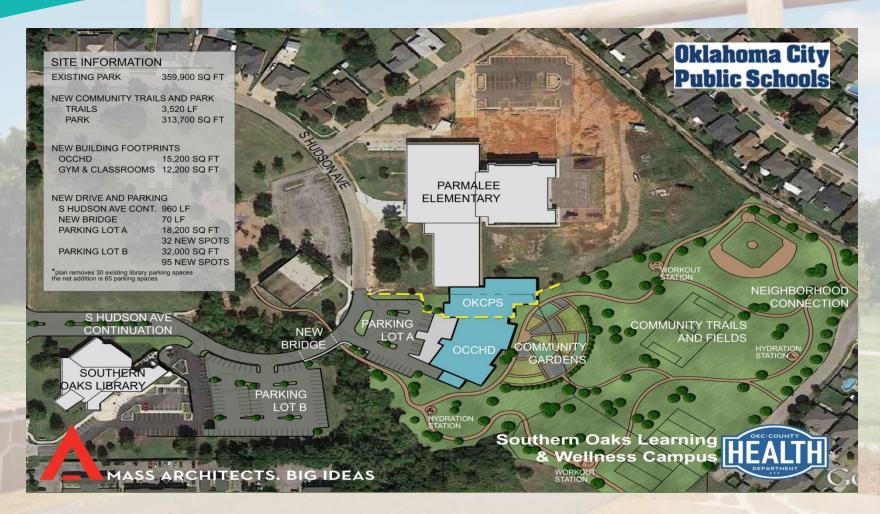

# **New Trails**

- I-44 Trail 8.15 miles
- West Trail 7.62 miles
- Draper Lake Trail 14 miles
- Deep Fork Trail 5 miles
- I-40 Trail 2 miles (east of Boathouse)

The addition of new or upgraded park projects without an increase in resources.