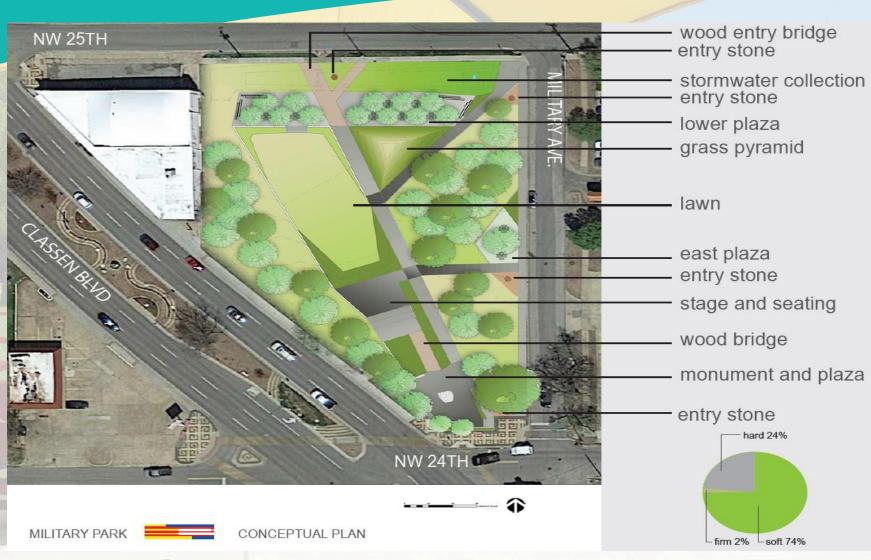

# **New Trails**

- I-44 Trail 8.15 miles
- West Trail 7.62 miles
- Draper Lake Trail 14 miles
- Deep Fork Trail 5 miles
- I-40 Trail 2 miles (east of Boathouse)

The addition of new or upgraded park projects without an increase in resources.