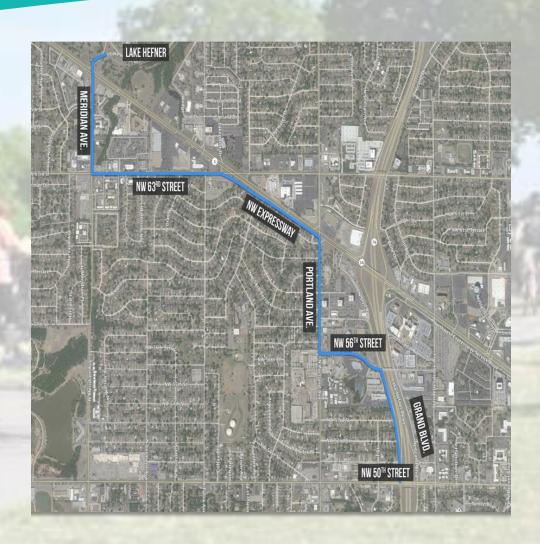

# **New Trails**

- I-44 Trail 8.15 miles
- West Trail 7.62 miles
- Draper Lake Trail 14 miles
- Deep Fork Trail 5 miles
- I-40 Trail 2 miles (east of Boathouse)

The addition of new or upgraded park projects without an increase in resources.