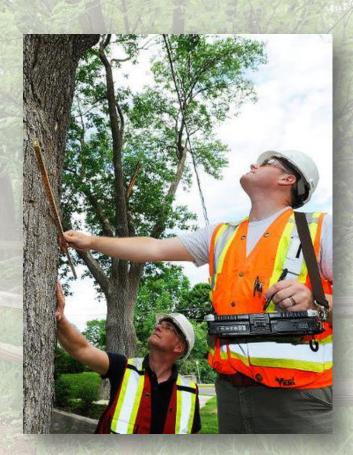

# **Tree Inventory**

- \$125,000 grant from OKC Community Foundation and OK Forestry Services
- 20,000 park trees inventoried in Summer 2016
- Inventory identifies tree species, height, girth, tree age, health and environmental impact.

#### **Benefits of Trees**

- Air quality / Energy savings
- Storm water mitigation
- Beautification
- Property value
- Succession planning
- Species diversification
- Pest and disease monitoring