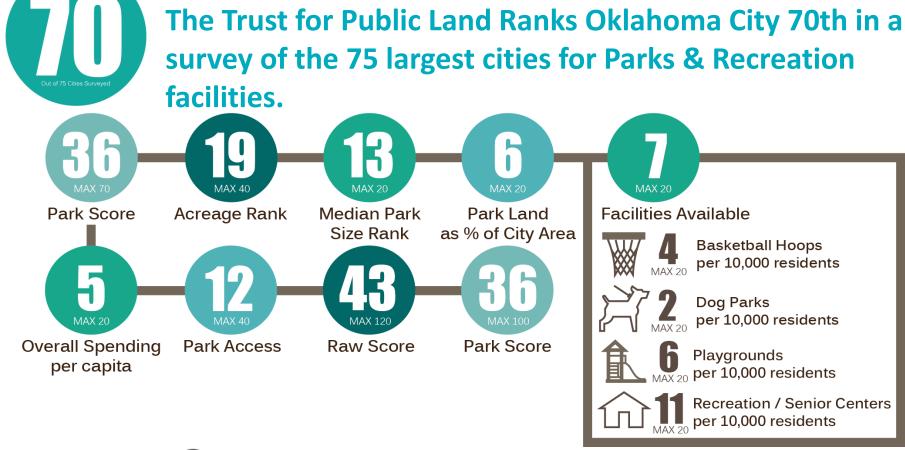

### **Public Expectations**

#### Issue: > >>>>

Make our city and neighborhoods more attractive places to live and work.

**Strategic Result:** 

Increase availability of parks, open spaces, recreation and cultural facilities, and trails.