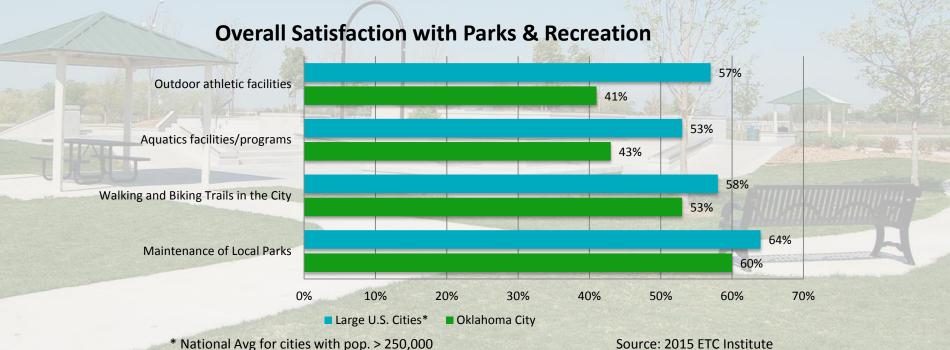

# **Public Expectations**

Issue: > >>>>

Citizens expect improved facilities and quality programs.

#### **Strategic Result:**

Increase satisfaction with City parks so citizens experience attractive leisure environments.

Parks and Recreation Department Proposed Budget FY 16-17