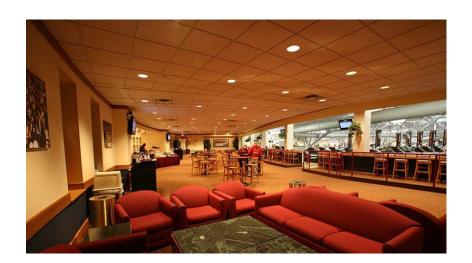

#### MAIN CONCOURSE LOUNGE

- 1. MAIN ENTRY LOBBY / HOF
- 2. EVENT LEVEL LOUNGE
- 3. LOGE SEATING
- 4. PUBLIC CONCOURSE GRILLS
- 5. MAIN CONCOURSE LOUNGE
- 6. LOUNGE SEATS
- 7. SUITES
- 8. SPONSOR SUITES
- 9. UPPER RETRACTABLE SEATING / SPONSOR ZONES