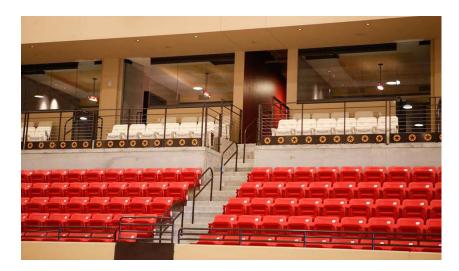

#### LOGE SEATING

- 1. MAIN ENTRY LOBBY / HOF
- 2. EVENT LEVEL LOUNGE
- 3. LOGE SEATING
- 4. PUBLIC CONCOURSE GRILLS
- 5. MAIN CONCOURSE LOUNGE
- 6. LOUNGE SEATS
- 7. SUITES
- 8. SPONSOR SUITES
- 9. UPPER RETRACTABLE SEATING / SPONSOR ZONES