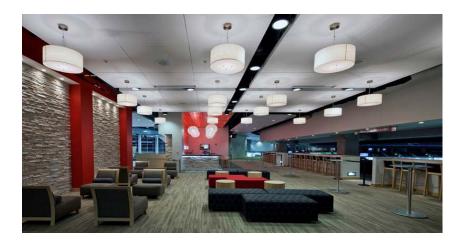

#### PLAZA LEVEL LOUNGE

- 1. MAIN ENTRY LOBBY / HOF
- 2. EVENT LEVEL LOUNGE
- 3. LOGE SEATING
- 4. PUBLIC CONCOURSE GRILLS
- 5. MAIN CONCOURSE LOUNGE
- 6. LOUNGE SEATS
- 7. SUITES
- 8. SPONSOR SUITES
- 9. UPPER RETRACTABLE SEATING / SPONSOR ZONES