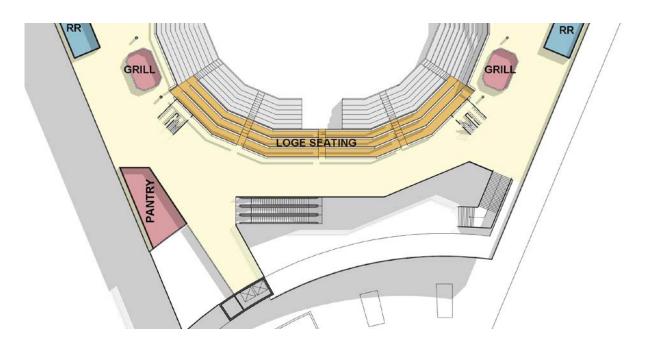

#### LOGE SEATING

- 1. MAIN ENTRY LOBBY / HOF
- 2. EVENT LEVEL LOUNGE
- 3. LOGE SEATING
- 4. PUBLIC CONCOURSE GRILLS
- 5. MAIN CONCOURSE LOUNGE
- 6. LOUNGE SEATS
- 7. SUITES
- 8. SPONSOR SUITES
- 9. UPPER RETRACTABLE SEATING / SPONSOR ZONES