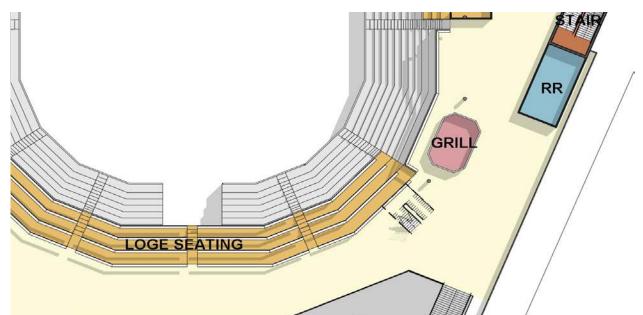

#### LOGE SEATING

- 1. MAIN ENTRY LOBBY / HOF
- 2. EVENT LEVEL LOUNGE
- 3. LOGE SEATING
- 4. PUBLIC CONCOURSE GRILLS
- 5. MAIN CONCOURSE LOUNGE
- 6. LOUNGE SEATS
- 7. SUITES
- 8. SPONSOR SUITES
- 9. UPPER RETRACTABLE SEATING / SPONSOR ZONES