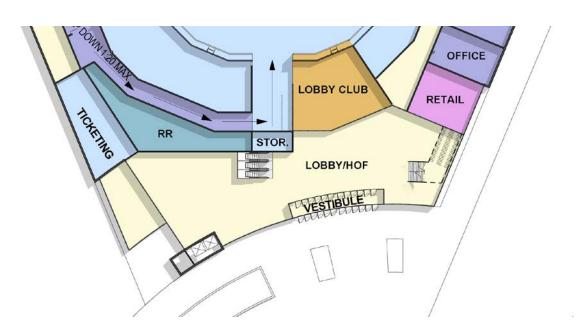

#### **ENTRY** LOBBY

- 1. MAIN ENTRY LOBBY / HOF
- 2. EVENT LEVEL LOUNGE
- 3. LOGE SEATING
- 4. PUBLIC CONCOURSE GRILLS
- 5. MAIN CONCOURSE LOUNGE
- 6. LOUNGE SEATS
- 7. SUITES
- 8. SPONSOR SUITES
- 9. UPPER RETRACTABLE SEATING / **SPONSOR ZONES**