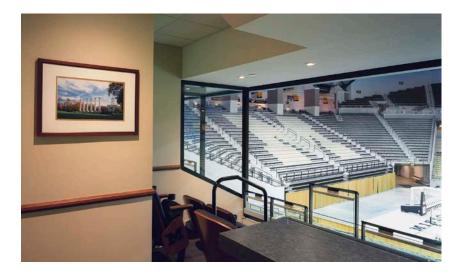

#### **CORNER** SUITES

- 1. MAIN ENTRY LOBBY / HOF
- 2. EVENT LEVEL LOUNGE
- 3. LOGE SEATING
- 4. PUBLIC CONCOURSE GRILLS
- 5. MAIN CONCOURSE LOUNGE
- 6. LOUNGE SEATS
- 7. SUITES
- 8. SPONSOR SUITES
- 9. UPPER RETRACTABLE SEATING / SPONSOR ZONES