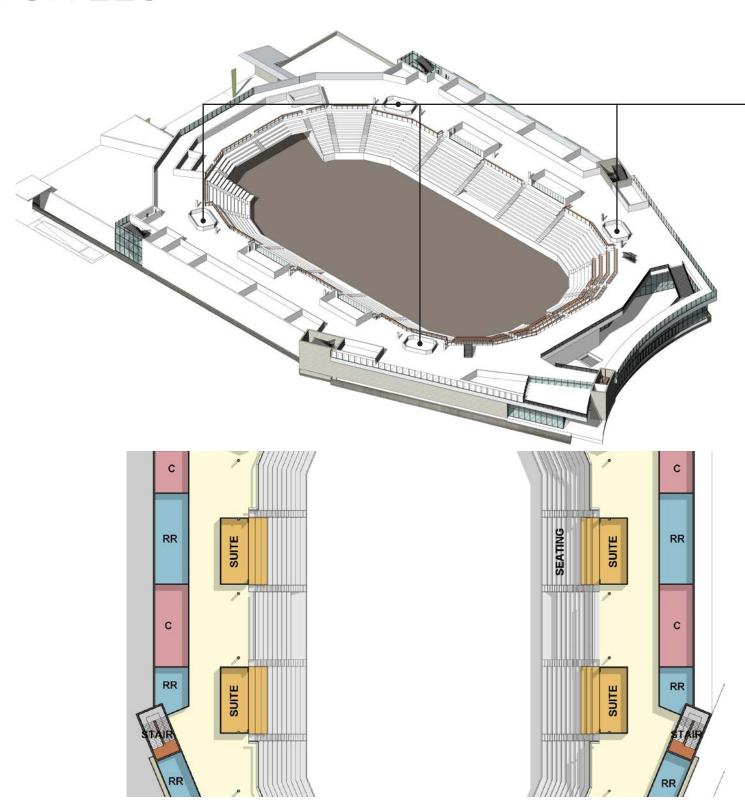

#### **CORNER** SUITES

- 1. MAIN ENTRY LOBBY / HOF
- 2. EVENT LEVEL LOUNGE
- 3. LOGE SEATING
- 4. PUBLIC CONCOURSE GRILLS
- 5. MAIN CONCOURSE LOUNGE
- 6. LOUNGE SEATS
- 7. SUITES
- 8. SPONSOR SUITES
- 9. UPPER RETRACTABLE SEATING / SPONSOR ZONES

## SPONSER SUITES/TOWERS

- 1. MAIN ENTRY LOBBY / HOF
- 2. EVENT LEVEL LOUNGE
- 3. LOGE SEATING
- 4. PUBLIC CONCOURSE GRILLS
- 5. MAIN CONCOURSE LOUNGE
- 6. LOUNGE SEATS
- 7. SUITES
- 8. SPONSOR SUITES
- 9. UPPER RETRACTABLE SEATING / **SPONSOR ZONES**

## SPONSOR SUITES/TOWER

- 1. MAIN ENTRY LOBBY / HOF
- 2. EVENT LEVEL LOUNGE
- 3. LOGE SEATING
- 4. PUBLIC CONCOURSE GRILLS
- 5. MAIN CONCOURSE LOUNGE
- 6. LOUNGE SEATS
- 7. SUITES
- 8. SPONSOR SUITES
- 9. UPPER RETRACTABLE SEATING / **SPONSOR ZONES**