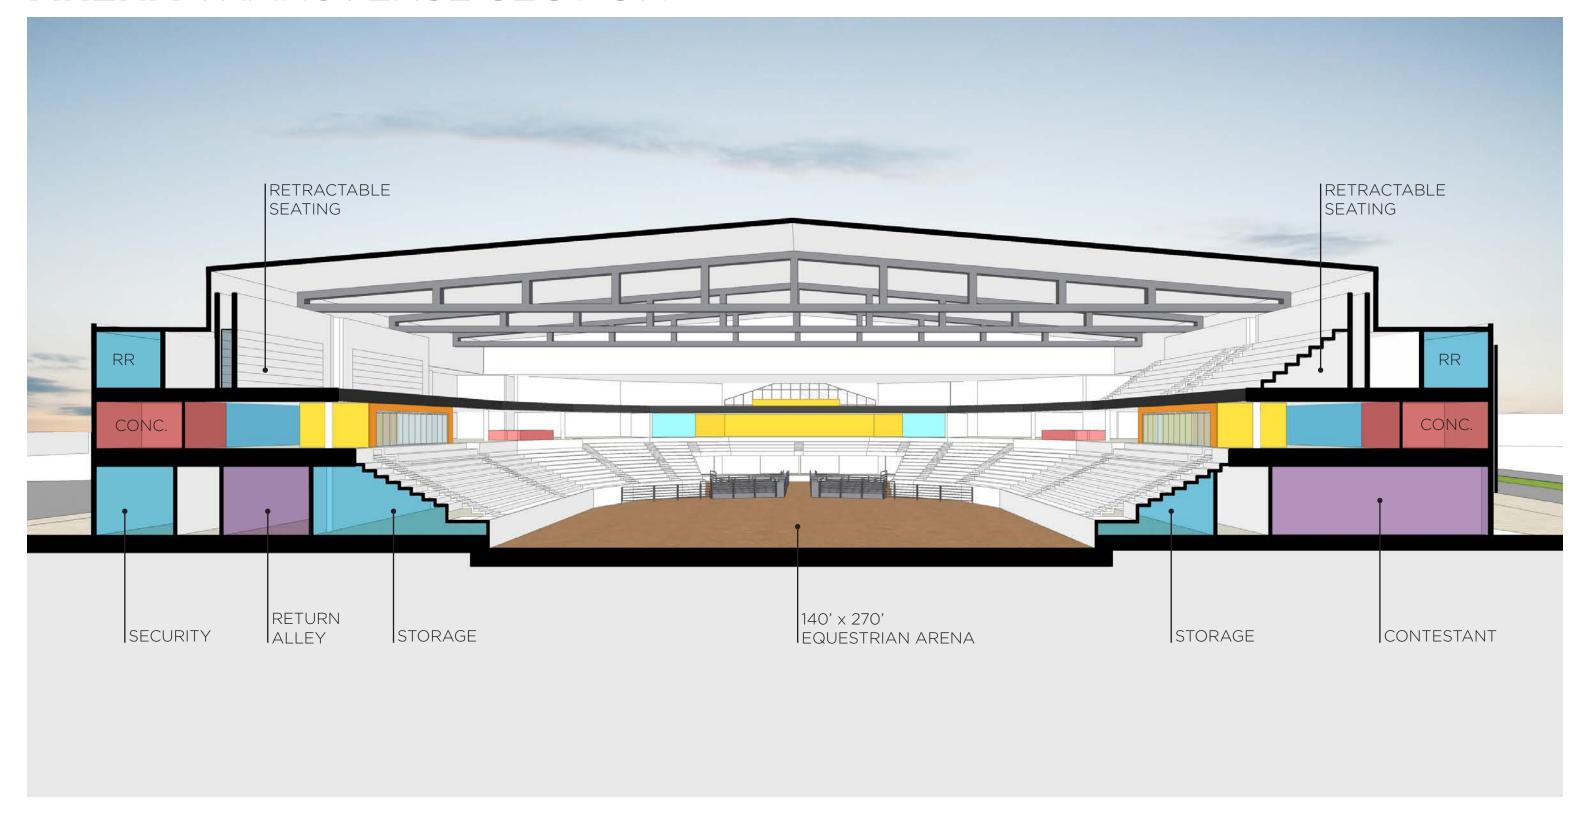

LOUNGE
- 6. LOUNGE SEATS
- 7. SUITES
- 8. SPONSOR SUITES
- 9. UPPER RETRACTABLE SEATING / SPONSOR ZONES

## SPONSER SUITES/TOWERS











- 1. MAIN ENTRY LOBBY / HOF
- 2. EVENT LEVEL LOUNGE
- 3. LOGE SEATING
- 4. PUBLIC CONCOURSE GRILLS
- 5. MAIN CONCOURSE LOUNGE
- 6. LOUNGE SEATS
- 7. SUITES
- 8. SPONSOR SUITES
- 9. UPPER RETRACTABLE SEATING / **SPONSOR ZONES**

## SPONSOR SUITES/TOWER











- 1. MAIN ENTRY LOBBY / HOF
- 2. EVENT LEVEL LOUNGE
- 3. LOGE SEATING
- 4. PUBLIC CONCOURSE GRILLS
- 5. MAIN CONCOURSE LOUNGE
- 6. LOUNGE SEATS
- 7. SUITES
- 8. SPONSOR SUITES
- 9. UPPER RETRACTABLE SEATING / **SPONSOR ZONES**

#### FLOOR PLANS



#### SEATING CONFIGURATIONS



#### **SEATING CONFIGURATIONS**



#### BARN PLAN



#### SITE LONGITUDINAL SECTION



## ARENA TRANSVERSE SECTION



## BARN TRANSVERSE SECTION



## ARENA ENTRY LOBBY



## ARENA RODEO



## ARENA BASKETBALL



## ARENA HORSE SHOW



## ARENA CONCERT



## ARENA SUITE



## ARENA SKY CLUB



## ARENA SKY CLUB



## OUTSIDE

#### EXTERIOR MASSING AERIAL



## EXTERIOR MASSING AERIAL



## EXTERIOR MASSING ENTRY



## EXTERIOR MASSING ENTRY



#### EXTERIOR MASSING PLAZA



#### EXTERIOR MASSING PLAZA