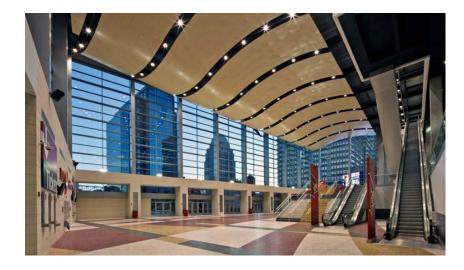

#### **ENTRY** LOBBY

- 1. MAIN ENTRY LOBBY / HOF
- 2. EVENT LEVEL LOUNGE
- 3. LOGE SEATING
- 4. PUBLIC CONCOURSE GRILLS
- 5. MAIN CONCOURSE LOUNGE
- 6. LOUNGE SEATS
- 7. SUITES
- 8. SPONSOR SUITES
- 9. UPPER RETRACTABLE SEATING / **SPONSOR ZONES**