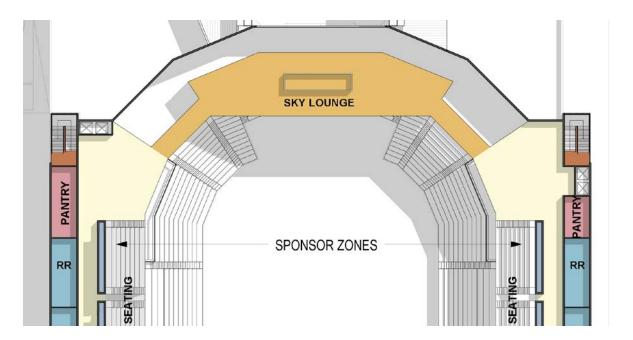

## SPONSER SUITES/TOWERS

- 1. MAIN ENTRY LOBBY / HOF
- 2. EVENT LEVEL LOUNGE
- 3. LOGE SEATING
- 4. PUBLIC CONCOURSE GRILLS
- 5. MAIN CONCOURSE LOUNGE
- 6. LOUNGE SEATS
- 7. SUITES
- 8. SPONSOR SUITES
- 9. UPPER RETRACTABLE SEATING / **SPONSOR ZONES**

## SPONSOR SUITES/TOWER

- 1. MAIN ENTRY LOBBY / HOF
- 2. EVENT LEVEL LOUNGE
- 3. LOGE SEATING
- 4. PUBLIC CONCOURSE GRILLS
- 5. MAIN CONCOURSE LOUNGE
- 6. LOUNGE SEATS
- 7. SUITES
- 8. SPONSOR SUITES
- 9. UPPER RETRACTABLE SEATING / **SPONSOR ZONES**