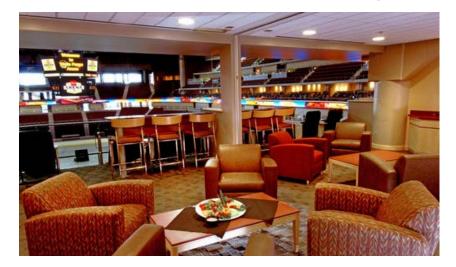

#### MAIN CONCOURSE LOUNGE

- 1. MAIN ENTRY LOBBY / HOF
- 2. EVENT LEVEL LOUNGE
- 3. LOGE SEATING
- 4. PUBLIC CONCOURSE GRILLS
- 5. MAIN CONCOURSE LOUNGE
- 6. LOUNGE SEATS
- 7. SUITES
- 8. SPONSOR SUITES
- 9. UPPER RETRACTABLE SEATING / SPONSOR ZONES