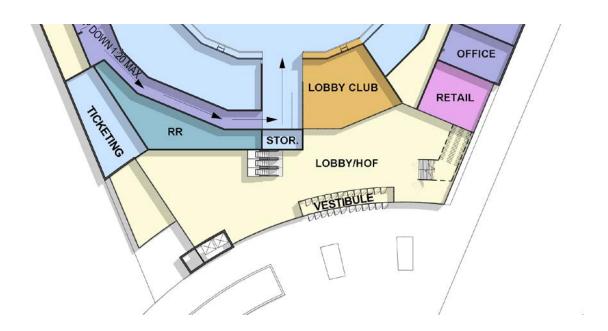

#### **ENTRY** LOBBY

- 1. MAIN ENTRY LOBBY / HOF
- 2. EVENT LEVEL LOUNGE
- 3. LOGE SEATING
- 4. PUBLIC CONCOURSE GRILLS
- 5. MAIN CONCOURSE LOUNGE
- 6. LOUNGE SEATS
- 7. SUITES
- 8. SPONSOR SUITES
- 9. UPPER RETRACTABLE SEATING / **SPONSOR ZONES**

## ARENA ENTRY LOBBY