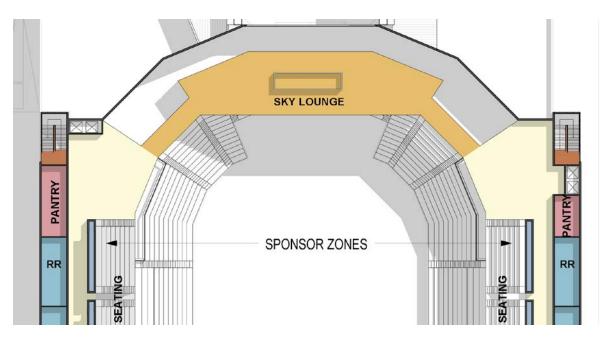

## SPONSER SUITES/TOWERS

- 1. MAIN ENTRY LOBBY / HOF
- 2. EVENT LEVEL LOUNGE
- 3. LOGE SEATING
- 4. PUBLIC CONCOURSE GRILLS
- 5. MAIN CONCOURSE LOUNGE
- 6. LOUNGE SEATS
- 7. SUITES
- 8. SPONSOR SUITES
- 9. UPPER RETRACTABLE SEATING / **SPONSOR ZONES**

## SPONSOR SUITES/TOWER

- 1. MAIN ENTRY LOBBY / HOF
- 2. EVENT LEVEL LOUNGE
- 3. LOGE SEATING
- 4. PUBLIC CONCOURSE GRILLS
- 5. MAIN CONCOURSE LOUNGE
- 6. LOUNGE SEATS
- 7. SUITES
- 8. SPONSOR SUITES
- 9. UPPER RETRACTABLE SEATING / **SPONSOR ZONES**