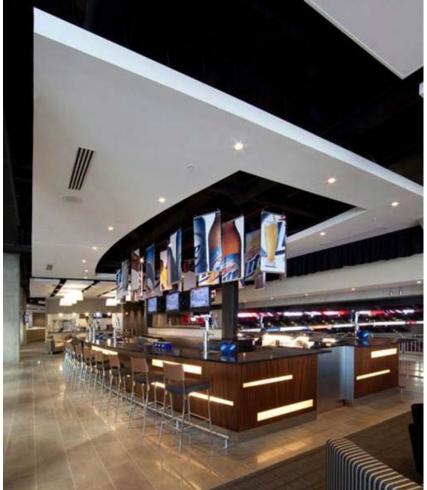

#### MAIN CONCOURSE LOUNGE

- 1. MAIN ENTRY LOBBY / HOF
- 2. EVENT LEVEL LOUNGE
- 3. LOGE SEATING
- 4. PUBLIC CONCOURSE GRILLS
- 5. MAIN CONCOURSE LOUNGE
- 6. LOUNGE SEATS
- 7. SUITES
- 8. SPONSOR SUITES
- 9. UPPER RETRACTABLE SEATING / SPONSOR ZONES