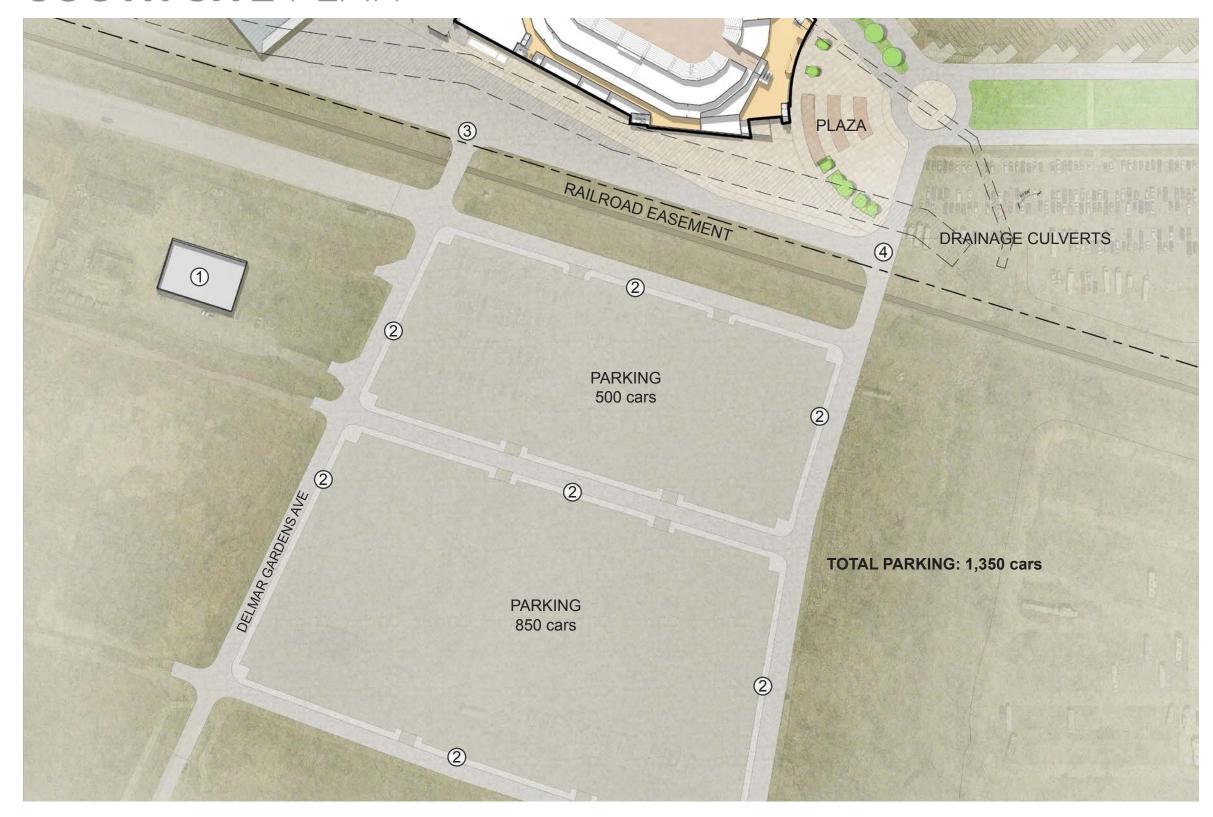

#### **SOUTH SITE PLAN**

- 1. MAINTENANCE BUILDING
- 2. 10' WALKWAY
- 3. EQUESTRIAN ENTRY
- 4. STATE FAIR GATE 6