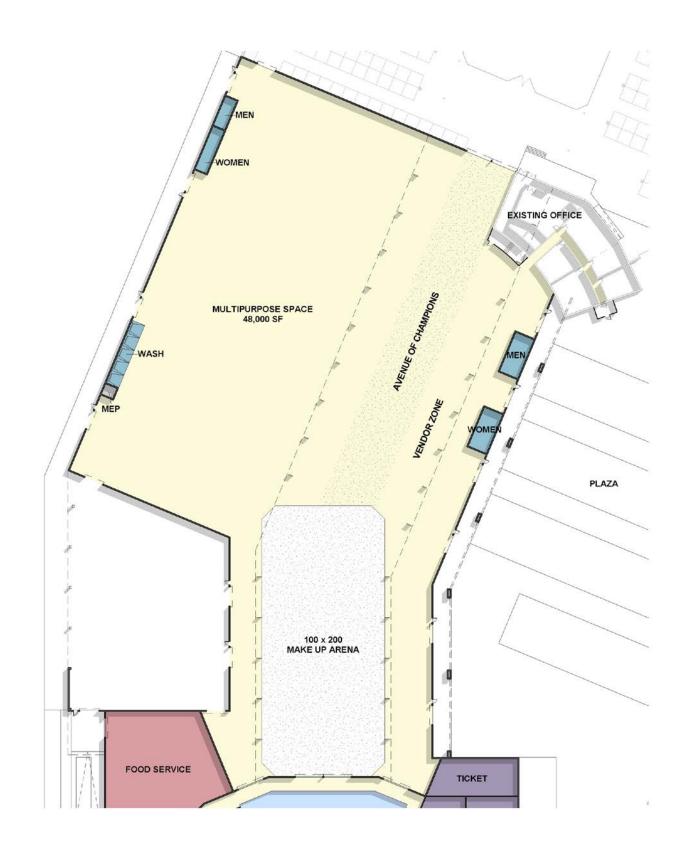

#### BARN PLAN

#### SITE PLAN

- 1. EXISTING OFFICES
- 2. AVENUE OF CHAMPIONS
- 3. VENDORS
- 4. 100' x 160' TEMPORARY MAKE-UP ARENA
- 5. COVERED CATTLE PORT/ **EVENT SUPPORT**
- 6. COVERED TRUCK DOCK
- 7. RESTROOMS
- 8. WASHRACKS

#### **SOUTH SITE PLAN**

- 1. MAINTENANCE BUILDING
- 2. 10' WALKWAY
- 3. EQUESTRIAN ENTRY
- 4. STATE FAIR GATE 6