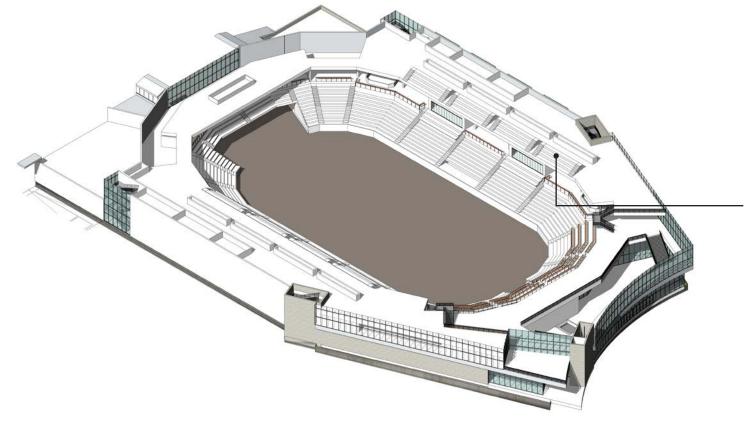

#### **CORNER** SUITES

- 1. MAIN ENTRY LOBBY / HOF
- 2. EVENT LEVEL LOUNGE
- 3. LOGE SEATING
- 4. PUBLIC CONCOURSE GRILLS
- 5. MAIN CONCOURSE LOUNGE
- 6. LOUNGE SEATS
- 7. SUITES
- 8. SPONSOR SUITES
- 9. UPPER RETRACTABLE SEATING / SPONSOR ZONES