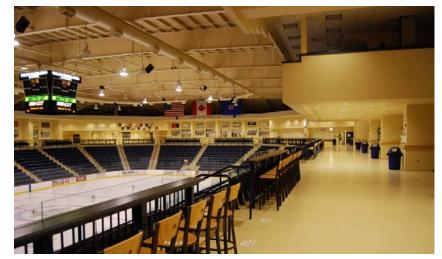

#### LOGE SEATING

- 1. MAIN ENTRY LOBBY / HOF
- 2. EVENT LEVEL LOUNGE
- 3. LOGE SEATING
- 4. PUBLIC CONCOURSE GRILLS
- 5. MAIN CONCOURSE LOUNGE
- 6. LOUNGE SEATS
- 7. SUITES
- 8. SPONSOR SUITES
- 9. UPPER RETRACTABLE SEATING / SPONSOR ZONES