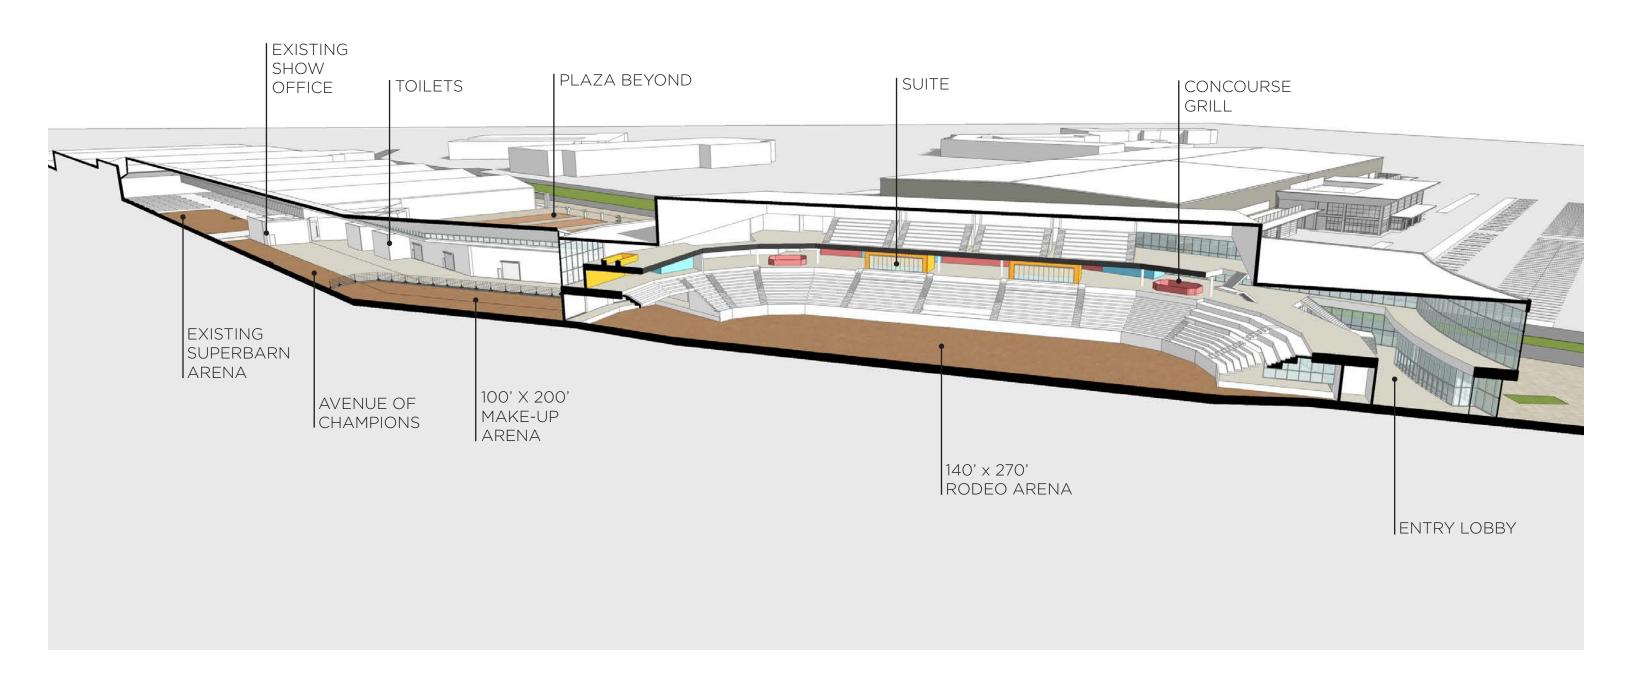

URSE GRILLS
- 5. MAIN CONCOURSE LOUNGE
- 6. LOUNGE SEATS
- 7. SUITES
- 8. SPONSOR SUITES
- 9. UPPER RETRACTABLE SEATING / SPONSOR ZONES

## SPONSER SUITES/TOWERS











- 1. MAIN ENTRY LOBBY / HOF
- 2. EVENT LEVEL LOUNGE
- 3. LOGE SEATING
- 4. PUBLIC CONCOURSE GRILLS
- 5. MAIN CONCOURSE LOUNGE
- 6. LOUNGE SEATS
- 7. SUITES
- 8. SPONSOR SUITES
- 9. UPPER RETRACTABLE SEATING / **SPONSOR ZONES**

## SPONSOR SUITES/TOWER











- 1. MAIN ENTRY LOBBY / HOF
- 2. EVENT LEVEL LOUNGE
- 3. LOGE SEATING
- 4. PUBLIC CONCOURSE GRILLS
- 5. MAIN CONCOURSE LOUNGE
- 6. LOUNGE SEATS
- 7. SUITES
- 8. SPONSOR SUITES
- 9. UPPER RETRACTABLE SEATING / **SPONSOR ZONES**

#### FLOOR PLANS



#### SEATING CONFIGURATIONS



#### **SEATING CONFIGURATIONS**



#### BARN PLAN



#### SITE LONGITUDINAL SECTION



## ARENA TRANSVERSE SECTION



## BARN TRANSVERSE SECTION



## ARENA ENTRY LOBBY



## ARENA RODEO



## ARENA BASKETBALL



## ARENA HORSE SHOW



## ARENA CONCERT



## ARENA SUITE



## ARENA SKY CLUB



## ARENA SKY CLUB



## OUTSIDE

#### EXTERIOR MASSING AERIAL



## EXTERIOR MASSING AERIAL



## EXTERIOR MASSING ENTRY



## EXTERIOR MASSING ENTRY



#### EXTERIOR MASSING PLAZA



#### EXTERIOR MASSING PLAZA