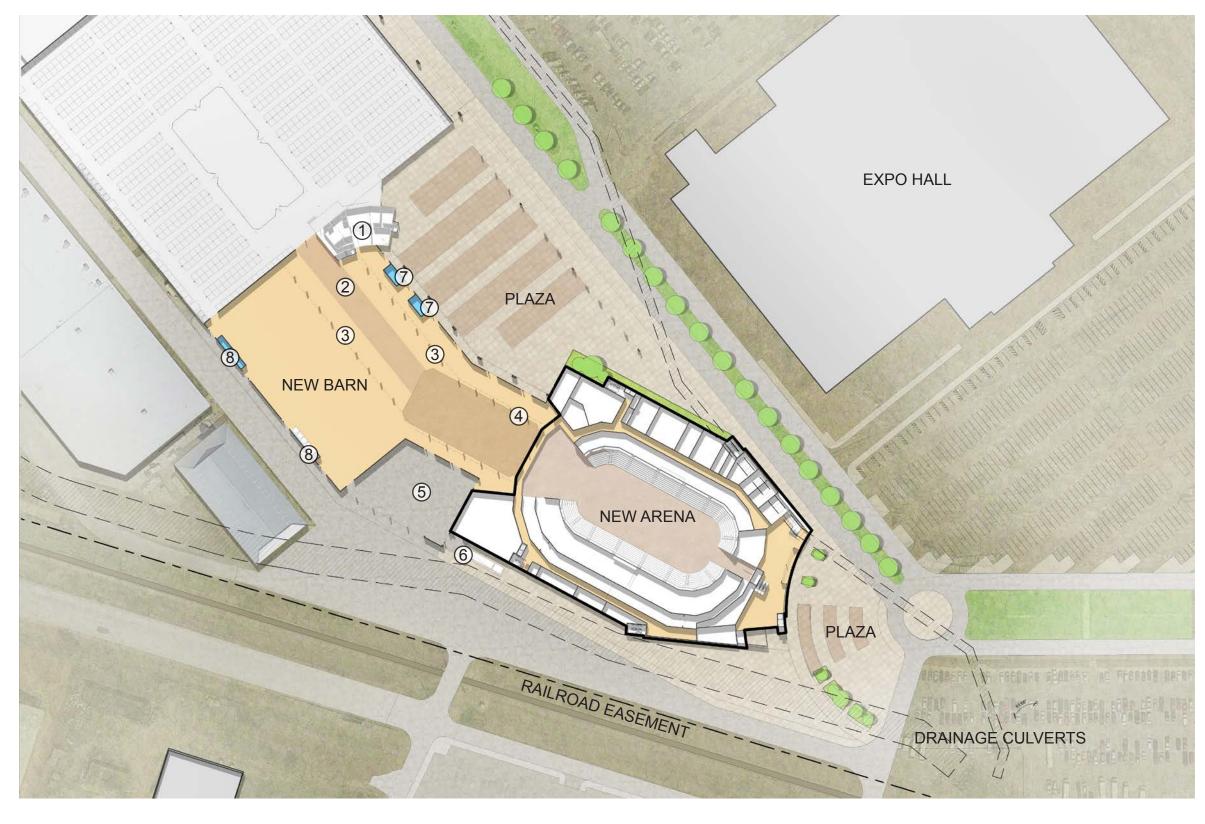

#### SITE PLAN

- 1. EXISTING OFFICES
- 2. AVENUE OF CHAMPIONS
- 3. VENDORS
- 4. 100' x 160' TEMPORARY MAKE-UP ARENA
- 5. COVERED CATTLE PORT/ **EVENT SUPPORT**
- 6. COVERED TRUCK DOCK
- 7. RESTROOMS
- 8. WASHRACKS