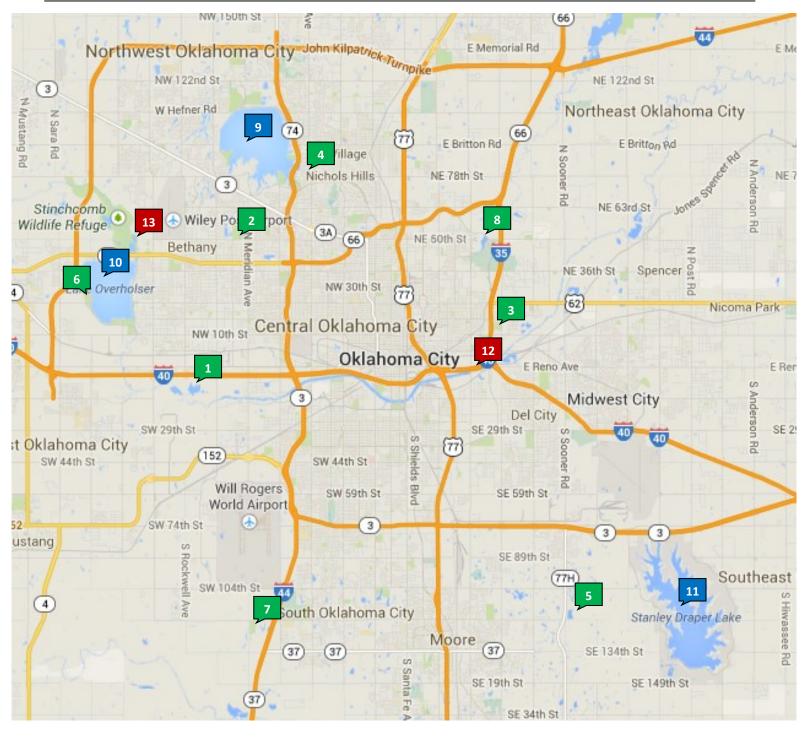

## **CLOSE TO HOME WATERS**

- 1. Crystal Lake, 6625 SW 15th Street
- 2. Dolese Youth Park Pond, 5105 NW 50th Street
- 3. Edwards Park Fishing Lake, 1515 N Bryant
- 4. Kids Lake, 3200 W Wilshire Blvd
- 5. Kitchen Lake, 5894 SE 119th Street
- 6. Route 66 Park Ponds, 9901 NW 23rd Street
- 7. South Lakes Park Ponds, 4302 SW 119th
- 8. Zoo Lake, 2101 NE 50th Street

## LAKE RESERVATIONS

- 9. Lake Hefner (far NW Oklahoma City)
- 10. Lake Overholser (central far west OKC)
- 11. Lake Stanley Draper (far SE OKC)

## OTHER WATERS

- 12. Oklahoma River & Wetland Ponds (NE 10th to NW 10th)
- 13. Stinchcomb Wildlife Refuge,

NW 50th & Stinchcomb Ave