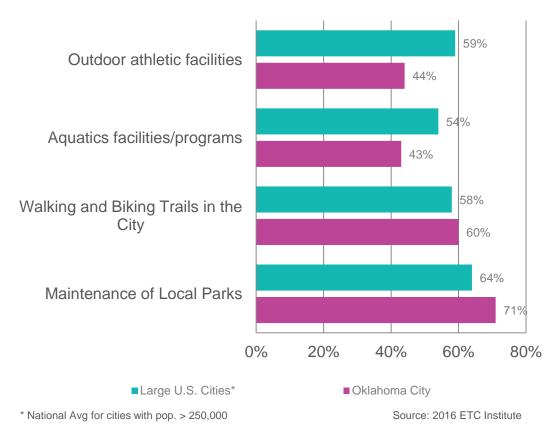

### **PUBLIC EXPECTATIONS**

### > ISSUE

Citizens expect improved facilities and quality programs.

### > STRATEGIC RESULT

Increase satisfaction with City parks so citizens experience attractive leisure environments.