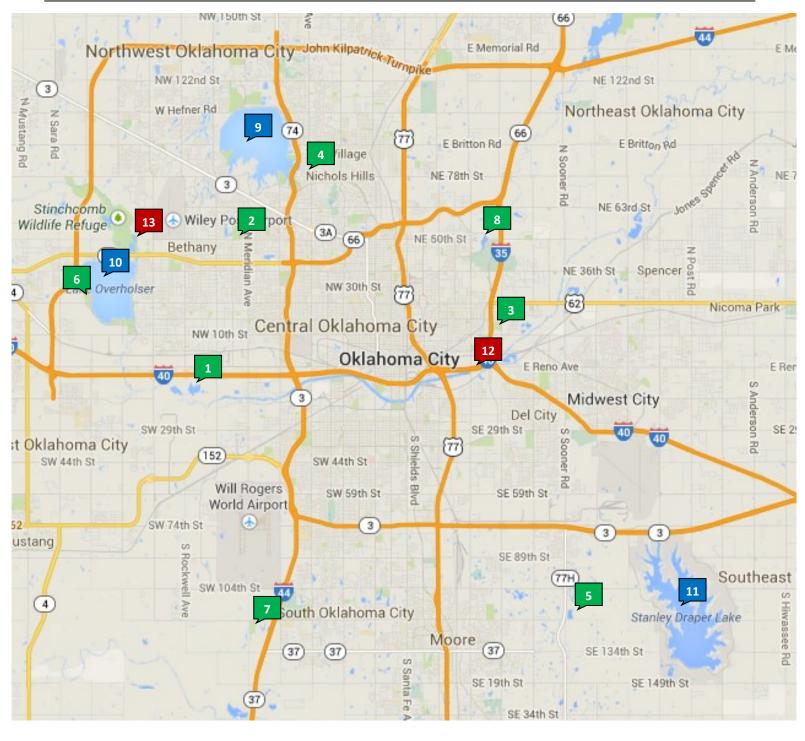

## **CLOSE TO HOME WATERS**

- 1. Crystal Lake, 6625 SW 15th Street
- 2. Dolese Youth Park Pond, 5105 NW 50th Street
- 3. Edwards Park Fishing Lake, 1515 N Bryant
- 4. Kids Lake, 3200 W Wilshire Blvd
- 5. Kitchen Lake, 5894 SE 119th Street
- 6. Route 66 Park Ponds, 9901 NW 23rd Street
- 7. South Lakes Park Ponds, 4302 SW 119th
- 8. Zoo Lake, 2101 NE 50th Street

# LAKE RESERVATIONS

- 9. Lake Hefner (far NW Oklahoma City)
- 10. Lake Overholser (central far west OKC)
- 11. Lake Stanley Draper (far SE OKC)

# OTHER WATERS

- 12. Oklahoma River & Wetland Ponds (NE 10th to NW 10th)
- 13. Stinchcomb Wildlife Refuge,

NW 50th & Stinchcomb Ave